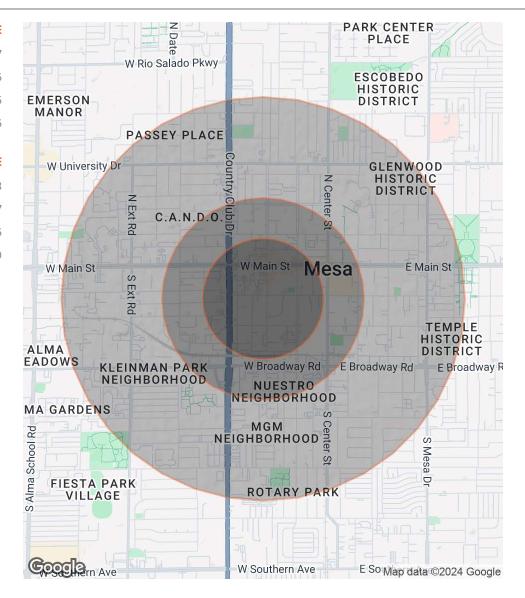

104 S Robson | Mesa, AZ 85210

104 S Robson | Mesa, AZ 85210

104 S Robson | Mesa, AZ 85210

| POPULATION                           | 0.3 MILES            | 0.5 MILES              | 1 MILE              |
|--------------------------------------|----------------------|------------------------|---------------------|
| Total Population                     | 810                  | 3,038                  | 20,197              |
| Average Age                          | 45                   | 40                     | 36                  |
| Average Age (Male)                   | 43                   | 38                     | 35                  |
| Average Age (Female)                 | 47                   | 41                     | 36                  |
|                                      |                      |                        |                     |
|                                      |                      |                        |                     |
| HOUSEHOLDS & INCOME                  | 0.3 MILES            | 0.5 MILES              | 1 MILE              |
| HOUSEHOLDS & INCOME Total Households | <b>0.3 MILES</b> 434 | <b>0.5 MILES</b> 1,245 | <b>1 MILE</b> 7,563 |
|                                      |                      |                        |                     |
| Total Households                     | 434                  | 1,245                  | 7,563               |

Demographics data derived from AlphaMap

don@lraphx.com