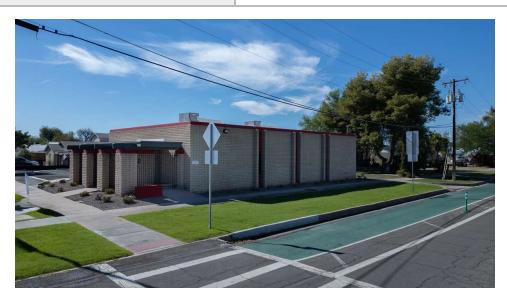

#### **OFFERING SUMMARY**

Submarket:

Sale Price: **Building Size:** Lot Size: Price / SE: Year Built: Zoning: Market: Commercial **PROPERTY OVERVIEW** 

A unique opportunity to secure a versatile commercial building at the hard corner of Robson & 1st Ave. Block Construction. Positioned in the dynamic Downtown Mesa Square, just two blocks from the Mesa Arts Center, this property offers excellent growth potential in an area primed for development. The building features a welcoming entry lobby, a conference room, a large open bullpen, two private offices, a break room with a kitchen & 3 remodeled restrooms. This building could be used for office, neighborhood retail, or potentially a restaurant. On-site parking and ample street parking provide convenience for staff & visitors alike. Don't miss this chance to establish your business in a prime location with outstanding visibility & accessibility. Come and see today. It won't last long

#### **PROPERTY HIGHLIGHTS**

- Property offers excellent growth potential in an area primed for development
- Building could be used for office, neighborhood retail, or potentially a restaurant
- Prime location with outstanding visibility & accessibility
- · On-site parking and ample street parking provide convenience for staff & visitors alike