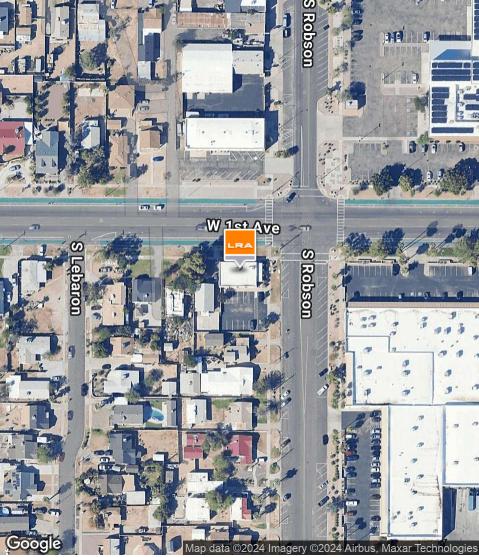

# 104 S Robson

104 S Robson | Mesa, AZ 85210

PRESENTED BY:

**Don Mortensen** Principal, Broker | 602.451.3684 | don@lraphx.com

104 S Robson | Mesa, AZ 85210

#### **OFFERING SUMMARY**

Submarket:

Sale Price: **Building Size:** Lot Size: Price / SE: Year Built: Zoning: Market: Commercial **PROPERTY OVERVIEW** 

A unique opportunity to secure a versatile commercial building at the hard corner of Robson & 1st Ave. Block Construction. Positioned in the dynamic Downtown Mesa Square, just two blocks from the Mesa Arts Center, this property offers excellent growth potential in an area primed for development. The building features a welcoming entry lobby, a conference room, a large open bullpen, two private offices, a break room with a kitchen & 3 remodeled restrooms. This building could be used for office, neighborhood retail, or potentially a restaurant. On-site parking and ample street parking provide convenience for staff & visitors alike. Don't miss this chance to establish your business in a prime location with outstanding visibility & accessibility. Come and see today. It won't last long

\$599,000

2.476 SF

8.481 SF

\$241.92

1973

C-TC

Office. Retail

104 S Robson | Mesa, AZ 85210