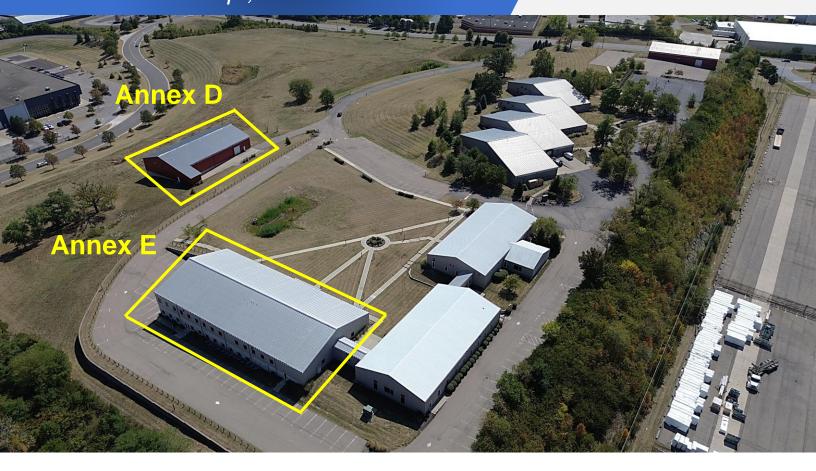

# FOR SALE OR LEASE Port Union III West Chester Twp., Ohio 45011

Port Union
Technology Campus
and Data Center



### PROPERTY FEATURES:

- ❖ 35,605 Total SF Two (2) Structures
- ❖ Annex D: 8,725 SF warehouse/storage space
- Annex E: 13,440 SF office on two (2) floors 26,880 SF
- Three (3) drive-in doors
- One (1) loading dock truck well
- Approximately 6.0 acres
- ❖ 90+ parking stalls
- Annex D is only for sale and not for lease
- ❖ Sale Price: \$5,751,000 (\$161.52 PSF)
- ❖ Lease Rate: \$15.00 PSF NNN



The information contained herein has been deemed reliable but has not been verified and no guarantee, warranty or representation, either express or implied, is made with respect to such information. Terms of sale or lease and availability are subject to change or withdrawal without notice.



Jeff Wolf, SIOR,CCIM Jeff Wolf & Partners Real Estate 513.368.3749 jeff@jeffwolfrealestate.com

jeff@jeffw