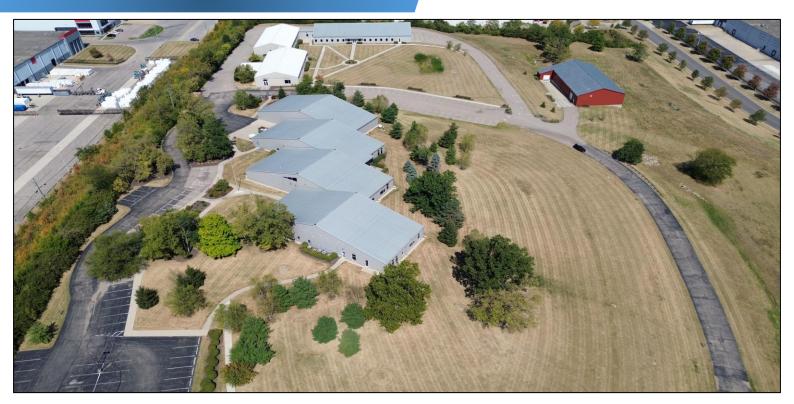

for up to 300 vehicles, this property is well-equipped to accommodate the needs of large teams, clients, and guests.
- ❖ Room for Expansion: The expansive 19-acre lot offers ample room for future development or expansion, making it a flexible option for businesses with growth plans.
- Prime Location: Located in the thriving area of West Chester, Ohio, this property benefits from excellent accessibility to major highways, local amenities, and a vibrant business community.

Whether you're looking to establish a corporate headquarters, expand your business operations, or invest in a versatile commercial property, 4400 Port Union Road presents a rare opportunity to secure a prestigious location with exceptional amenities.



Port Union
Technology Campus
and Data Center

### **AERIAL VIEWS**





# FOR SALE OR LEASE Port Union III West Chester Twp., Ohio 45011

Port Union
Technology Campus
and Data Center

## ANNEX D (NOT FOR LEASE BUT FOR SALE)





# FOR SALE OR LEASE Port Union III West Chester Twp., Ohio 45011

Port Union
Technology Campus
and Data Center

### ANNEX E OFFICE - TWO STORIES













# Port Union Technology Campus and Data Center

### ANNEX E















Jeff Wolf, SIOR,CCIM Jeff Wolf & Partners Real Estate 513.368.3749 jeff@jeffwolfrealestate.com

www.jeffwolfrealestate.com

Kim Auberger
Jeff Wolf & Partners Real Estate
859.630.9121
kim@jeffwolfrealestate.com
www.jeffwolfrealestate.com