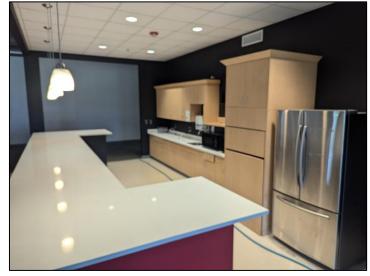

#### ADDITIONAL FEATURES:

- ❖ Site construction 2017
- One (1) executive suite will full bathroom
- Twenty (20) private offices
- Eight (8) furnished conference rooms
- Main reception lobby
- ❖ Approximately 200 fully equipped modern work stations wired into network backbone
- Furnished employee cafeteria/break space with prep kitchen and gathering space on both floors
- Tech innovation lab and assembling room

### ANNEX E OFFICE - TWO STORIES