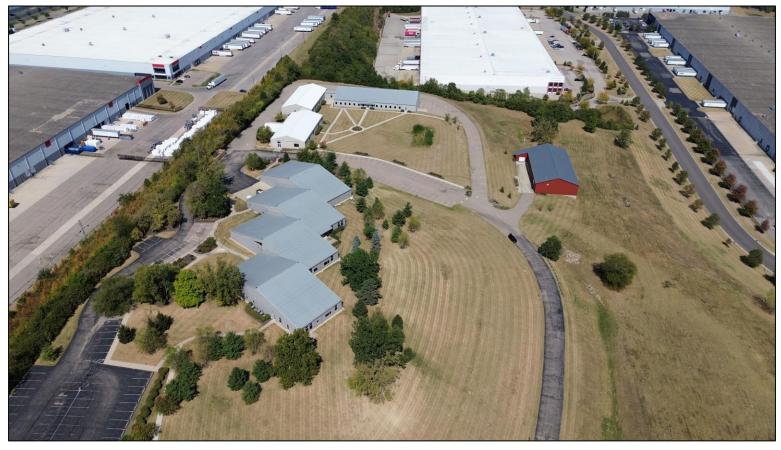

or up to 300 vehicles, this property is well-equipped to accommodate the needs of large teams, clients, and guests.
- ❖ Room for Expansion: The expansive 19-acre lot offers ample room for future development or expansion, making it a flexible option for businesses with growth plans.
- Prime Location: Located in the thriving area of West Chester, Ohio, this property benefits from excellent accessibility to major highways, local amenities, and a vibrant business community.

Whether you're looking to establish a corporate headquarters, expand your business operations, or invest in a versatile commercial property, 4400 Port Union Road presents a rare opportunity to secure a prestigious location with exceptional amenities.



Port Union
Technology Campus
and Data Center

### **AERIAL VIEWS**





# FOR SALE OR LEASE Port Union III West Chester Twp., Ohio 45011

Port Union
Technology Campus
and Data Center

## ANNEX D (NOT FOR LEASE BUT FOR SALE)





# FOR SALE OR LEASE Port Union III West Chester Twp., Ohio 45011

Port Union
Technology Campus
and Data Center

### ANNEX E OFFICE - TWO STORIES













# Port Union Technology Campus and Data Center

### ANNEX E















Jeff Wolf, SIOR,CCIM Jeff Wolf & Partners Real Estate 513.368.3749 jeff@jeffwolfrealestate.com

www.jeffwolfrealestate.com

Kim Auberger
Jeff Wolf & Partners Real Estate
859.630.9121
kim@jeffwolfrealestate.com
www.jeffwolfrealestate.com