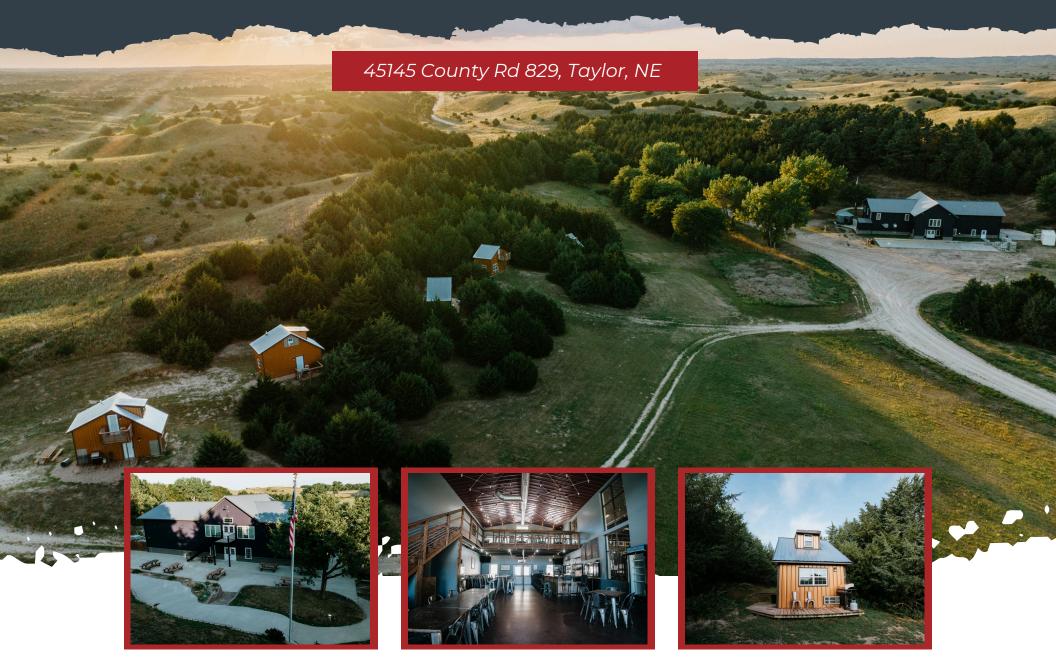

## LAND FOR SALE

200 +/- ACRES

LOUP COUNTY, NE

\$3,150,000

Welcome to Bootleg Brewers, where you will be greeted with the beauty and tranquility of the Nebraska Sandhills and the warm welcome of a state-of-the-art brewery offering an unparalleled experience in a unique setting. Boasting seven of the most outstanding brews in the area, let alone the state, these brews have left a memorable impression on many and will for years to come.

Located just 13 miles north of Taylor, Nebraska, the drive off Hwy 183 offers time to take in the beauty of the Nebraska Sandhills that many have never experienced. It also elevates the excitement of what is around the next turn or over the next hill.

The property, with its five cabins and multiple RV / camper hookups, is a perfect location for travel layovers, family reunions, weddings, corporate meetings, or home base while enjoying the Calamus Reservoir, Calamus River, or hunting the local area. You'll feel like you have your own private brewery.