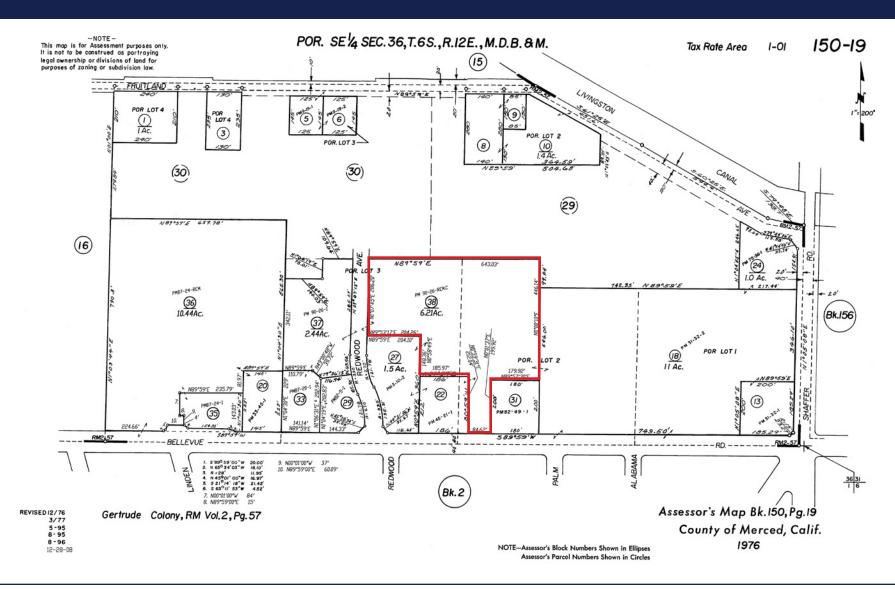

#### **PROPERTY DETAILS:**

Parcel size: Approx. 6.21 acres Land area: 270,508 square feet

APN (San Joaquin County) 150-190-038
Ownership: Fee Simple

Terms: Cash, conventional, other Zoning: PD-32 High Density Residential

# PARCEL MAP

To discuss your property or an commercial real estate needs please contact

DAVID QUIÑONEZ CaIBRE Lic. No. 01853323 (209) 614-5653 | davida@pmz.com JOSH BOWER CalBRE Lic. No. 01905264 (209) 988-8428 | jbower@pmz.com PMZCommercial.com