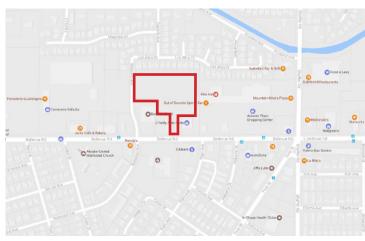

#### PROPERTY INFORMATION:

The subject property is a  $\pm 6.21$  acre parcel centrally located off of the busiest commercial corridor in Atwater, CA (Merced County). This site has direct access from Bellevue Rd with an improved driveway.

#### PROPERTY HIGHLIGHTS:

- Located adjacent to a major commercial corridor with 9,194 ADT (a high number for Atwater).
- Ideal size for Multi-Family development.
- Parcel includes entrance from Bellevue Rd.
- Centrally located in Atwater, with the highest population density in the city.
- The Atwater Economic Development Department has indicated that there is a need for Multi-Family housing.