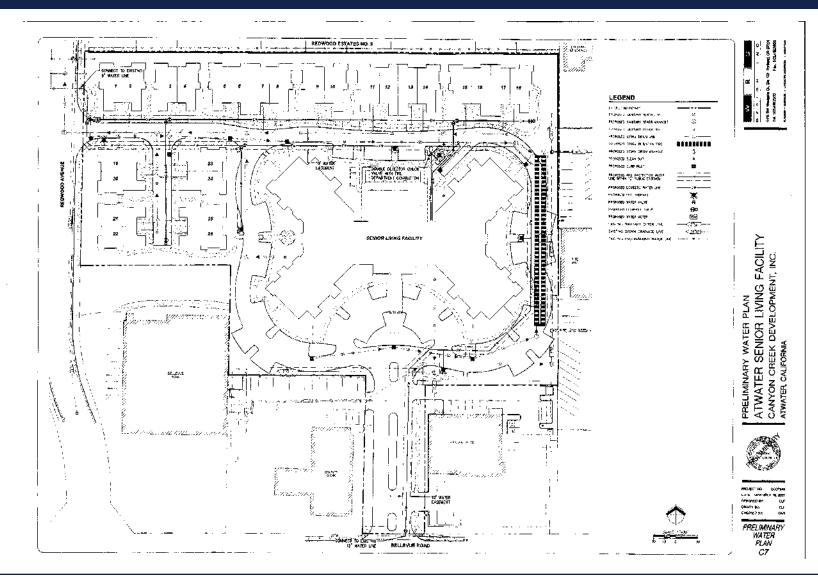

# PREVIOUS TENTATIVE SITE PLAN

To discuss your property or an commercial real estate needs please contact

DAVID QUIÑONEZ CalBRE Lic. No. 01853323 (209) 614-5653 | davida@pmz.com JOSH BOWER CalBRE Lic. No. 01905264 (209) 988-8428 | jbower@pmz.com

Previously approved for a 148 unit senior housing project, the subject property is located between major commercial and residential developments.

The property is relatively flat land with some degree of grading. Bellevue Rd. is a main arterial thoroughfare that connects with CA State Highway 99. There is an inventory shortage for multi-family units is Atwater which makes this an ideal site.