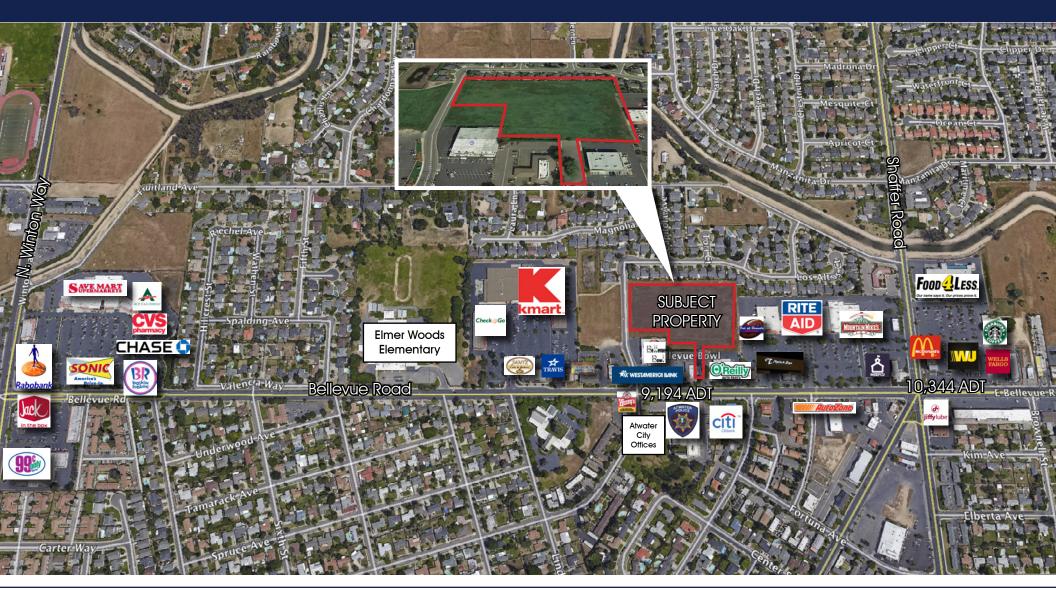

#### PROPERTY INFORMATION:

The subject property is a  $\pm 6.21$  acre parcel centrally located off of the busiest commercial corridor in Atwater, CA (Merced County). This site has direct access from Bellevue Rd with an improved driveway.

Previously approved for a 148 unit senior housing project, the subject property is located between major commercial and residential developments.

The property is relatively flat land with some degree of grading. Bellevue Rd. is a main arterial thoroughfare that connects with CA State Highway 99. There is an inventory shortage for multi-family units is Atwater which makes this an ideal site.

#### PROPERTY HIGHLIGHTS:

- Located adjacent to a major commercial corridor with 9,194 ADT (a high number for Atwater).
- Ideal size for Multi-Family development.
- Parcel includes entrance from Bellevue Rd.
- Centrally located in Atwater, with the highest population density in the city.
- The Atwater Economic Development Department has indicated that there is a need for Multi-Family housing.