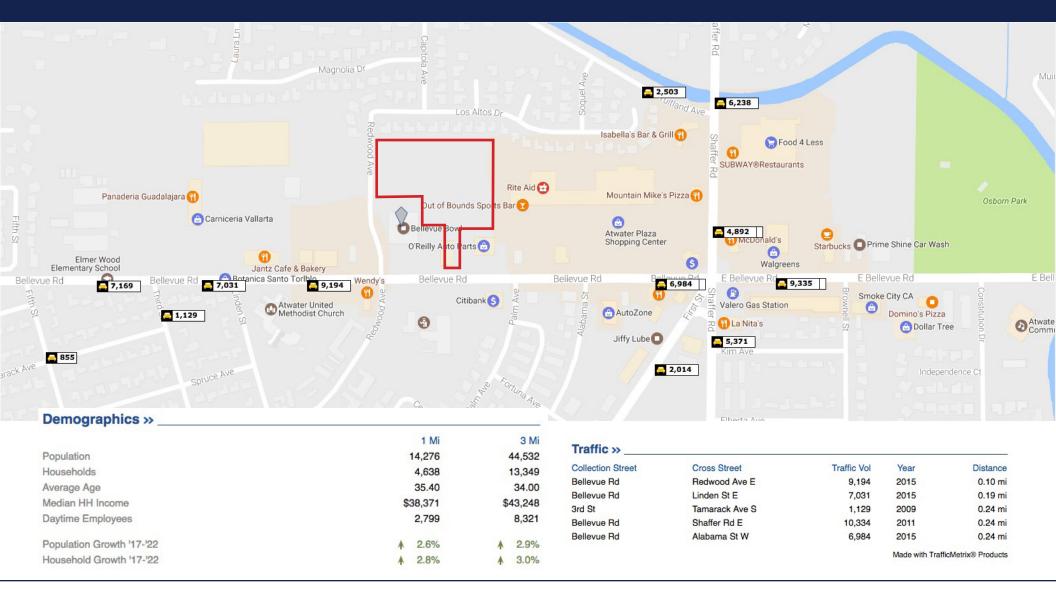

# **DEMOGRAPHICS**

To discuss your property or an commercial real estate needs please contact

DAVID QUIÑONEZ CaIBRE Lic. No. 01853323 (209) 614-5653 | davidq@pmz.com JOSH BOWER
CalBRE Lic. No. 01905264
(209) 988-8428 | jbower@pmz.com

#### PROPERTY HIGHLIGHTS:

- Located adjacent to a major commercial corridor with 9,194 ADT (a high number for Atwater).
- Ideal size for Multi-Family development.
- Parcel includes entrance from Bellevue Rd.
- Centrally located in Atwater, with the highest population density in the city.
- The Atwater Economic Development Department has indicated that there is a need for Multi-Family housing.