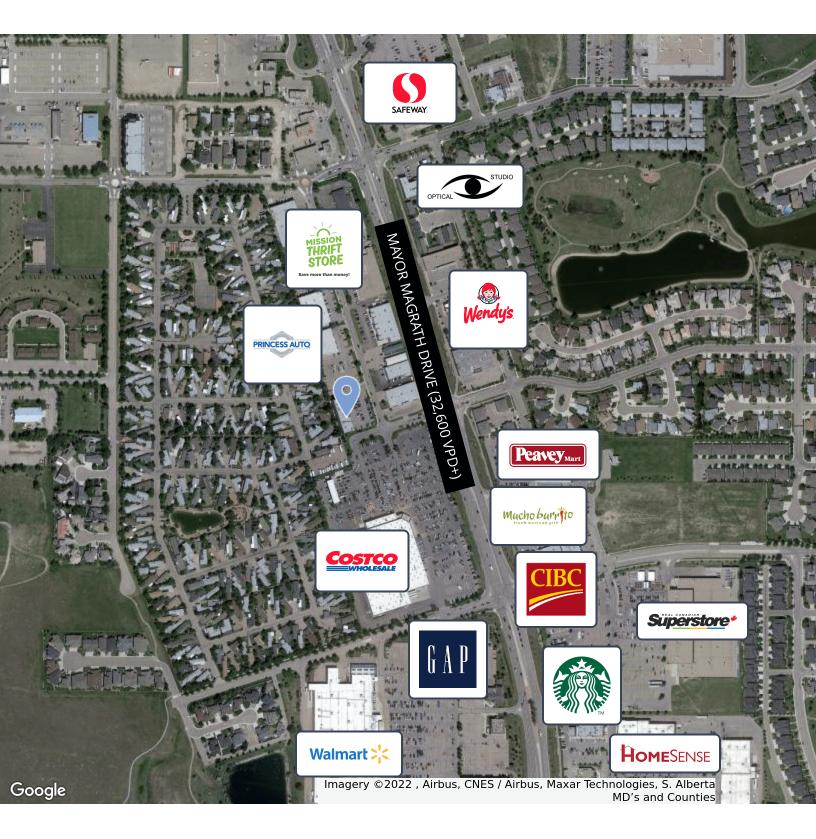

#### **Location Description**

This professional building is located in an easily accessible location, right off Mayor Magrath Drive South. The location benefits from sitting on a prominent corner across the street from Costco. The property is centrally located in Lethbridge's primary retail node, in close proximity to mature residential neighbourhoods and national anchor tenants.

Neighbouring tenants include Princess Auto, MISH Fashion & Swim, FYidoctors, Bowden's Furniture, Copy Express, Fit Physiotherapy, Mission Thrift Store, and Wine and Beyond.