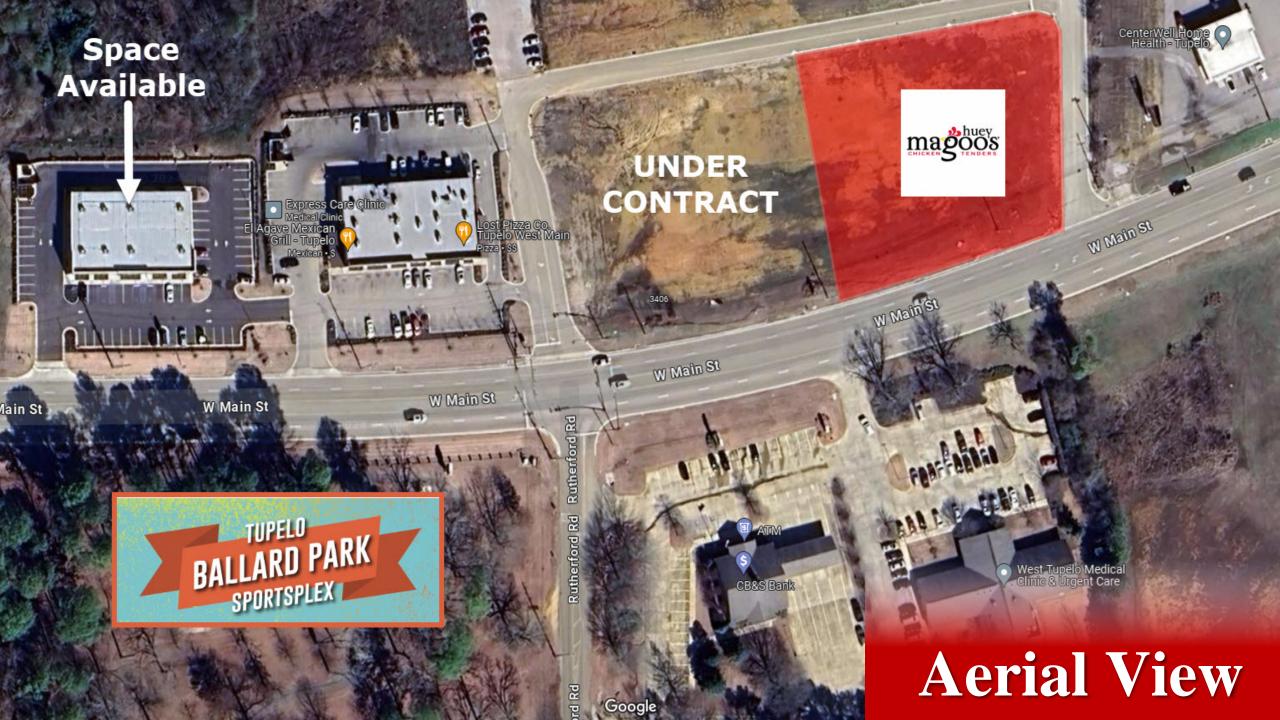

# **Executive Summary**

WestPark is a mixed-use project consisting of land and space available for most commercial uses located on West Main St, the primary commercial development corridor in the market. Featuring over 1/4 mile of frontage,, the traffic volume at the property averages 16,000 to 18,000 vehicles per day. Controlled access is provided by a traffic signal located at the mouth of the project's primary drive. Current occupants include Lost Pizza Company, El Agave Restaurant, Ford Physical Therapy, and Huey Magoo's Restaurant (currently under construction). This retail strip offers space in an 8,500 +/- SF facility at various sizes with 75' of depth. Currently occupying space in the center is Express Care of Tupelo. The parking ratio for the retail center is 7.06 / 1000 SF (60 spaces). The center is ideally located directly across Main Street from Tupelo's busiest gathering place and sports-plex, Ballard Park. The park hosts multiple regional sporting events each year and is home to the majority of youth sports played in the area. It is undeniably one of the most consistent traffic drivers in NE MS. In addition to the park, noteworthy neighbors include an elementary school, Tupelo Airport, and several bank branches.