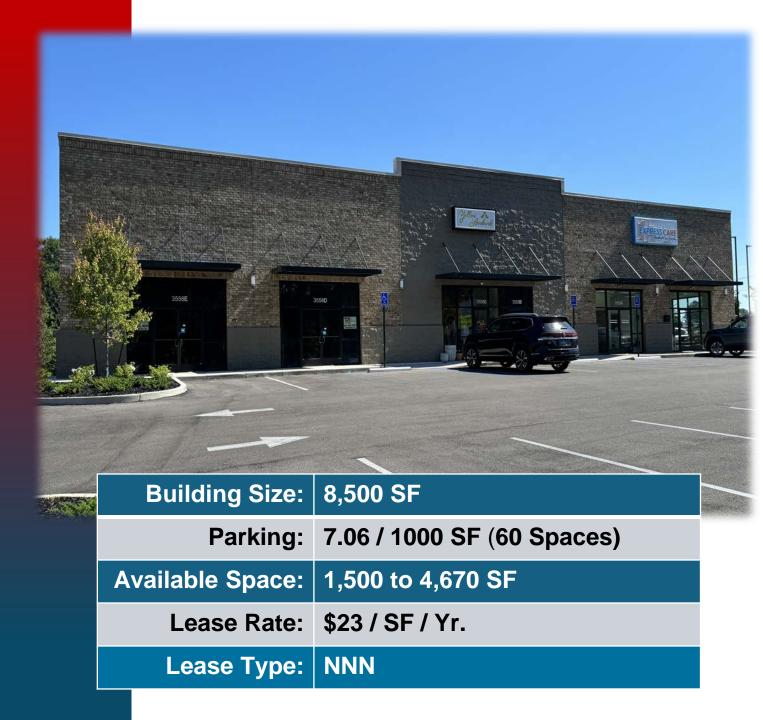

# **Executive Summary**

WestPark is a mixed-use project consisting of land and space available for most commercial uses located on West Main St, the primary commercial development corridor in the market. Featuring over 1/4 mile of frontage,, the traffic volume at the property averages 16,000 to 18,000 vehicles per day. Controlled access is provided by a traffic signal located at the mouth of the project's primary drive. Current occupants include Lost Pizza Company, El Agave Restaurant, Ford Physical Therapy, and Huey Magoo's Restaurant (currently under construction). This retail strip offers space in an 8,500 +/- SF facility at various sizes with 75' of depth. Currently occupying space in the center is Express Care of Tupelo. The parking ratio for the retail center is 7.06 / 1000 SF (60 spaces). The center is ideally located directly across Main Street from Tupelo's busiest gathering place and sports-plex, Ballard Park. The park hosts multiple regional sporting events each year and is home to the majority of youth sports played in the area. It is undeniably one of the most consistent traffic drivers in NE MS. In addition to the park, noteworthy neighbors include an elementary school, Tupelo Airport, and several bank branches.