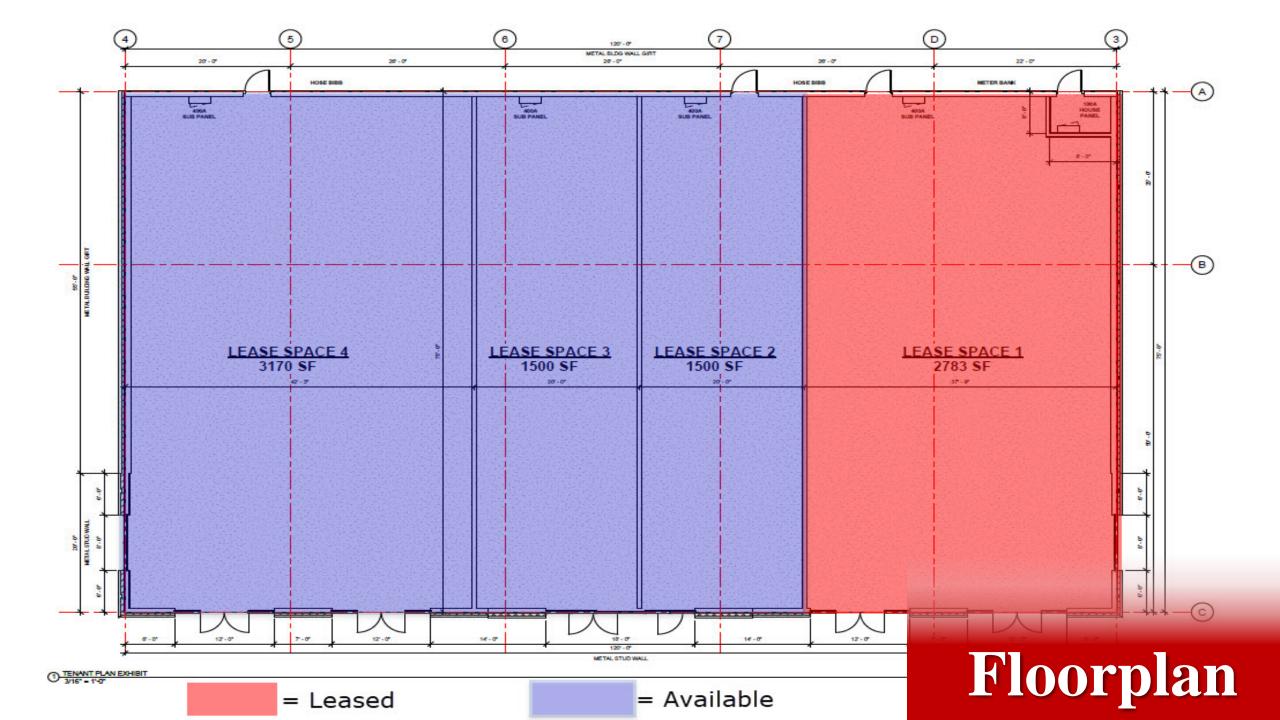

ost Pizza Company, El Agave Restaurant, Ford Physical Therapy, and Huey Magoo's Restaurant (currently under construction). This retail strip offers space in an 8,500 +/- SF facility at various sizes with 75' of depth. Currently occupying space in the center is Express Care of Tupelo. The parking ratio for the retail center is 7.06 / 1000 SF (60 spaces). The center is ideally located directly across Main Street from Tupelo's busiest gathering place and sports-plex, Ballard Park. The park hosts multiple regional sporting events each year and is home to the majority of youth sports played in the area. It is undeniably one of the most consistent traffic drivers in NE MS. In addition to the park, noteworthy neighbors include an elementary school, Tupelo Airport, and several bank branches.









# Available Space



## **Contact Info**

### **CLAY SHORT**

662-842-8283 o 662-231-4262 m cshort@trirealestate.net

#### **CHRIS WINDERS**

662-842-8283 o 662-255-4404 m chris@trirealeastate.net