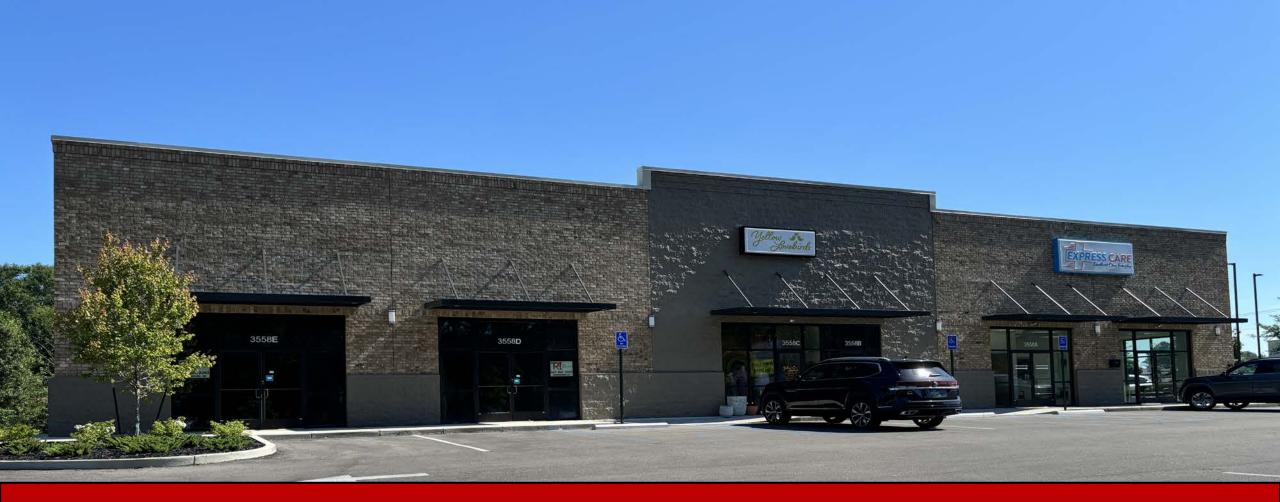

## WestPark Pavilion II Space For Lease

3558 West Main St. Tupelo, MS 38801

RESS CAR

# **Executive Summary**

WestPark is a mixed-use project consisting of land and space available for most commercial uses located on West Main St, the primary commercial development corridor in the market. Featuring over 1/4 mile of frontage,, the traffic volume at the property averages 16,000 to 18,000 vehicles per day. Controlled access is provided by a traffic signal located at the mouth of the project's primary drive. Current occupants include Lost Pizza Company, El Agave Restaurant, Ford Physical Therapy, and Huey Magoo's Restaurant (currently under construction). This retail strip offers space in an 8,500 +/- SF facility at various sizes with 75' of depth. Currently occupying space in the center is Express Care of Tupelo. The parking ratio for the retail center is 7.06 / 1000 SF (60 spaces). The center is ideally located directly across Main Street from Tupelo's busiest gathering place and sports-plex, Ballard Park. The park hosts multiple regional sporting events each year and is home to the majority of youth sports played in the area. It is undeniably one of the most consistent traffic drivers in NE MS. In addition to the park, noteworthy neighbors include an elementary school, Tupelo Airport, and several bank branches.