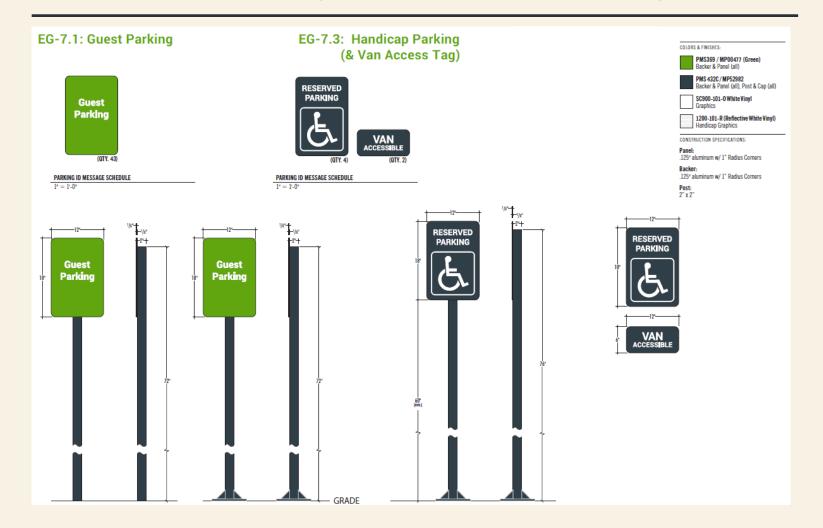

sting power connection and time clock



#### Cortland, NY – Building Gateway Sign Details





#### Cortland, NY – Pylon Sign



Existing



**Proposed New** 

- Remove existing Used Car King Signage from pylon
- Install new EchoPark dimensional sign on white backer panel on (2) sides of pylon
- New white backer panels to replace existing top two green panels on each side
- Reuse existing power connection and time clock



#### Cortland, NY – Pylon Sign Details





#### **Cortland, NY – Directional Signs**



Existing





**Proposed New** 

Bag existing directional signs with white covers printed with EchoPark logo

٠



#### **Cortland, NY – Directional Sign Details**



 $1^{\circ} = 1^{\circ} - 0^{\circ}$ 



11

#### **Cortland, NY – Restricted Signs – Guest and Handicap Parking**





# EchoPark<sup>®</sup> AUTOMOTIVE

Every Car Deserves A Happy Owner