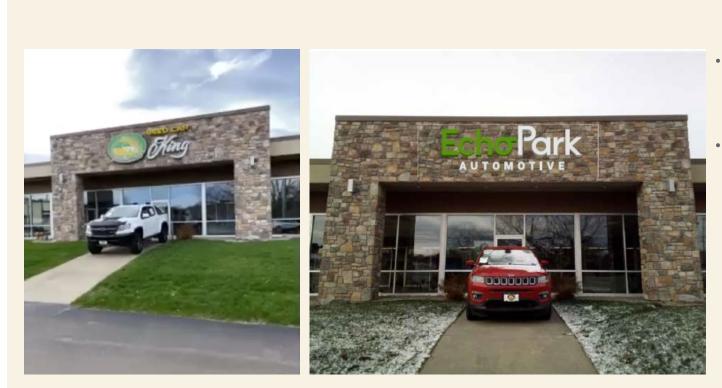

#### Cortland, NY – Main Building ID Sign

#### Remove existing Used Car King Signage

- Install new EchoPark dimensional sign at current sign location
- Reuse existing power connection and time clock

#### Existing

### **Proposed New**