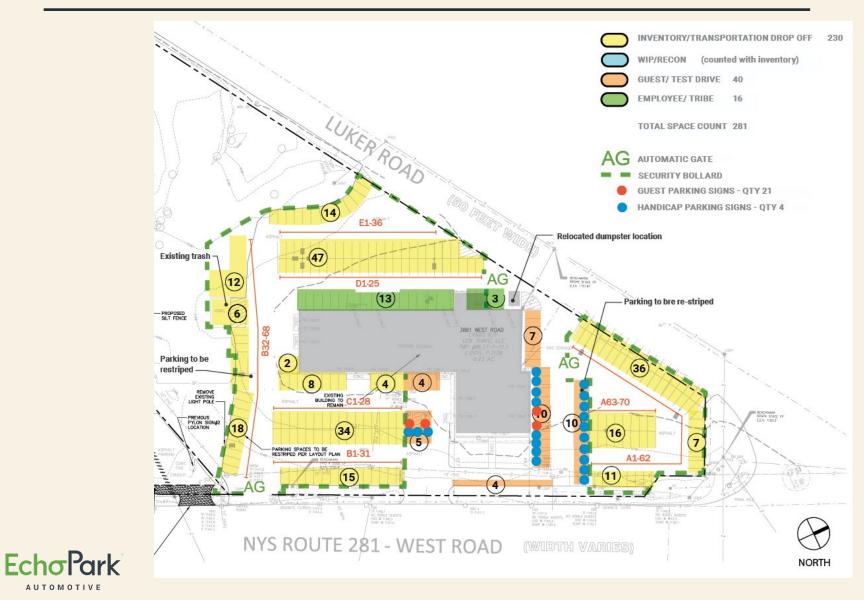

## U.C.K. Conversion- Cortland, NY Site Security & Signage Concept

January 27, 2021



#### Cortland, NY – Conceptual Site Plan

AUTOMOTIVE



#### **Cortland, NY – Existing Site Signage Plan**



- Remove all existing Used Car King wall signage
- For lit sign locations NOT reused, cap and terminate electrical connections (see following pages for locations to be reused)



#### Cortland, NY – Main Building ID Sign



#### Remove existing Used Car King Signage

- Install new EchoPark dimensional sign at current sign location
- Reuse existing power connection and time clock

#### Existing

### **Proposed New**



#### Cortland, NY – Main Building ID Sign Details





#### Cortland, NY – Building Gateway Sign



Existing



**Proposed New** 

Remove existing Used Car King Signage

•

- Install new EchoPark dimensional sign on white backer panel
- New white logo panel metal over existing green panels occupied by current signage
- R