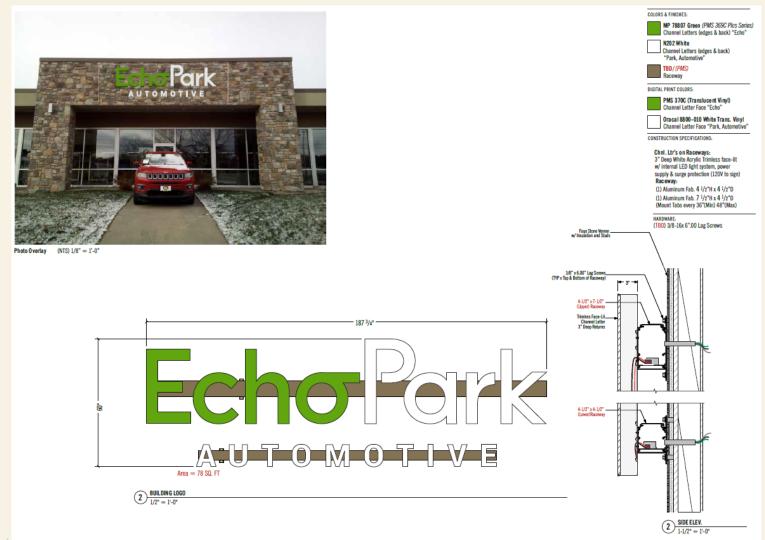

## U.C.K. Conversion- Cortland, NY Site Security & Signage Concept

January 27, 2021



#### Cortland, NY – Conceptual Site Plan

AUTOMOTIVE



#### **Cortland, NY – Existing Site Signage Plan**



- Remove all existing Used Car King wall signage
- For lit sign locations NOT reused, cap and terminate electrical connections (see following pages for locations to be reused)



#### Cortland, NY – Main Building ID Sign



#### Remove existing Used Car King Signage

- Install new EchoPark dimensional sign at current sign location
- Reuse existing power connection and time clock

#### Existing

### **Proposed New**



#### Cortland, NY – Main Building ID Sign Details





#### Cortland, NY – Building Gateway Sign



Existing



**Proposed New** 

Remove existing Used Car King Signage

•

- Install new EchoPark dimensional sign on white backer panel
- New white logo panel metal over existing green panels occupied by current signage
- Reuse existing power connection and time clock



#### Cortland, NY – Building Gateway Sign Details





#### Cortland, NY – Pylon Sign



Existing



**Proposed New** 

- Remove existing Used Car King Signage from pylon
- Install new EchoPark dimensional sign on white backer panel on (2) sides of pylon
- New white backer panels to replace existing top two green panels on each side
- Reuse existing power connection and time clock



#### Cortland, NY – Pylon Sign Details





#### **Cortland, NY – Directional Signs**



Exis