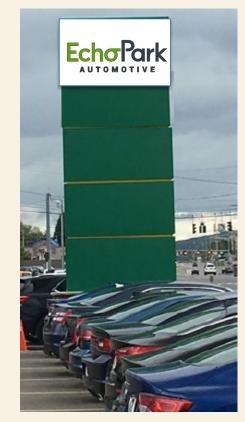

#### Cortland, NY – Pylon Sign

Existing

**Proposed New** 

- Remove existing Used Car King Signage from pylon
- Install new EchoPark dimensional sign on white backer panel on (2) sides of pylon
- New white backer panels to replace existing top two green panels on each side
- Reuse existing power connection and time clock

#### Cortland, NY – Pylon Sign Details