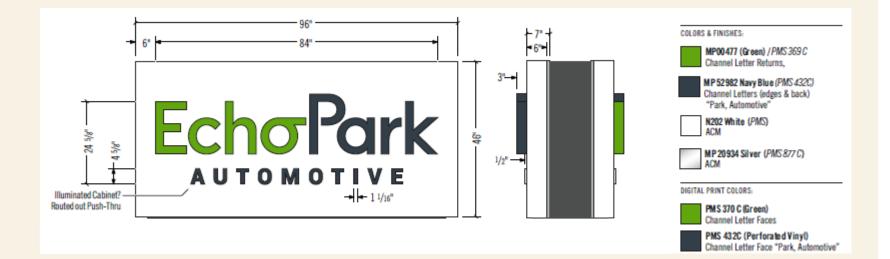

#### Cortland, NY – Main Building ID Sign Details





#### Cortland, NY – Building Gateway Sign



Existing



**Proposed New** 

Remove existing Used Car King Signage

•

- Install new EchoPark dimensional sign on white backer panel
- New white logo panel metal over existing green panels occupied by current signage
- Reuse existing power connection and time clock



#### Cortland, NY – Building Gateway Sign Details





#### Cortland, NY – Pylon Sign



Existing



**Proposed New** 

- Remove existing Used Car King Signage from pylon
- Install new EchoPark dimensional sign on white backer panel on (2) sides of pylon
- New white backer panels to replace existing top two green panels on each side
- Reuse existing power connection and time clock



#### Cortland, NY – Pylon Sign Details





#### **Cortland, NY – Directional Signs**



Existing





**Proposed New** 

Bag existing directional signs with white covers printed with EchoPark logo

٠



#### **Cortland, NY – Directional Sign Details**



 $1^{\circ} = 1^{\circ} - 0^{\circ}$ 



11

#### **Cortland, NY – Restricted Signs – Guest and Handicap Parking**





# EchoPark<sup>®</sup> AUTOMOTIVE

Every Car Deserves A Happy Owner