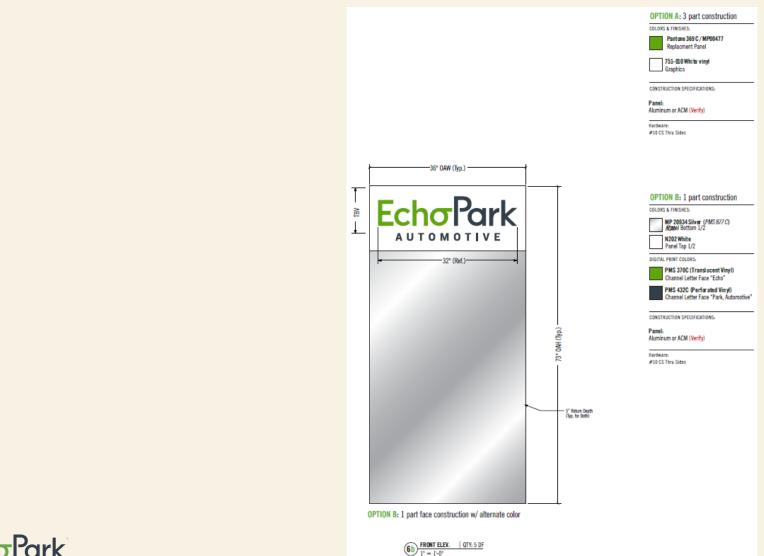

on white backer panel
- New white logo panel metal over existing green panels occupied by current signage
- Reuse existing power connection and time clock



#### Cortland, NY – Building Gateway Sign Details





#### Cortland, NY – Pylon Sign



Existing



**Proposed New** 

- Remove existing Used Car King Signage from pylon
- Install new EchoPark dimensional sign on white backer panel on (2) sides of pylon
- New white backer panels to replace existing top two green panels on each side
- Reuse existing power connection and time clock



#### Cortland, NY – Pylon Sign Details





#### **Cortland, NY – Directional Signs**



Existing





**Proposed New** 

Bag existing directional signs with white covers printed with EchoPark logo

٠



#### **Cortland, NY – Directional Sign Details**



 $1^{\circ} = 1^{\circ} - 0^{\circ}$ 



11

#### **Cortland, NY – Restricted Signs – Guest and Handicap Parking**





# EchoPark<sup>®</sup> AUTOMOTIVE

Every Car Deserves A Happy Owner