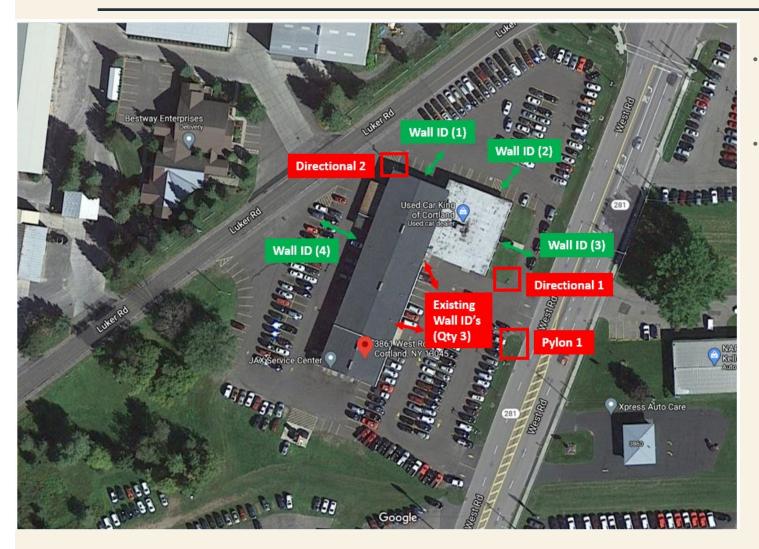

#### **Cortland, NY – Existing Site Signage Plan**

- Remove all existing Used Car King wall signage
- For lit sign locations NOT reused, cap and terminate electrical connections (see following pages for locations to be reused)