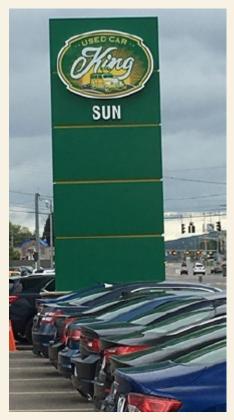

#### Cortland, NY – Pylon Sign

Existing

**Proposed New** 

- Remove existing Used Car King Signage from pylon
- Install new EchoPark dimensional sign on white backer panel on (2) sides of pylon
- New white backer panels to replace existing top two green panels on each side
- Reuse existing power connection and time clock

#### Cortland, NY – Pylon Sign Details