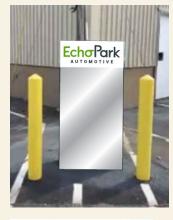

## Cortland, NY – Building Gateway Sign



Existing



**Proposed New** 

Remove existing Used Car King Signage

•

- Install new EchoPark dimensional sign on white backer panel
- New white logo panel metal over existing green panels occupied by current signage
- Reuse existing power connection and time clock



#### Cortland, NY – Building Gateway Sign Details





#### Cortland, NY – Pylon Sign



Existing



**Proposed New** 

- Remove existing Used Car King Signage from pylon
- Install new EchoPark dimensional sign on white backer panel on (2) sides of pylon
- New white backer panels to replace existing top two green panels on each side
- Reuse existing power connection and time clock



#### Cortland, NY – Pylon Sign Details





#### **Cortland, NY – Directional Signs**



Existing





**Proposed New** 

Bag existing directional signs with white covers printed with EchoPark logo

٠



#### **Cortland, NY – Directional Sign Details**



 $1^{\circ} = 1^{\circ} - 0^{\circ}$ 



11

#### **Cortland, NY – Restricted Signs – Guest and Handicap Parking**





# EchoPark<sup>®</sup> AUTOMOTIVE

Every Car Deserves A Happy Owner