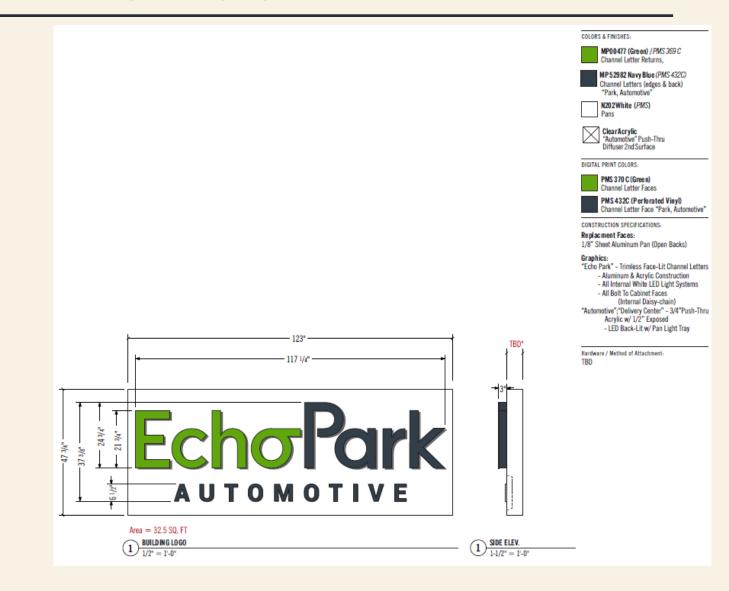

nage
- For lit sign locations NOT reused, cap and terminate electrical connections (see following pages for locations to be reused)



#### Cortland, NY – Main Building ID Sign



#### Remove existing Used Car King Signage

- Install new EchoPark dimensional sign at current sign location
- Reuse existing power connection and time clock

#### Existing

### **Proposed New**



#### Cortland, NY – Main Building ID Sign Details





#### Cortland, NY – Building Gateway Sign



Existing



**Proposed New** 

Remove existing Used Car King Signage

•

- Install new EchoPark dimensional sign on white backer panel
- New white logo panel metal over existing green panels occupied by current signage
- Reuse existing power connection and time clock



#### Cortland, NY – Building Gateway Sign Details





#### Cortland, NY – Pylon Sign



Existing



**Proposed New** 

- Remove existing Used Car King Signage from pylon
- Install new EchoPark dimensional sign on white backer panel on (2) sides of pylon
- New white backer panels to replace existing top two green panels on each side
- Reuse existing power connection and time clock



#### Cortland, NY – Pylon Sign Details





#### **Cortland, NY – Directional Signs**



Existing





**Proposed New** 

Bag existing directional signs with white covers printed with EchoPark logo

٠



#### **Cortland, NY – Directional Sign Details**



 $1^{\circ} = 1^{\circ} - 0^{\circ}$ 



11

#### **Cortland, NY – Restricted Signs – Guest and Handicap Parking**





# EchoPark<sup>®</sup> AUTOMOTIVE

Every Car Deserves A Happy Owner