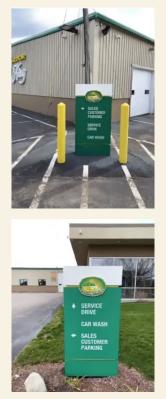

#### **Cortland, NY – Directional Signs**

Existing

**Proposed New** 

Bag existing directional signs with white covers printed with EchoPark logo

٠

#### **Cortland, NY – Directional Sign Details**

 $1^{\circ} = 1^{\circ} - 0^{\circ}$ 

11