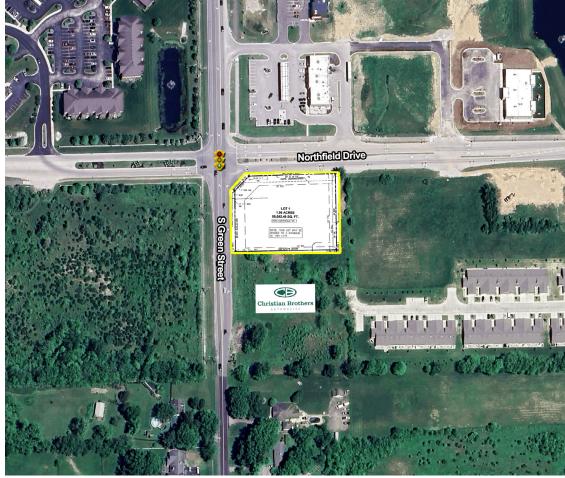

# Northfield Drive at SR 267 Outlot

Northfield Drive at 267, Brownsburg, IN 46112

**TRAFFIC COUNTS** S Green Street - 19,200 ADT

### FOR LEASE or SALE

- 1.56 Acres available
- Tremendous incomes and fast growing population
- Hard corner outlot perfect for retail/Office or Medical office uses
- Great drive thru or QSR restaurant site