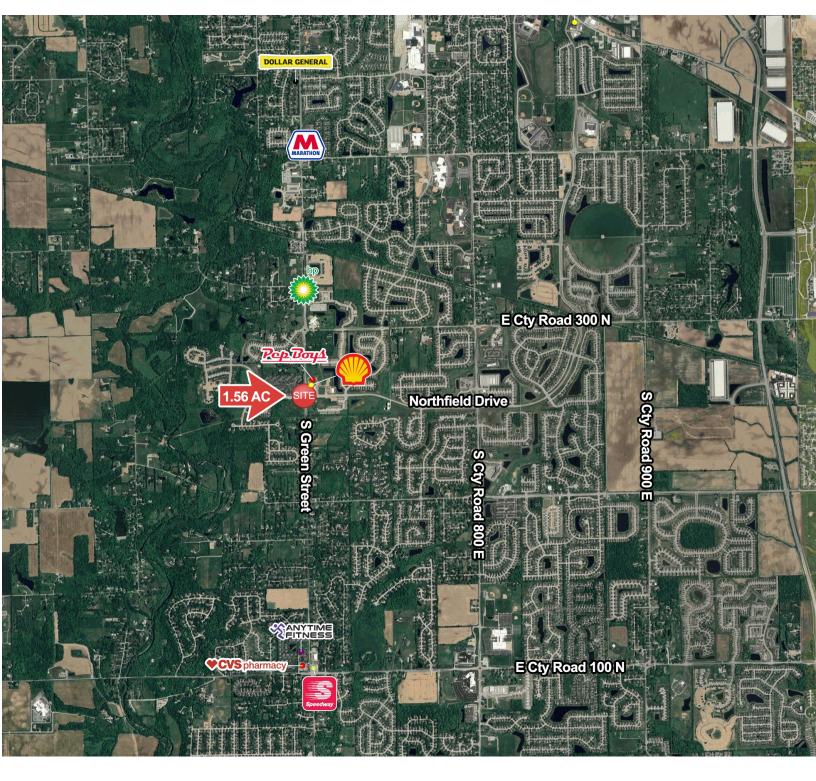

# Northfield Drive at SR 267 Outlot

Northfield Drive at 267, Brownsburg, IN 46112

**TRAFFIC COUNTS** S Green Street - 19,200 ADT

### FOR LEASE or SALE

- 1.56 Acres available
- Tremendous incomes and fast growing population
- Hard corner outlot perfect for retail/Office or Medical office uses
- Great drive thru or QSR restaurant site