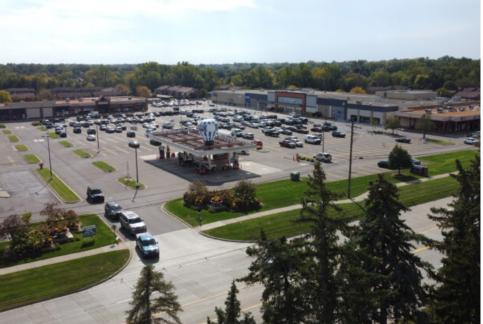

#### Features

- High traffic, grocery anchored, neighborhood center located on the south side of 8 Mile Road between Gill & Farmington Roads in Livonia, MI.
- Kroger recently completed an expansion of their store which includes a new façade drive-thru pharmacy and parking lot upgrades, demonstrating strong sales and long term commitment to the property.
- Small shop space available with prime visibility to 8 Mile Road.