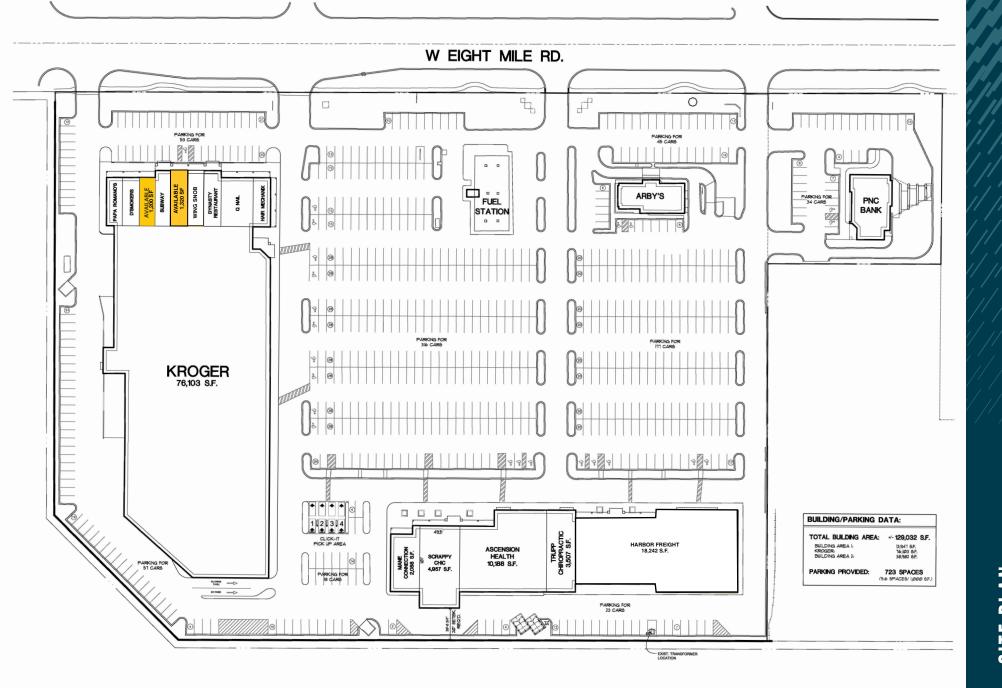

of 8 Mile Road between Gill & Farmington Roads in Livonia, MI.
- Kroger recently completed an expansion of their store which includes a new façade drive-thru pharmacy and parking lot upgrades, demonstrating strong sales and long term commitment to the property.
- Small shop space available with prime visibility to 8 Mile Road.

#### Co-Tenants









#### Demographics (2023)

|                       | 1 MILE    | 3 MILES   | 5 MILES   |  |
|-----------------------|-----------|-----------|-----------|--|
| POPULATION            | 9,447     | 82,743    | 208,580   |  |
| HOUSEHOLDS            | 4,216     | 36,308    | 88,487    |  |
| AVG HOUSEHOLD INCOME  | \$111,628 | \$117,926 | \$116,765 |  |
| DAYTIME<br>POPULATION | 8,802     | 94,982    | 255,482   |  |

### NORTHRIDGE COMMMONS





### NORTHRIDGE COMMMONS











## NORTHRIDGE COMMMONS





# CONTACT

### NORTHRIDGE COMMONS



#### Eric Unatin

Mid-America Real Estate -Michigan, Inc. T: 248.855.6800

EUnatin@MidAmericaGrp.com

#### Eric Birnholtz

Mid-America Real Estate -Michigan, Inc. T: 248.855.6800

EBirnholtz@MidAmericaGrp.com



38500 Woodward Ave, Suite 100 Bloomfield Hills, Michigan 48304 248.855.6800

MidAmericaGrp.com