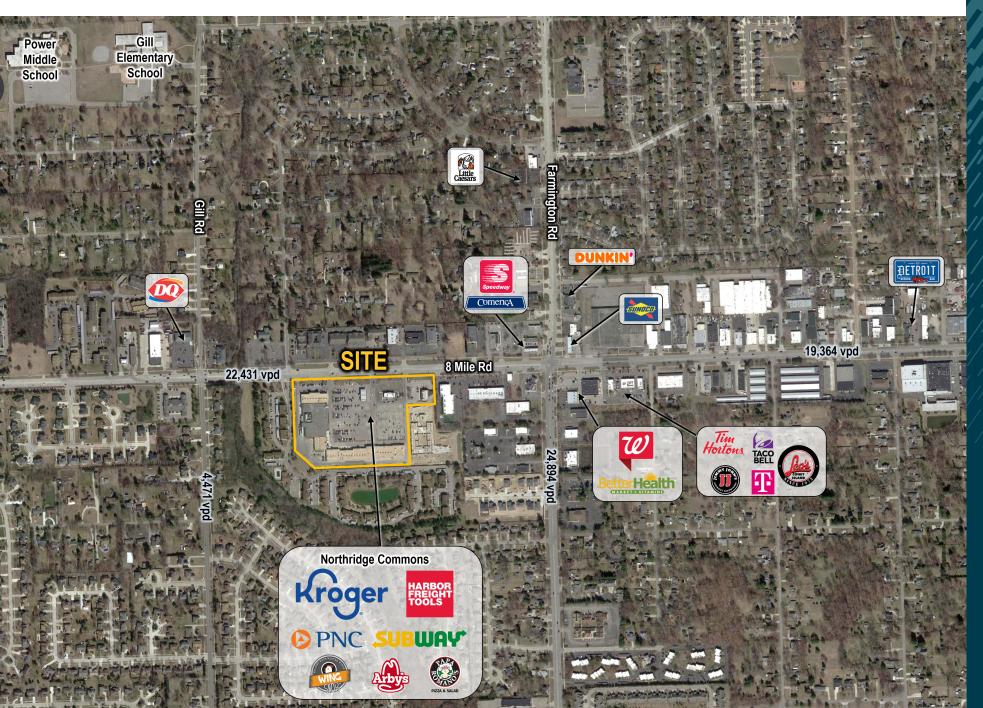

#### Features

- High traffic, grocery anchored, neighborhood center located on the south side of 8 Mile Road between Gill & Farmington Roads in Livonia, MI.
- Kroger recently completed an expansion of their store which includes a new façade drive-thru pharmacy and parking lot upgrades, demonstrating strong sales and long term commitment to the property.
- Small shop space available with prime visibility to 8 Mile Road.

#### Co-Tenants