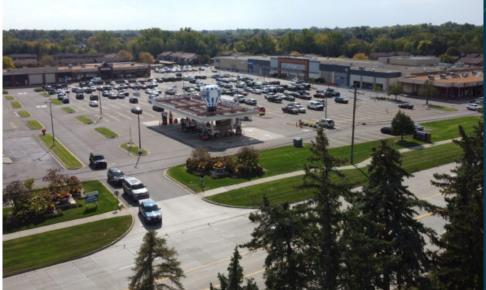

#### Features

- High traffic, grocery anchored, neighborhood center located on the south side of 8 Mile Road between Gill & Farmington Roads in Livonia, MI.
- Kroger recently completed an expansion of their store which includes a new façade drive-thru pharmacy and parking lot upgrades, demonstrating strong sales and long term commitment to the property.
- Small shop space available with prime visibility to 8 Mile Road.