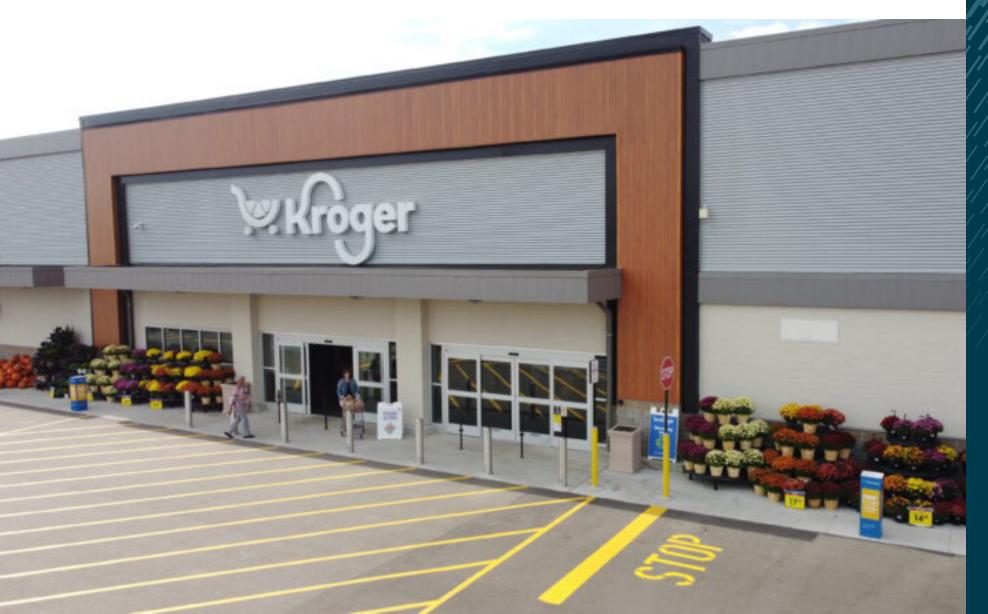

#### Features

- High traffic, grocery anchored, neighborhood center located on the south side of 8 Mile Road between Gill & Farmington Roads in Livonia, MI.
- Kroger recently completed an expansion of their store which includes a new façade drive-thru pharmacy and parking lot upgrades, demonstrating strong sales and long term commitment to the property.
- Small shop space available with prime visibility to 8 Mile Road.