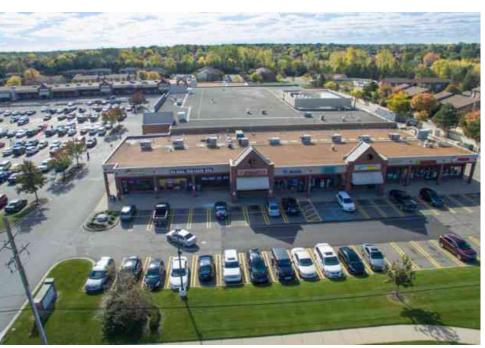

#### Features

- High traffic, grocery anchored, neighborhood center located on the south side of 8 Mile Road between Gill & Farmington Roads in Livonia, MI.
- Kroger recently completed an expansion of their store which includes a new façade drive-thru pharmacy and parking lot upgrades, demonstrating strong sales and long term commitment to the property.
- Small shop space available with prime visibility to 8 Mile Road.