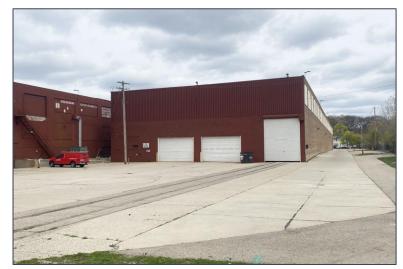

14,037 Square Feet Available



#### **PROPERTY FEATURES**

- 5,000 114,037 square feet available
- · Office square footage to suit
- 16'-18' clear height
- (1) 17x14 grade level door, (5) truckwells
- · Zoned industrial
- 50+ parking spaces
- 600 amps, 440 volts, 3-phase power
- New roof (2024), new electrical service, new LED lighting throughout
- Active rail spur coming into the building
- Lease Rate: \$5.50/sq. ft. NNN (Price adjusted for size and term)
- Contact Broker about sale information



For more information, please contact:

KRIS PAWLOWSKI (248) 359 3801 kpawlowski@signatureassociates.com GARY STEPHENS (248) 948 0104 gstephens@signatureassociates.com SIGNATURE ASSOCIATES
One Towne Square, Suite 1200
Southfield, MI 48076
www.signatureassociates.com

#### **Additional Photos**









### 2120 S. Washington Avenue – Lansing, Michigan

Industrial For Lease





For more information, please contact:

KRIS PAWLOWSKI (248) 359 3801 kpawlowski@signatureassociates.com GARY STEPHENS (248) 948 0104 gstephens@signatureassociates.com SIGNATURE ASSOCIATES
One Towne Square, Suite 1200
Southfield, MI 48076
www.signatureassociates.com

## 2120 S. Washington Avenue — Lansing, Michigan Industrial For Lease



For more information, please contact:

KRIS PAWLOWSKI (248) 359 3801 kpawlowski@signatureassociates.com GARY STEPHENS (248) 948 0104 gstephens@signatureassociates.com

## 2120 S. Washington Avenue — Lansing, Michigan Industrial For Lease



For more information, please contact:

KRIS PAWLOWSKI (248) 359 3801 kpawlowski@signatureassociates.com GARY STEPHENS (248) 948 0104 g