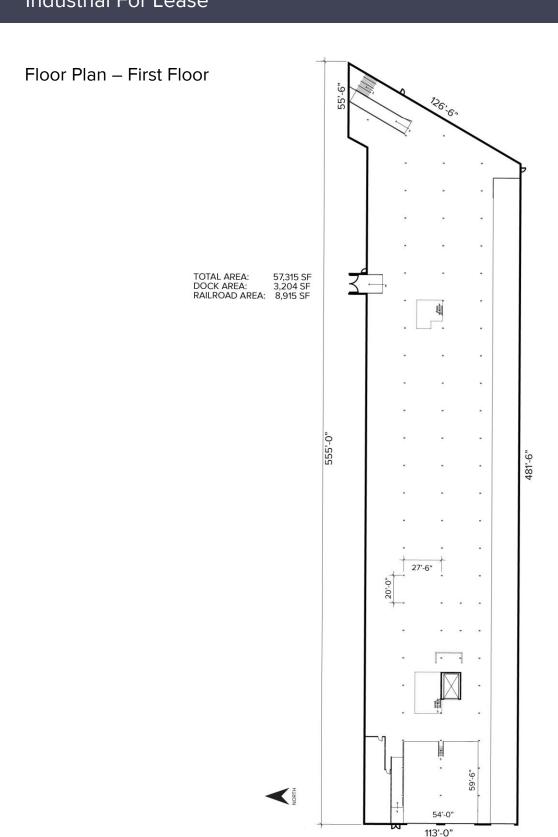

#### **PROPERTY FEATURES**

- 5,000 114,037 square feet available
- · Office square footage to suit
- 16'-18' clear height
- (1) 17x14 grade level door, (5) truckwells
- · Zoned industrial
- 50+ parking spaces
- 600 amps, 440 volts, 3-phase power
- New roof (2024), new electrical service, new LED lighting throughout
- Active rail spur coming into the building
- Lease Rate: \$5.50/sq. ft. NNN (Price adjusted for size and term)
- Contact Broker about sale information

# 2120 S. Washington Avenue — Lansing, Michigan Industrial For Lease

5,000 - 114,037 Square Feet AVAILABLE