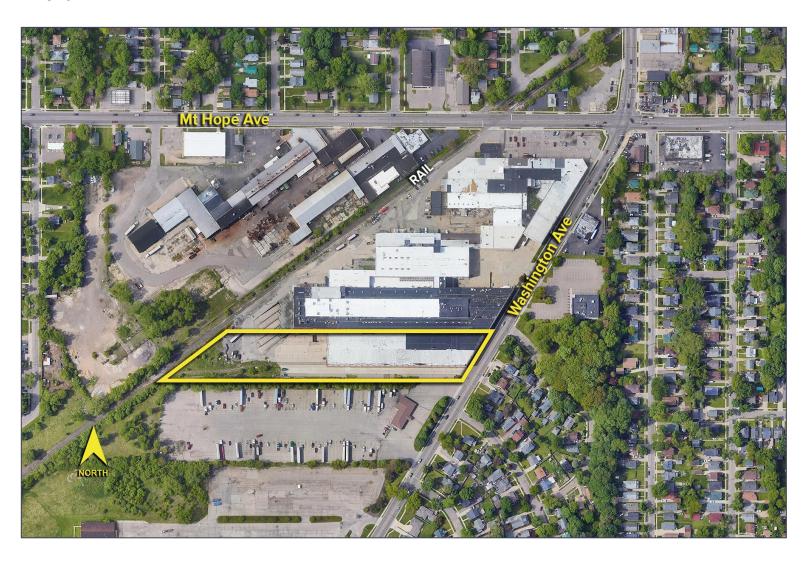

wski@signatureassociates.com GARY STEPHENS (248) 948 0104 gstephens@signatureassociates.com SIGNATURE ASSOCIATES
One Towne Square, Suite 1200
Southfield, MI 48076
www.signatureassociates.com

## 2120 S. Washington Avenue — Lansing, Michigan Industrial For Lease



For more information, please contact:

KRIS PAWLOWSKI (248) 359 3801 kpawlowski@signatureassociates.com GARY STEPHENS (248) 948 0104 gstephens@signatureassociates.com

## 2120 S. Washington Avenue — Lansing, Michigan Industrial For Lease



For more information, please contact:

KRIS PAWLOWSKI (248) 359 3801 kpawlowski@signatureassociates.com GARY STEPHENS (248) 948 0104 gstephens@signatureassociates.com

# 2120 S. Washington Avenue — Lansing, Michigan Industrial For Lease

5,000 - 114,037 Square Feet AVAILABLE

#### **Aerial**