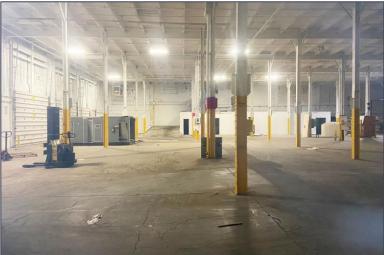

,037 Square Feet Available



#### **PROPERTY FEATURES**

- 5,000 114,037 square feet available
- · Office square footage to suit
- 16'-18' clear height
- (1) 17x14 grade level door, (5) truckwells
- · Zoned industrial
- 50+ parking spaces
- 600 amps, 440 volts, 3-phase power
- New roof (2024), new electrical service, new LED lighting throughout
- Active rail spur coming into the building
- Lease Rate: \$5.50/sq. ft. NNN (Price adjusted for size and term)
- Contact Broker about sale information



For more information, please contact:

KRIS PAWLOWSKI (248) 359 3801 kpawlowski@signatureassociates.com GARY STEPHENS (248) 948 0104 gstephens@signatureassociates.com SIGNATURE ASSOCIATES
One Towne Square, Suite 1200
Southfield, MI 48076
www.signatureassociates.com

#### **Additional Photos**









### 2120 S. Washington Avenue – Lansing, Michigan

Industrial For Lease





For more information, please contact:

KRIS PAWLOWSKI (248) 359 3801 kpawlowski@signatureassociates.com GARY STEPHENS (248) 948 0104 gstephens@signatureassociates.com SIGNATURE ASSOCIATES
One Towne Square, Suite 1200
Southfield, MI 48076
www.signatureassociates.com

## 2120 S. Washington Avenue — Lansing, Michigan Industrial For Lease



For more information, please contact:

KRIS PAWLOWSKI (248) 359 3801 kpawlowski@signatureassociates.com GARY STEPHENS (248) 948 0104 gstephens@signatureassociates.com

## 2120 S. Washington Avenue — Lansing, Michigan Industrial For Lease



For more information, please contact:

KRIS PAWLOWSKI (248) 359 3801 kpawlowski@signatureassociates.com GARY STEPHENS (248) 948 0104 gst