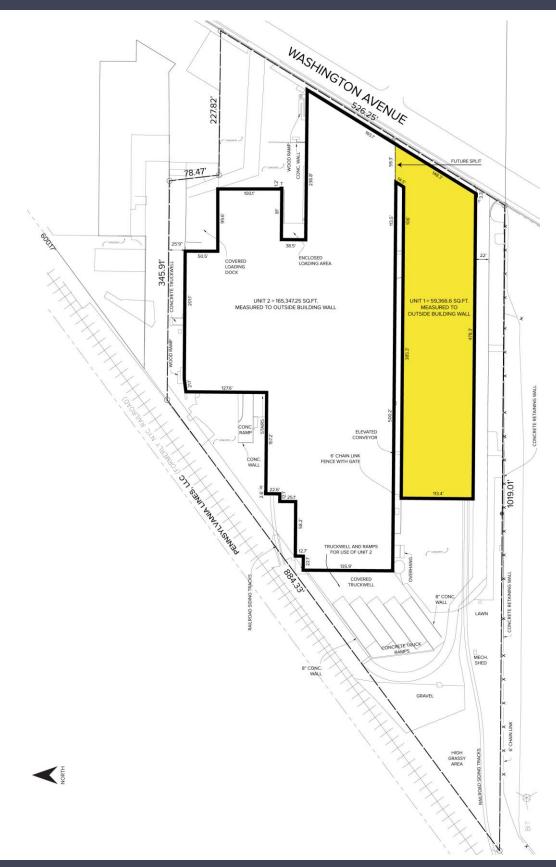

feet available
- · Office square footage to suit
- 16'-18' clear height
- (1) 17x14 grade level door, (5) truckwells
- · Zoned industrial
- 50+ parking spaces
- 600 amps, 440 volts, 3-phase power
- New roof (2024), new electrical service, new LED lighting throughout
- Active rail spur coming into the building
- Lease Rate: \$5.50/sq. ft. NNN (Price adjusted for size and term)
- Contact Broker about sale information



For more information, please contact:

KRIS PAWLOWSKI (248) 359 3801 kpawlowski@signatureassociates.com GARY STEPHENS (248) 948 0104 gstephens@signatureassociates.com SIGNATURE ASSOCIATES
One Towne Square, Suite 1200
Southfield, MI 48076
www.signatureassociates.com

#### **Additional Photos**









### 2120 S. Washington Avenue – Lansing, Michigan

Industrial For Lease





For more information, please contact:

KRIS PAWLOWSKI (248) 359 3801 kpawlowski@signatureassociates.com GARY STEPHENS (248) 948 0104 gstephens@signatureassociates.com SIGNATURE ASSOCIATES
One Towne Square, Suite 1200
Southfield, MI 48076
www.signatureassociates.com

## 2120 S. Washington Avenue — Lansing, Michigan Industrial For Lease



For more information, please contact:

KRIS PAWLOWSKI (248) 359 3801 kpawlowski@signatureassociates.com GARY STEPHENS (248) 948 0104 gstephens@signatureassociates.com

## 2120 S. Washington Avenue — Lansing, Michigan Industrial For Lease



For more information, please contact:

KRIS PAWLOWSKI (248) 359 3801 kpawlowski@signatureassociates.com GARY STEPHENS (248) 948 0104 gstephens@signatureassociates.com

# 2120 S. Washington Avenue — Lansing, Michigan I