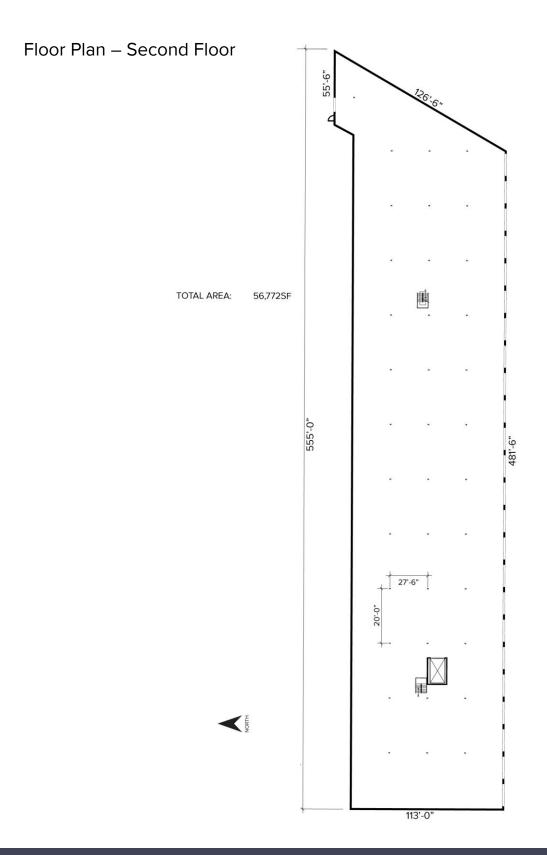

#### **PROPERTY FEATURES**

- 5,000 114,037 square feet available
- · Office square footage to suit
- 16'-18' clear height
- (1) 17x14 grade level door, (5) truckwells
- · Zoned industrial
- 50+ parking spaces
- 600 amps, 440 volts, 3-phase power
- New roof (2024), new electrical service, new LED lighting throughout
- Active rail spur coming into the building
- Lease Rate: \$5.50/sq. ft. NNN (Price adjusted for size and term)
- Contact Broker about sale information