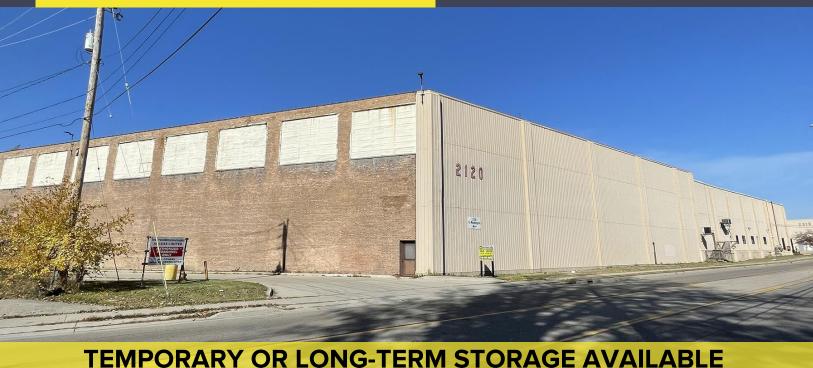

### 2120 S. WASHINGTON AVENUE LANSING, MICHIGAN

INDUSTRIAL FOR LEASE 5,000 – 114,037 Square Feet Available

#### **PROPERTY FEATURES**

- 5,000 114,037 square feet available
- · Office square footage to suit
- 16'-18' clear height
- (1) 17x14 grade level door, (5) truckwells
- · Zoned industrial
- 50+ parking spaces
- 600 amps, 440 volts, 3-phase power
- New roof (2024), new electrical service, new LED lighting throughout
- Active rail spur coming into the building
- Lease Rate: \$5.50/sq. ft. NNN (Price adjusted for size and term)
- Contact Broker about sale information