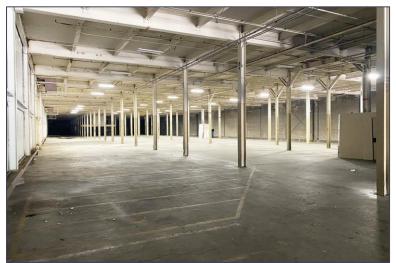

Square Feet Available



#### **PROPERTY FEATURES**

- 5,000 114,037 square feet available
- · Office square footage to suit
- 16'-18' clear height
- (1) 17x14 grade level door, (5) truckwells
- · Zoned industrial
- 50+ parking spaces
- 600 amps, 440 volts, 3-phase power
- New roof (2024), new electrical service, new LED lighting throughout
- Active rail spur coming into the building
- Lease Rate: \$5.50/sq. ft. NNN (Price adjusted for size and term)
- Contact Broker about sale information



For more information, please contact:

KRIS PAWLOWSKI (248) 359 3801 kpawlowski@signatureassociates.com GARY STEPHENS (248) 948 0104 gstephens@signatureassociates.com SIGNATURE ASSOCIATES
One Towne Square, Suite 1200
Southfield, MI 48076
www.signatureassociates.com

#### **Additional Photos**









### 2120 S. Washington Avenue – Lansing, Michigan

Industrial For Lease





For more information, please contact:

KRIS PAWLOWSKI (248) 359 3801 kpawlowski@signatureassociates.com GARY STEPHENS (248) 948 0104 gstephens@signatureassociates.com SIGNATURE ASSOCIATES
One Towne Square, Suite 1200
Southfield, MI 48076
www.signatureassociates.com

## 2120 S. Washington Avenue — Lansing, Michigan Industrial For Lease



For more information, please contact:

KRIS PAWLOWSKI (248) 359 3801 kpawlowski@signatureassociates.com GARY STEPHENS (248) 948 0104 gstephens@signatureassociates.com

## 2120 S. Washington Avenue — Lansing, Michigan Industrial For Lease



For more information, please contact:

KRIS PAWLOWSKI (248) 359 3801 kpawlowski@signatureassociates.com GARY STEPHENS (248) 948 0104 gstephe