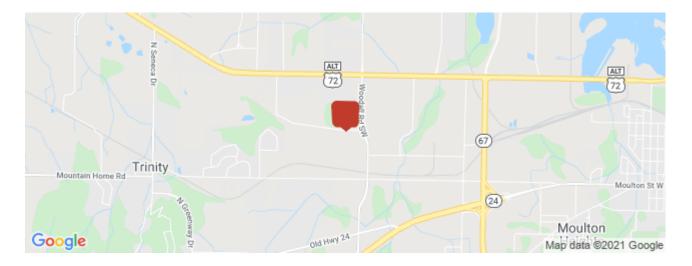

#### **Overview/Comments**

Very nice 1 acre lot close to Mallard Fox Creek Industrial Park and Decatur's vibrant industrial corridor. Just south off Highway 20 and west of Woodall Road. Located behind Key Engineering.

#### **Area & Location**

| Property Located Between:<br>Property Visibility: | Woodall Road and tree line<br>Excellent | Largest Nearby Street:<br>Highway Access: | Woodall Road<br>Just south of Highway 20 West |
|---------------------------------------------------|-----------------------------------------|-------------------------------------------|-----------------------------------------------|
| Land Related                                      |                                         |                                           |                                               |
| Topography:                                       | Level                                   | Available Utilities:                      | Electric                                      |
| Soil Type:                                        | Clay                                    | Sewer Type:                               | None                                          |
| Location                                          |                                         |                                           |                                               |

Address: County: MSA: Steed Road, Decatur, AL 35601 Morgan Decatur