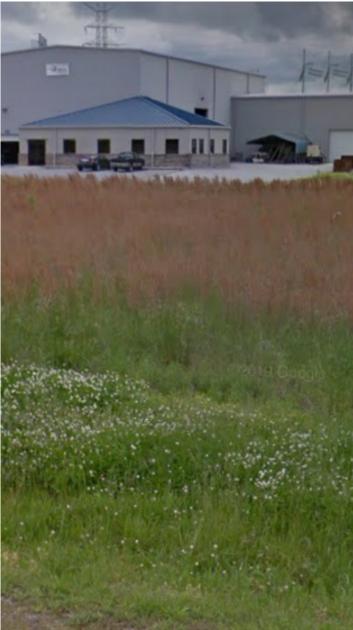

#### **Overview/Comments**

Very nice 1 acre lot close to Mallard Fox Creek Industrial Park and Decatur's vibrant industrial corridor. Just south off Highway 20 and west of Woodall Road. Located behind Key Engineering.

#### **Area & Location**

| Property Located Between:<br>Property Visibility: | Woodall Road and tree line<br>Excellent | Largest Nearby Street:<br>Highway Access: | Woodall Road<br>Just south of Highway 20 West |
|---------------------------------------------------|-----------------------------------------|-------------------------------------------|-----------------------------------------------|
| Land Related                                      |                                         |                                           |                                               |
| Topography:                                       | Level                                   | Available Utilities:                      | Electric                                      |
| Soil Type:                                        | Clay                                    | Sewer Type:                               | None                                          |
| Location                                          |                                         |                                           |                                               |