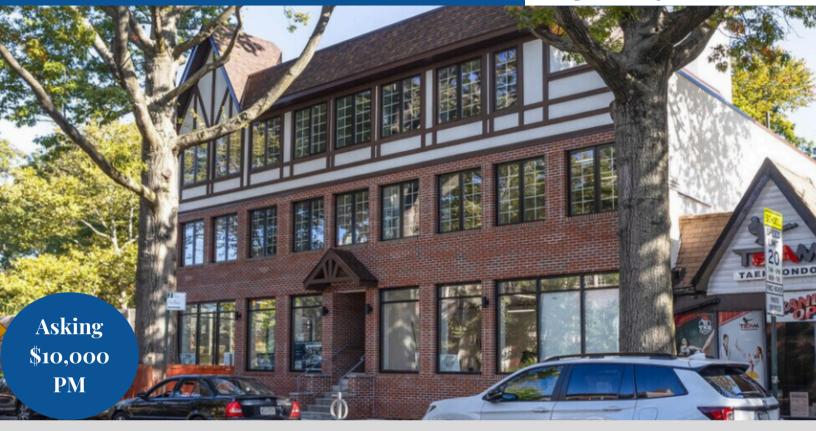

## 40-29 235th Street

Douglaston Queens, NY 11363

This contemporary sunlit storefront is available for lease in Douglaston, Queens, NY. The property is newly constructed, includes floor to ceiling windows, ample light, and 2 bathrooms, promoting a modern and inviting workspace environment. This spacious 2,000 SF Ground level space is within walking distance to the LIRR Douglaston train line.

## **PROPERTY FEATURES**

2 parking spots included
Brand new build out ground floor
space
Turn Key
HVAC
Motion Sensor Lights
2 ADA Compliant Restrooms

**ADA Compliant Entrance** 

Perfect for Medical, Office, Most Retail