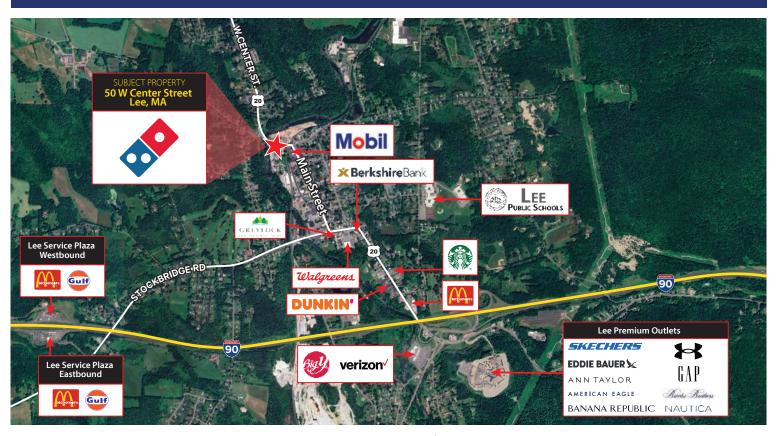

This well-located and highly visible property is located on the heavily traveled W Center Street (Route 2) next to Lucky's Ice Cream, Mobil and Joe's Diner. This property has great frontage, ample parking, and convenient access. 50 W Center Street also benefits from being across the street from a new 131+/- unit multi-family residential complex and retail traffic driven by neighboring businesses including Carr Hardware, Henry's Electric & Appliances and more.