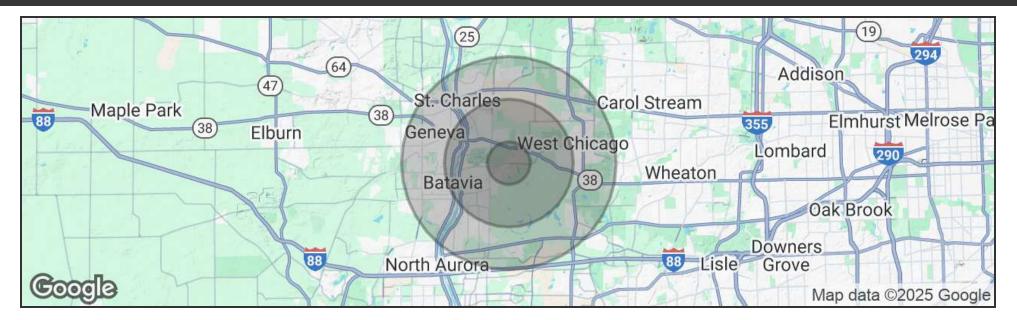

## **Demographics Map & Report**

| POPULATION           | 1 MILE    | 3 MILES   | 5 MILES   |
|----------------------|-----------|-----------|-----------|
| Total Population     | 3,920     | 39,161    | 128,704   |
| Average age          | 34.5      | 35.7      | 37.9      |
| Average age (Male)   | 34.2      | 35.2      | 37.2      |
| Average age (Female) | 37.8      | 37.2      | 39.0      |
|                      |           |           |           |
| HOUSEHOLDS & INCOME  | 1 MILE    | 3 MILES   | 5 MILES   |
| Total households     | 1,397     | 13,792    | 46,038    |
| # of persons per HH  | 2.8       | 2.8       | 2.8       |
| Average HH income    | \$88,793  | \$91,483  | \$100,015 |
| Average house value  | \$313,989 | \$311,879 | \$347,616 |
|                      |           |           |           |

\* Demographic data derived from 2020 ACS - US Census

MORKEN & ASSOCIATES 3820 Ridge Pointe Drive, Geneva, IL 60134

630.567.7800 | morkenassociates.com

**STEVE MORKEN** 630.567.7800

smorken@morkenassociates.com