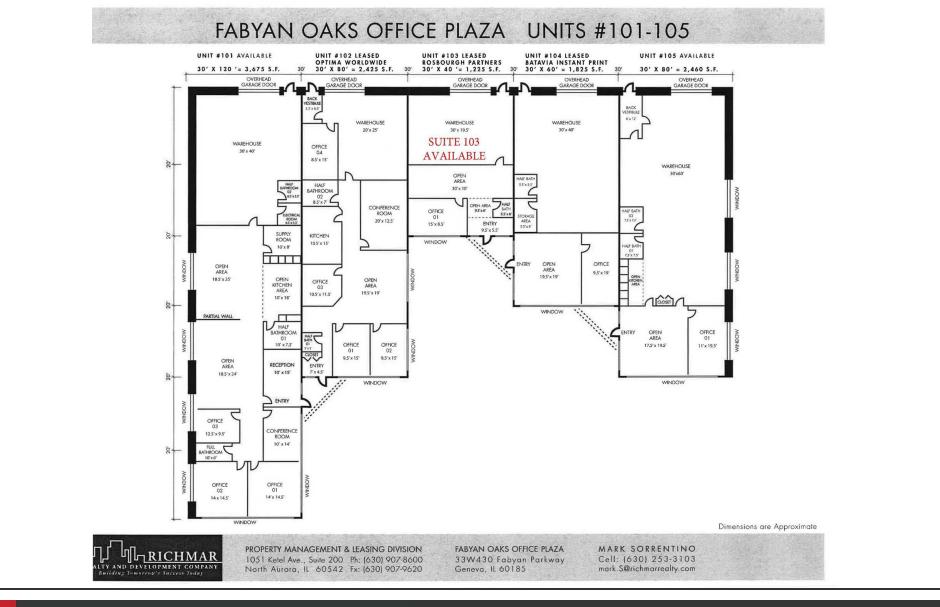

## **Building Floor Plans**

## Suite 102 Floor Plan

#### ZONING

Business Light Industrial

DIMENSIONS

30' x 40' = 1,125 s.f.

### OFFICE

South facing windows, 14' ceilings and a private front entrance. Interior build out includes a private office, one half bathroom and an open administrative area.

### WAREHOUSE

10' X 12' Overhead garage door, dedicated 200 amp 3 phase air conditioner and private rear entrance.