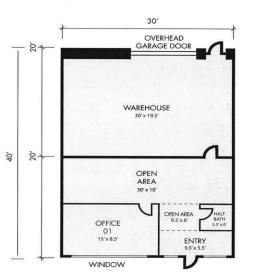

## Suite 102 Floor Plan

## **PROPERTY OVERVIEW**

Suite: 103: Clean Office/Warehouse Unit with reception area, 1 private office open area, 1 washroom. Warehouse has a 10 'x 12' Overhead Door. Additional parking in the rear of the unit. Fully Air Conditioned!

#### ZONING

Business Light Industrial

DIMENSIONS

30' x 40' = 1,125 s.f.

### OFFICE

South facing windows, 14' ceilings and a private front entrance. Interior build out includes a private office, one half bathroom and an open administrative area.

### WAREHOUSE

10' X 12' Overhead garage door, dedicated 200 amp 3 phase air conditioner and private rear entrance.