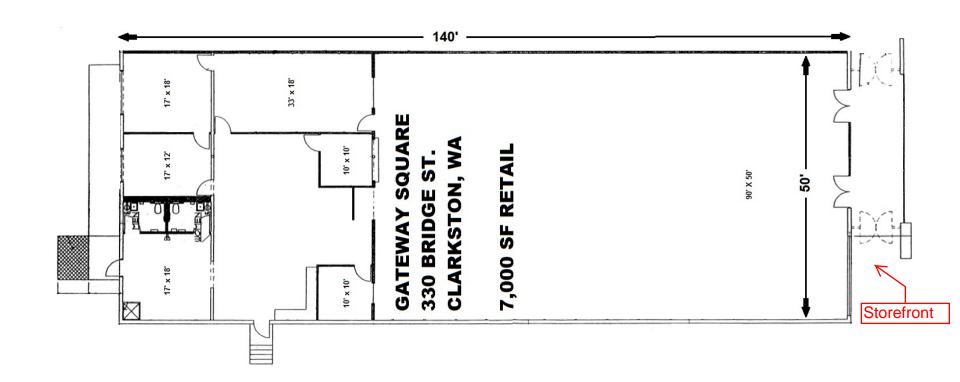

#### 330 Bridge St.

- 7,000 SF Total
- •May be expandable to 12,000 SF
- •\$12/SF + NNN **370 Bridge St.**
- •1,342 SF Available
- •\$15/SF + NNN

Clifford Enterprises 818 W. Riverside Ave. Suite 660 Spokane, WA 99201