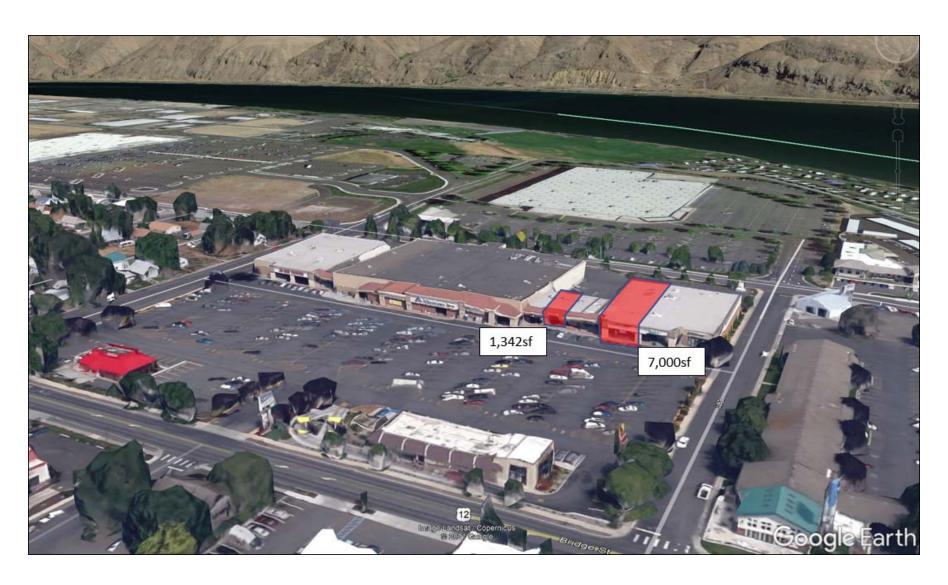

#### 330 Bridge St.

- 7,000 SF Total
- •May be expandable to 12,000 SF
- •\$12/SF + NNN **370 Bridge St.**
- •1,342 SF Available
- •\$15/SF + NNN

Clifford Enterprises 818 W. Riverside Ave. Suite 660 Spokane, WA 99201