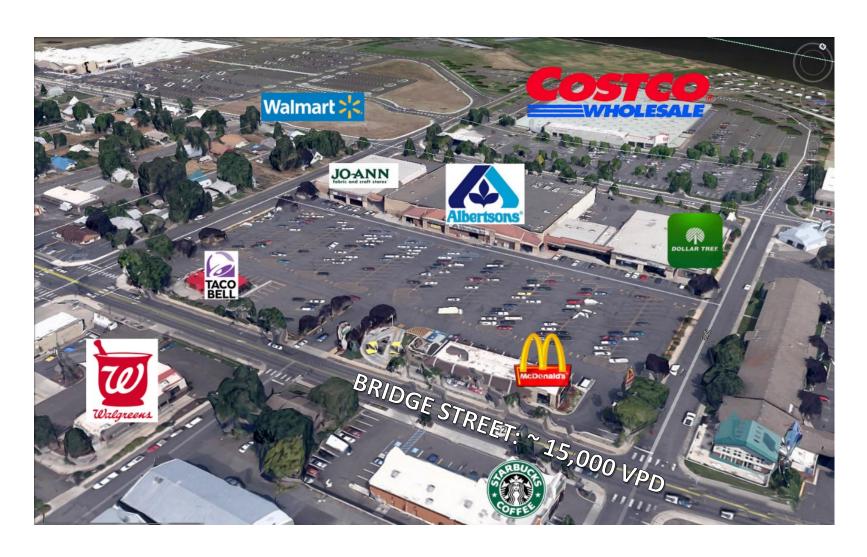

### **Existing tenants:**

Albertson's
Dollar Tree,
Jo-Ann Fabrics,
Cost Cutters,
Nail Art,
H&R Block,
McDonald's,
Taco Bell

#### Location

- ☐ #1 Grocery Anchored Center in Clarkston
- ☐ Shoppers visiting **region's only Costco and Wal-Mart Supercenter** must pass neighboring Gateway Square
- ☐ Lewiston / Clarkston MSA is 2<sup>nd</sup> largest city in North Idaho after Coeur d' Alene with population of 63,000 in Asotin & Nez Perce counties
- ☐ Average 3-mile HH income radius: \$55,000
- ☐ Thriving Agricultural & Outdoor Activity Community

#### **Traffic Counts:**

☐ Busiest street in Clarkston @ approximately 15,000 VPD