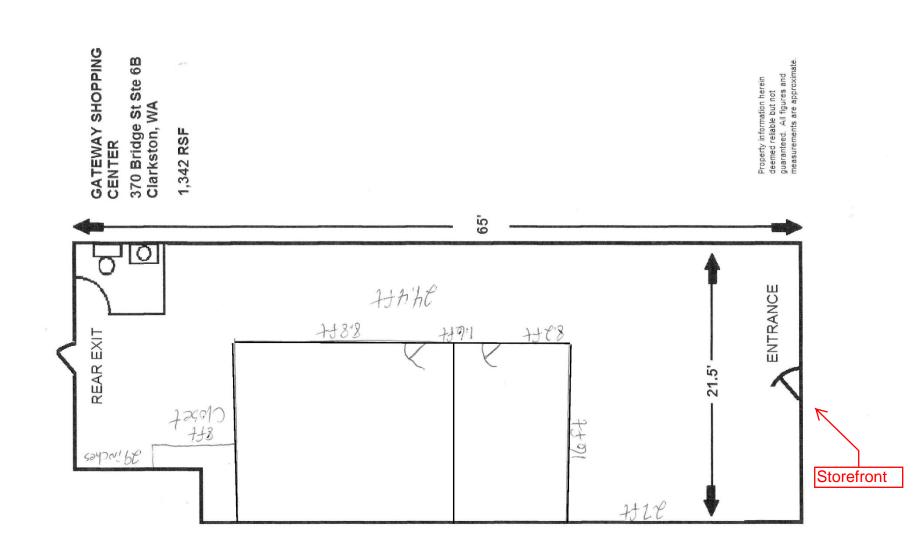

#### 330 Bridge St.

- 7,000 SF Total
- •May be expandable to 12,000 SF
- •\$12/SF + NNN **370 Bridge St.**
- •1,342 SF Available
- •\$15/SF + NNN

Clifford Enterprises 818 W. Riverside Ave. Suite 660 Spokane, WA 99201