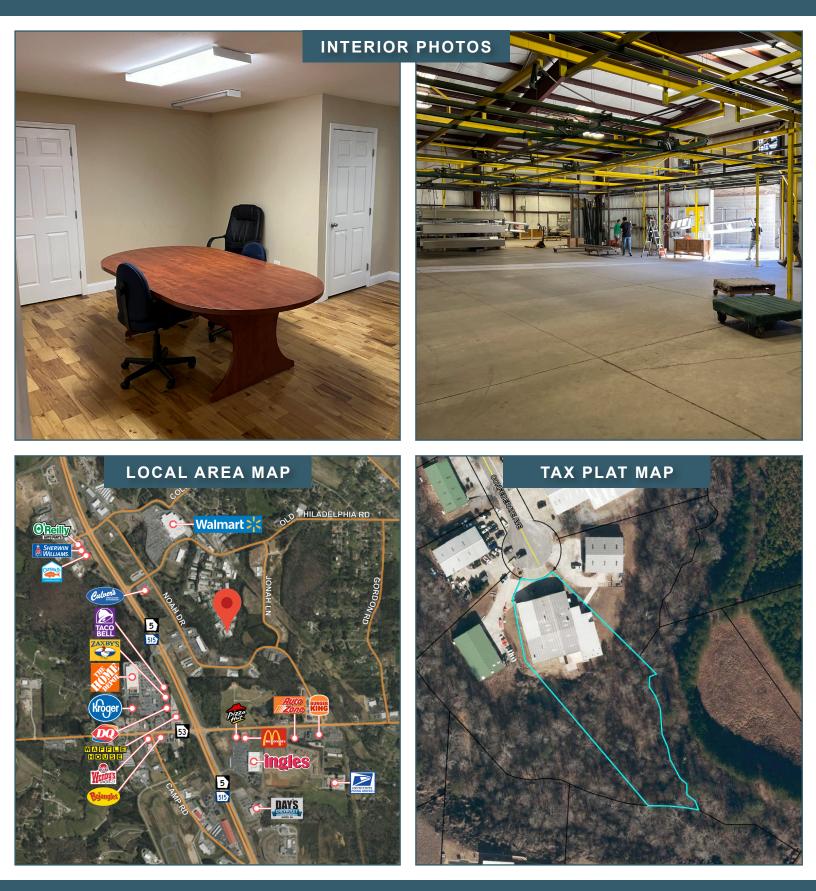

## **PROPERTY INFORMATION**

- Excellent Owner / User Opportunity
- +/-16,400 SF Industrial Building
- Metal Building
- Three (3) Roll Up Doors
- One (1) External Dock
- Interior includes Mezzanine Office
- 16' Clear Height
- 3 Phase Heavy Power
- +/-1.55 Acre Lot
- C-2 (General Commercial) Zoning by the City of Jasper
- +/-0.7 mile to GA Highway 515 / SR 5
- +/-2 miles to Downtown Jasper
- Paint Booths & Conveyor System to be removed
- January 2024 Occupancy

## 282 CONFEDERATE AVENUE JASPER, GA 30143

Hughes Commercial Real Estate, Inc. 8215 Roswell Road, Building 700 Atlanta, GA 30350 770-559-1099 | hughes-cre.com

Cade McDonald 404-307-5166 cade@hughes-cre.com