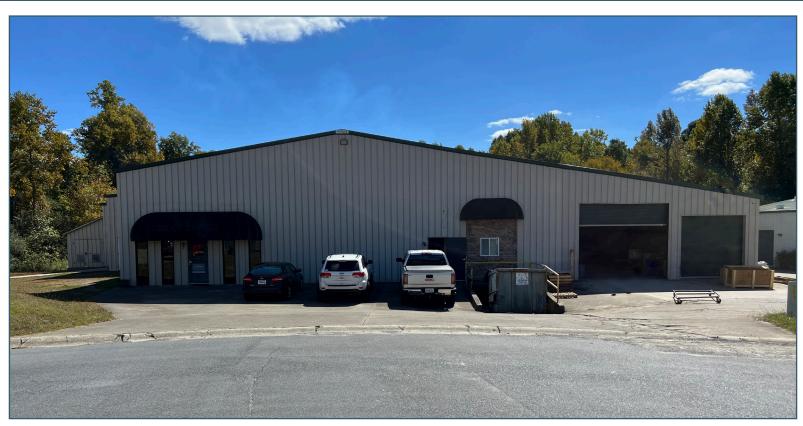

## **PROPERTY INFORMATION**

- Excellent Owner / User Opportunity
- +/-16,400 SF Industrial Building
- Metal Building
- Three (3) Roll Up Doors
- One (1) External Dock
- Interior includes Mezzanine Office
- 16' Clear Height
- 3 Phase Heavy Power
- +/-1.55 Acre Lot
- C-2 (General Commercial) Zoning by the City of Jasper
- +/-0.7 mile to GA Highway 515 / SR 5
- +/-2 miles to Downtown Jasper
- Paint Booths & Conveyor System to be removed
- January 2024 Occupancy