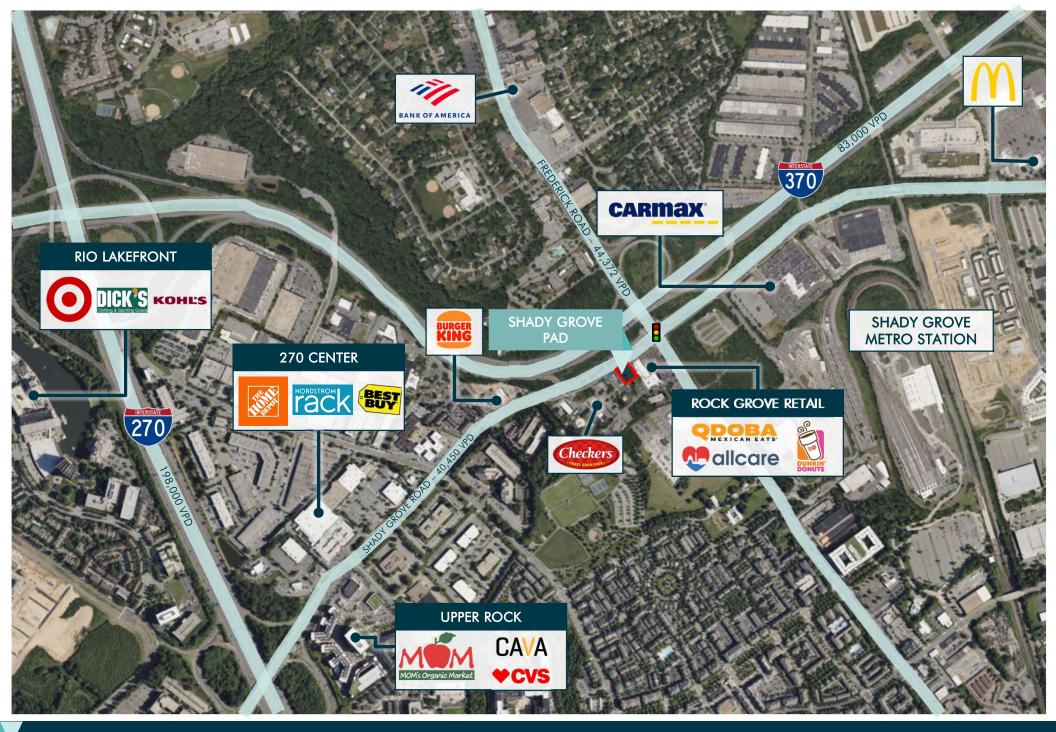

### **OVERVIEW**

Premier pad site situated near one of the busiest intersections in Montgomery County is now available for lease. Nestled in the dynamic submarket of Northern Rockville and moments away from Gaithersburg, this area features an abundance of office supply (14M sq. ft.), retail (2.8M sq. ft.), and a dense population of 135,184 within a 3-mile radius. Further, the pad site offers outstanding signage and visibility on the highly trafficked Shady Grove Road with convenient access to I-370, I-270, and Route 355.

#### **CENTER TYPE**

Pad Site 0.57 AC

#### TRAFFIC COUNTS

Shady Grove Rd – 40,450 VPD Route 355 – 44,372 VPD

#### COUNTY

Montgomery County

JOIN NEARBY