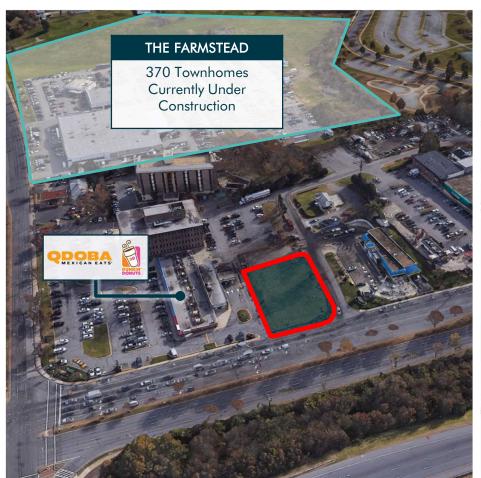

### **OVERVIEW**

Premier pad site situated near one of the busiest intersections in Montgomery County is now available for lease. Nestled in the dynamic submarket of Northern Rockville and moments away from Gaithersburg, this area features an abundance of office supply (14M sq. ft.), retail (2.8M sq. ft.), and a dense population of 135,184 within a 3-mile radius. Further, the pad site offers outstanding signage and visibility on the highly trafficked Shady Grove Road with convenient access to I-370, I-270, and Route 355.

#### **CENTER TYPE**

Pad Site 0.57 AC