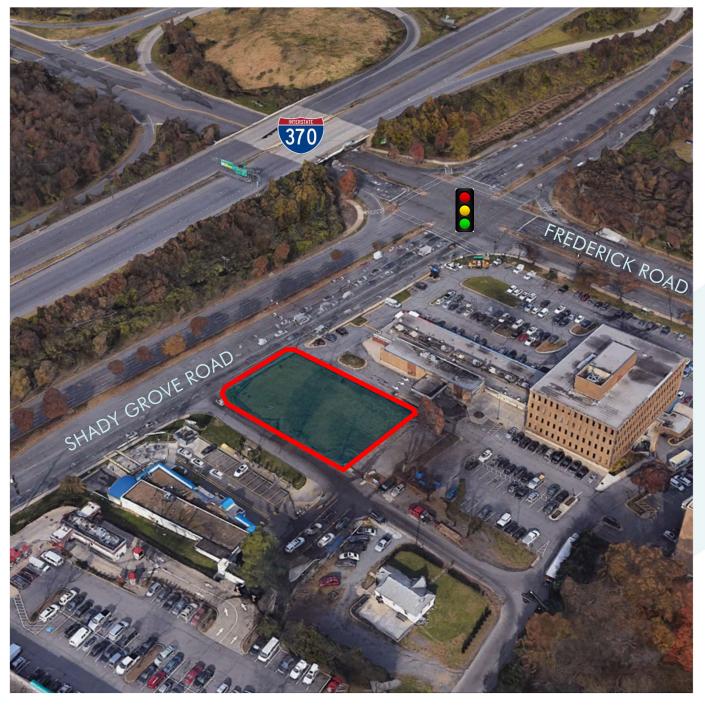

# Shady Grove Pad Site

8645 Zetts Avenue, Gaithersburg, MD 20877

### **OVERVIEW**

Premier pad site situated near one of the busiest intersections in Montgomery County is now available for lease. Nestled in the dynamic submarket of Northern Rockville and moments away from Gaithersburg, this area features an abundance of office supply (14M sq. ft.), retail (2.8M sq. ft.), and a dense population of 135,184 within a 3-mile radius. Further, the pad site offers outstanding signage and visibility on the highly trafficked Shady Grove Road with convenient access to I-370, I-270, and Route 355.

#### **CENTER TYPE**

Pad Site 0.57 AC

#### TRAFFIC COUNTS

Shady Grove Rd – 40,450 VPD Route 355 – 44,372 VPD

#### COUNTY

Montgomery County

JOIN NEARBY