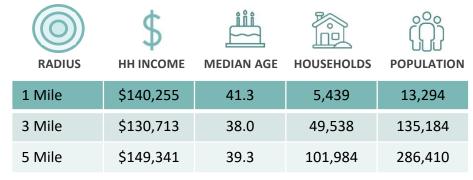

tersections in Montgomery County is now available for lease. Nestled in the dynamic submarket of Northern Rockville and moments away from Gaithersburg, this area features an abundance of office supply (14M sq. ft.), retail (2.8M sq. ft.), and a dense population of 135,184 within a 3-mile radius. Further, the pad site offers outstanding signage and visibility on the highly trafficked Shady Grove Road with convenient access to I-370, I-270, and Route 355.

#### **CENTER TYPE**

Pad Site 0.57 AC

#### TRAFFIC COUNTS

Shady Grove Rd – 40,450 VPD Route 355 – 44,372 VPD

#### COUNTY

Montgomery County

JOIN NEARBY









## SHADY GROVE PAD SITE

8645 ZETTS AVENUE, GAITHERSBURG, MD 20877



301.657.7330 leasing@willardretail.com willardretail.com





### **DEMOGRAPHICS**

1, 3, 5-MILE RADIUS





## SHADY GROVE PAD SITE

8645 ZETTS AVENUE, GAITHERSBURG, MD 20877

#### **CONTACT US**

301.657.7330 leasing@willardretail.com willardretail.com





## SHADY GROVE PAD SITE

8645 ZETTS AVENUE, GAITHERSBURG, MD 20877

### **CONTACT US**

301.657.7330 leasing@willardretail.com willardretail.com





### WILLARDRETAIL.COM

4800 Hampden Lane | Suite 800 | Bethesda, MD 20814

301.657.7330