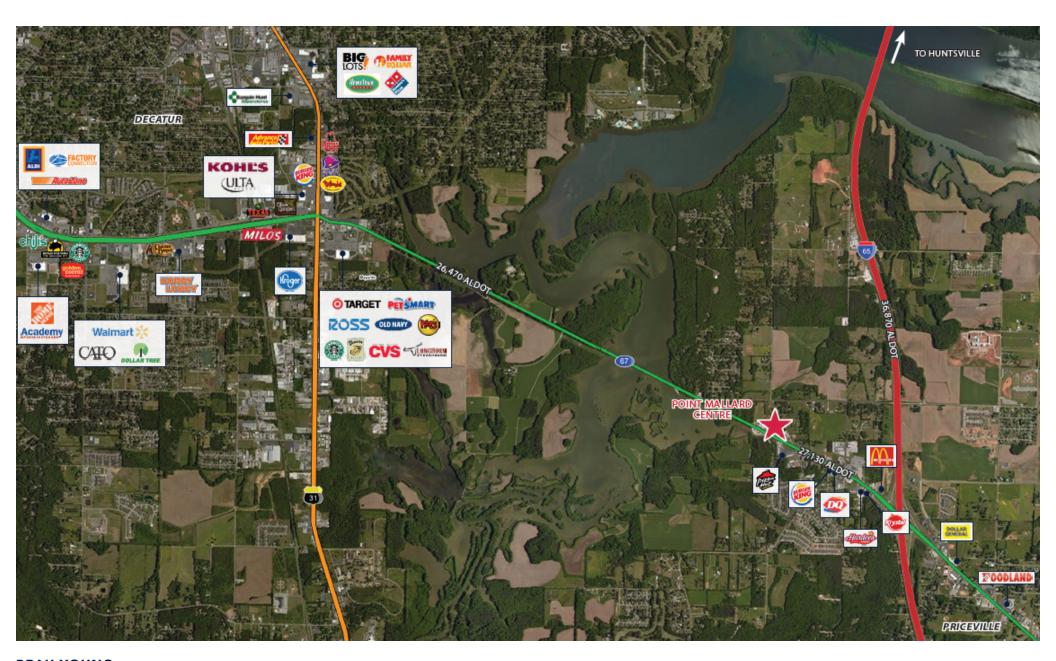

### **Property Highlights**

- Brand new Publix-anchored development
- Conveniently located just off I-65
- Frontage on Hwy 67, the main thoroughfare from Huntsville into South Decatur
- 27,130 VPD (Hwy 67)

#### **Traffic Counts**

27,130 VPD