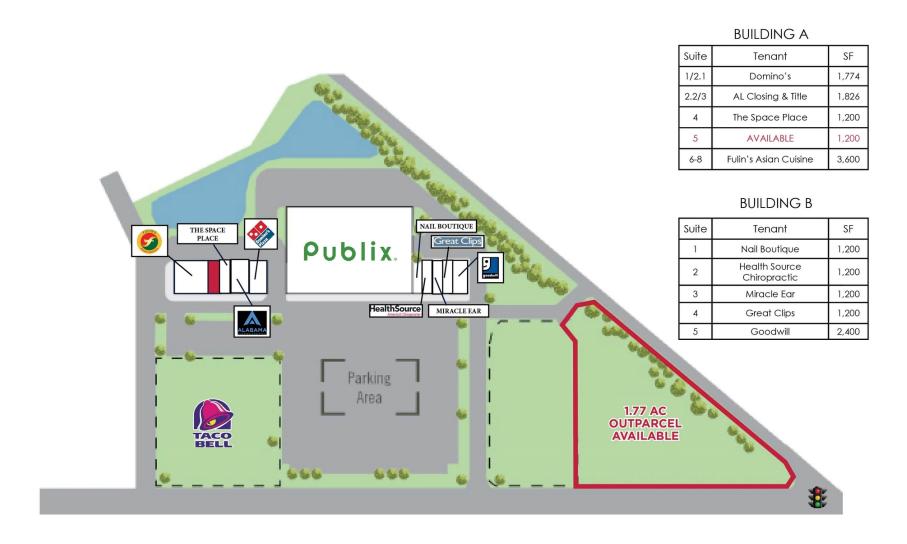

2934 Point Mallard Pkwy Decatur, AL 35603

RETAIL PROPERTY FOR LEASE

1,200 SF Space and 1.77 AC Outparcel Available