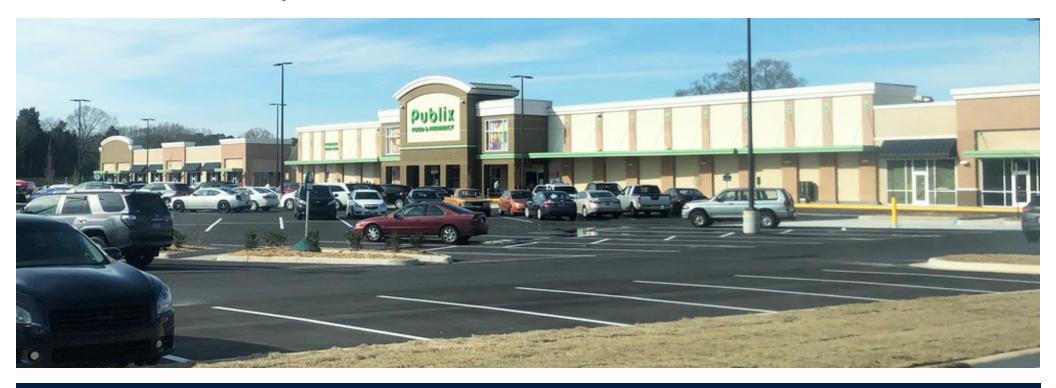

2934 Point Mallard Pkwy Decatur, AL 35603

RETAIL PROPERTY FOR LEASE

1,200 SF Space and 1.77 AC Outparcel Available

### **Property Highlights**

- Brand new Publix-anchored development
- Conveniently located just off I-65
- Frontage on Hwy 67, the main thoroughfare from Huntsville into South Decatur
- 27,130 VPD (Hwy 67)