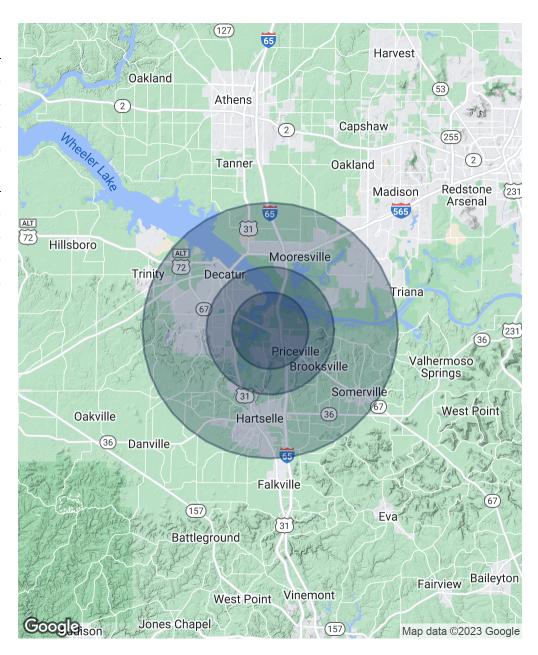

| Demographics      | 3 Miles  | 5 Miles  | 10 Miles |
|-------------------|----------|----------|----------|
| Total Households  | 3,195    | 12,248   | 42,515   |
| Total Population  | 8,478    | 31,467   | 107,511  |
| Average HH Income | \$76,261 | \$62,374 | \$58,630 |
|                   |          |          |          |

# 2934 Point Mallard Pkwy Decatur, AL 35603

| Population           | 3 Miles | 5 Miles | 10 Miles |
|----------------------|---------|---------|----------|
| Total Population     | 8,478   | 31,467  | 107,511  |
| Average age          | 40.7    | 38.6    | 38.1     |
| Average age (Male)   | 40.2    | 37.4    | 36.6     |
| Average age (Female) | 41.2    | 39.5    | 39.1     |

| Households & Income | 3 Miles  | 5 Miles  | 10 Miles  |
|---------------------|----------|----------|-----------|
| Total households    | 3,195    | 12,248   | 42,515    |
| # of persons per HH | 2.7      | 2.6      | 2.5       |
| Average HH income   | \$76,261 | \$62,374 | \$58,630  |
| Average house value | \$85,926 | \$96,707 | \$129,954 |