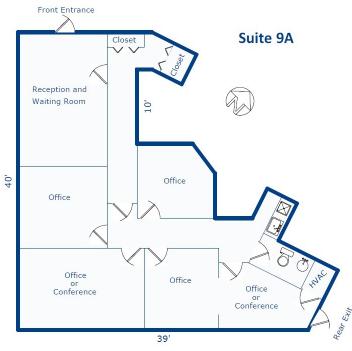

\$1,200/month

Suite 9A: Fully carpeted office space with 1,140 square feet featuring a large reception/ waiting area, three private offices, conference room, restroom and small kitchenette. This space offers storefront parking, rear entrance with parking and great visibility. Spaces offer store front parking, full windowed frontage, and covered walkway. Lease price is \$1,200 per month, includes water.