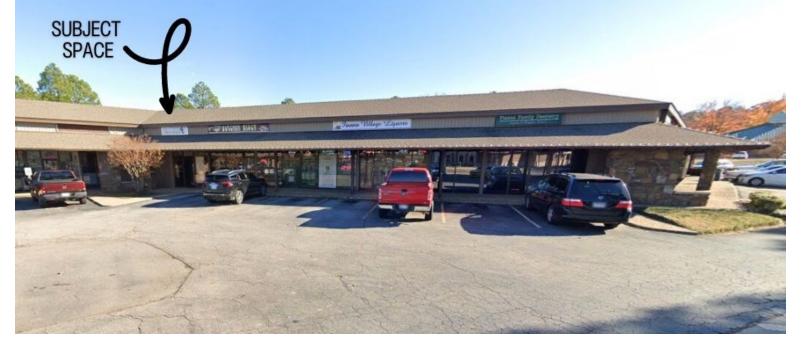

## **FOR LEASE** 8901 Jenny Lind Rd, Suite 9 Fort Smith, AR 72908

Fianna Village Shopping Center services one of the largest upper-middle class residential additions in the city. Property has direct access to I-540. Tenants include: Butcher Block, Circle M Convenience Store, Subway.

Located just off Interstate 540 at one of only two entrances to Fianna Hills.

For more information please contact: Jerry Seiter Associate Broker 479-785-4343 jerry@nunneleewright.com nunneleewright.com