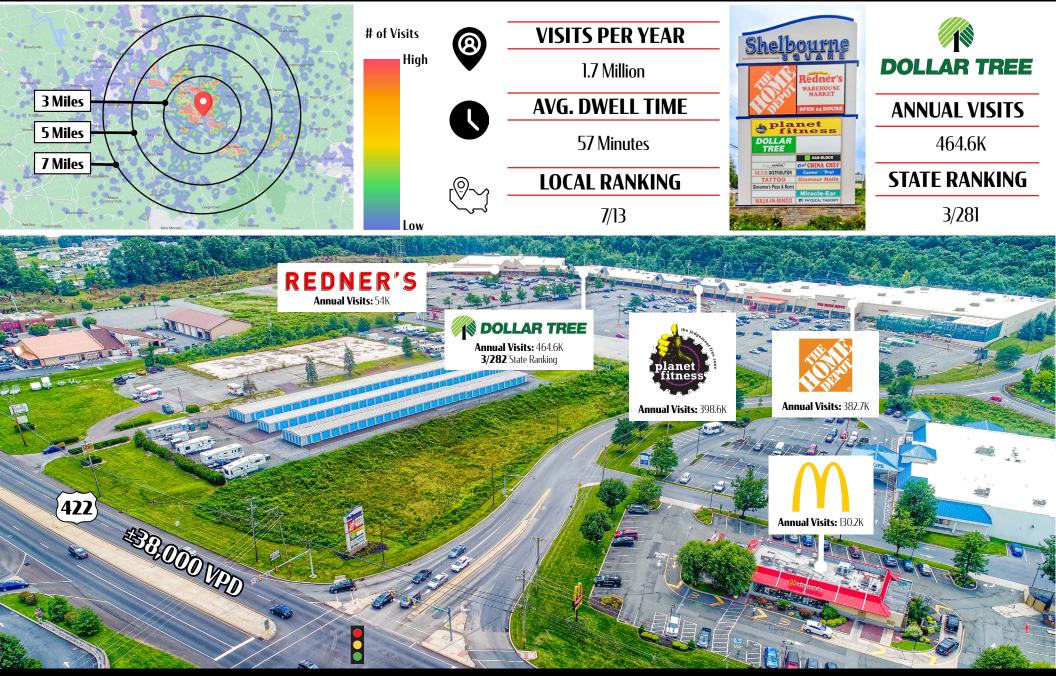

## Location

Shelbourne Square is strategically positioned with significant frontage along one of the market's primary retail corridors, Route 422. The center benefits from the high-volume traffic flow of Route 422 and its signalized intersection. With the convenience of the project's location, it has a draw that extends more than 5 miles, which attracts a vast customer base. With its ideal location, the project services not only the immediate trade area, but surrounding market points as well.

Adding to the stability of the project, Shelbourne Square shows a 20-minute drive time demographic of over 385,311 people with household incomes more than \$76,405 and daytime employment demographics equally as strong with 189,677. The demographics within a 10-mile radius include 283,711 people in 108,884 homes, a labor force of 145,653 with an average household income of \$73,572. The areas growth since 2000 has increased over 9.3% with over 10.201 new homes.

|     | DEMOGRAPHICS     | 3 MILE   | 5 MILE   | 7 MILE   |
|-----|------------------|----------|----------|----------|
| r - | TOTAL POPULATION | 32,716   | 54,849   | 68,700   |
|     | TOTAL EMPLOYEES  | 19,291   | 26,148   | 27,976   |
| 7   | AVERAGE HHI      | \$74,519 | \$81,139 | \$81,611 |
| Be  | TOTAL HOUSEHOLDS | 13,586   | 22,408   | 27,979   |