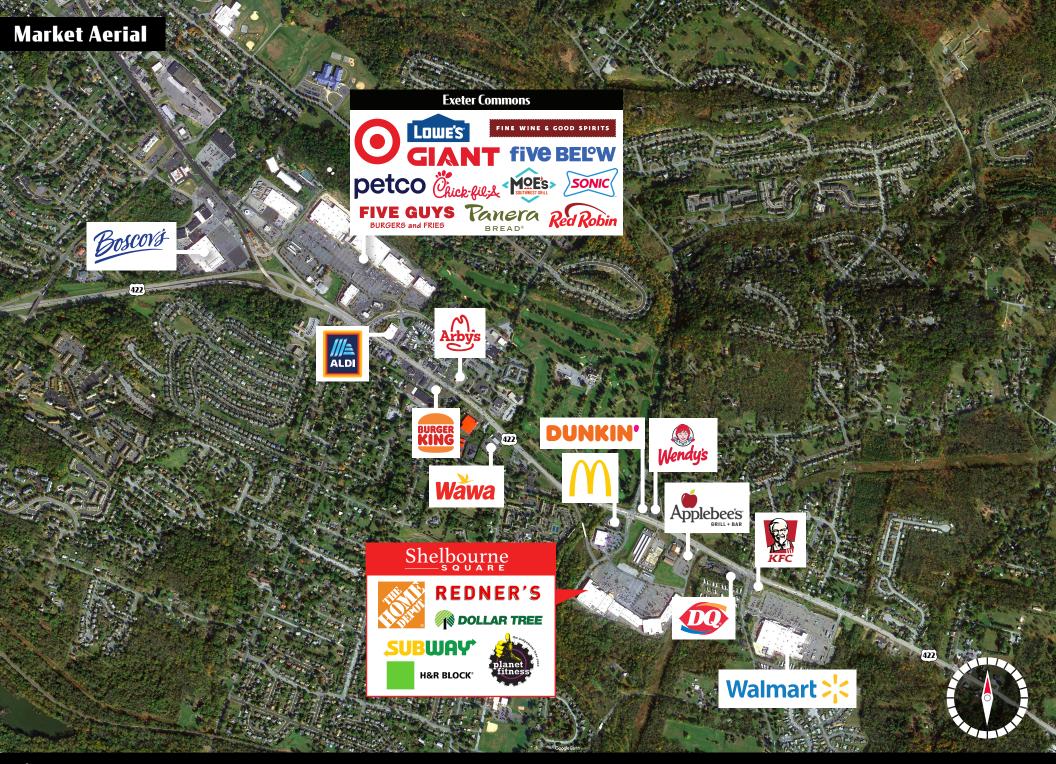

## Location

Shelbourne Square is strategically positioned with significant frontage along one of the market's primary retail corridors, Route 422. The center benefits from the high-volume traffic flow of Route 422 and its signalized intersection. With the convenience of the project's location, it has a draw that extends more than 5 miles, which attracts a vast customer base. With its ideal location, the project services not only the immediate trade area, but surrounding market points as well.