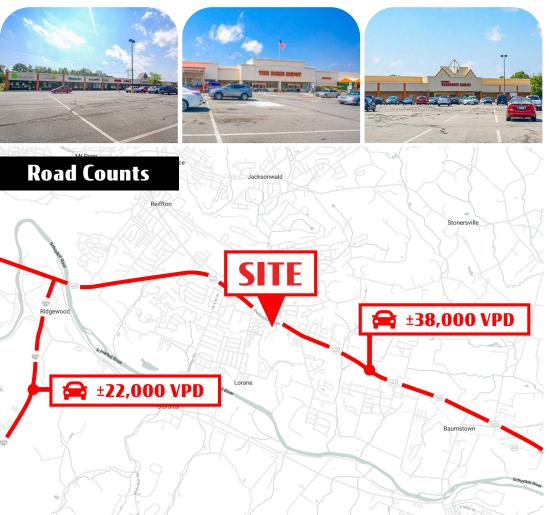

TRAFFIC COUNTS: Perkiomen Ave (Rt 422) - ±38,000 VPD

COMMERCIAL BROKERAGE. Redefined

Blake Shaffer | Gary Russell | Brad Rohrbaugh | Chad Stine For Leasing Information: 717.843.5555 | Learn more online at www.bennettwilliams.com