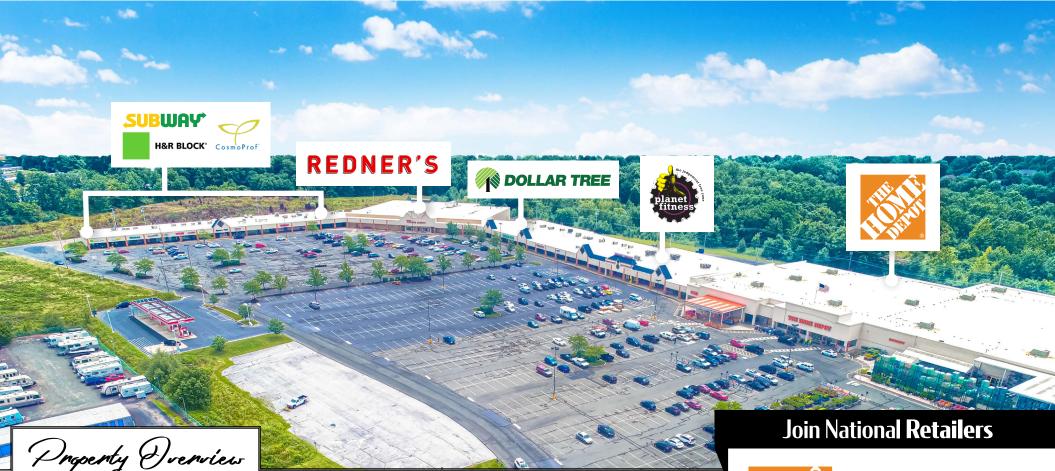

### Shelbourne s Q U A R E

1,200 - 6,780 SF + 2 Pads Available For Lease

Shelbourne Square, a 267,461-square foot dual anchored retail shopping center located in Reading, Pennsylvania at a signalized intersection on Route 422 (38,000 VPD) just 26 miles East of Lancaster, PA., 26 miles West of King of Prussia, PA., and 43 miles from Center City Philadelphia. The center is anchored by one of Berks County's dominant grocers, Redner's Warehouse Markets and the national home improvement retailer, Home Depot. Shelbourne Square is also home to other leading retailers such as Subway, Cosmo Prof, H&R Block, Dollar Tree, Applebee's, McDonald's, and Planet Fitness, to name a few.