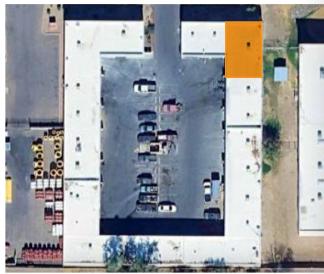

# ABLE FOR LEASE

## 3721 WEST CAMBRIDGE AVENUE

PHOENIX, ARIZONA 85009

1,462 Square Feet, Suite 21

\$1,945 Per Month, Modified Gross

10' x 10' Grade Level Loading

12' Clear Height

100 Amps, 3 Phase Power

**Evap Cooled** 

Industrial Park Zoning