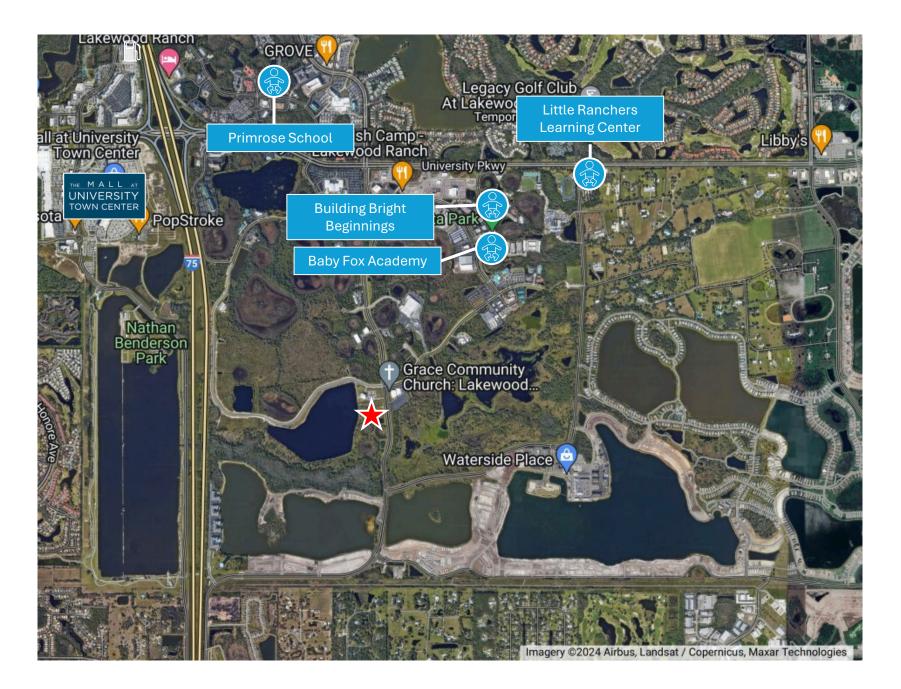

# 4065 LAKEWOOD RANCH BLVD -WATERSIDE



Located in Lakewood Ranch, the nation's top-selling age-diverse master-planned community for six consecutive years, 4065 Lakewood Ranch Blvd features a two-building, Class A light manufacturing project. It offers close proximity to a wealth of amenities, including restaurants, hotels, daycare facilities, fitness centers, and housing options at various price points.

### 4065 LAKEWOOD RANCH BLVD - WATERSIDE



### 4065 LAKEWOOD RANCH BLVD - WATERSIDE RESTAURANTS



#### 4065 LAKEWOOD RANCH BLVD - WATERSIDE HOTELS



### 4065 LAKEWOOD RANCH BLVD - WATERSIDE MULTI-FAMILY



#### 4065 LAKEWOOD RANCH BLVD - WATERSIDE DAY-CARE





#### 4065 LAKEWOOD RANCH BLVD - WATERSIDE

#### SITE PLAN



TOTAL AREA - 6.37 ACRES TOTAL WAREHOUSE - 92,400 SF

# 4065 LAKEWOOD RANCH BLVD - WATERSIDE BUILDING SPECS & PROJECT TIMELINE

| BUILDING       | BUILDING 1    | BUILDING 2    |
|----------------|---------------|---------------|
| Total SF       | 39,600 SF     | 52,800 SF     |
| Office SF      | TBD           | TBD           |
| Clear Height   | 24'           | 28'           |
| Building Depth | 120'          | 160'          |
| Column Space   | 55' x 40'     | 55' x 40'     |
| Dock Doors     | 26            | 26            |
| Drive-In Doors | 2             | 2             |
| Truck Court    | 160' (Shared) | 160' (Shared) |
| Parking        | 1.8/1,000 SF  | 1.8/1,000 SF  |
| Sprinklers     | ESFR          | ESFR