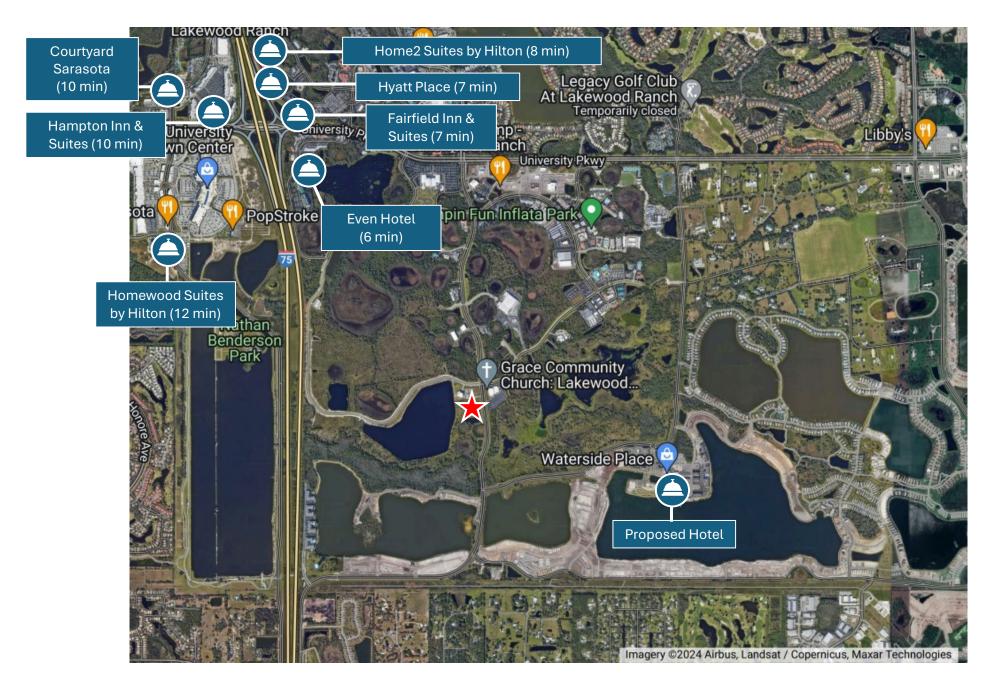

# 4065 LAKEWOOD RANCH BLVD -WATERSIDE



Located in Lakewood Ranch, the nation's top-selling age-diverse master-planned community for six consecutive years, 4065 Lakewood Ranch Blvd features a two-building, Class A light manufacturing project. It offers close proximity to a wealth of amenities, including restaurants, hotels, daycare facilities, fitness centers, and housing options at various price points.

### 4065 LAKEWOOD RANCH BLVD - WATERSIDE



### 4065 LAKEWOOD RANCH BLVD - WATERSIDE RESTAURANTS



#### 4065 LAKEWOOD RANCH BLVD - WATERSIDE HOTELS



### 4065 LAKEWOOD RANCH BLVD - WATERSIDE MULTI-FAMILY



#### 4065 LAKEWOOD RANCH BLVD - WATERSIDE DAY-CARE





#### 4065 LAKEWOOD RANCH BLVD - WATERSIDE

#### SITE PLAN



TOTAL AREA - 6.37 ACRES TOTAL WAREHOUSE - 92,400 SF

# 4065 LAKEWOOD RANCH BLVD - WATERSIDE BUILDING SPECS & PROJECT TIMELINE

| BUILDING       | BUILDING 1    | BUILDING 2    |
|----------------|---------------|---------------|
| Total SF       | 39,600 SF     | 52,800 SF     |
| Office SF      | TBD           | TBD           |
| Clear Height   | 24'           | 28'           |
| Building Depth | 120'          | 160'          |
| Column Space   | 55' x 40'     | 55' x 40'     |
| Dock Doors     | 26            | 26            |
| Drive-In Doors | 2             | 2             |
| Truck Court    | 160' (Shared) | 160