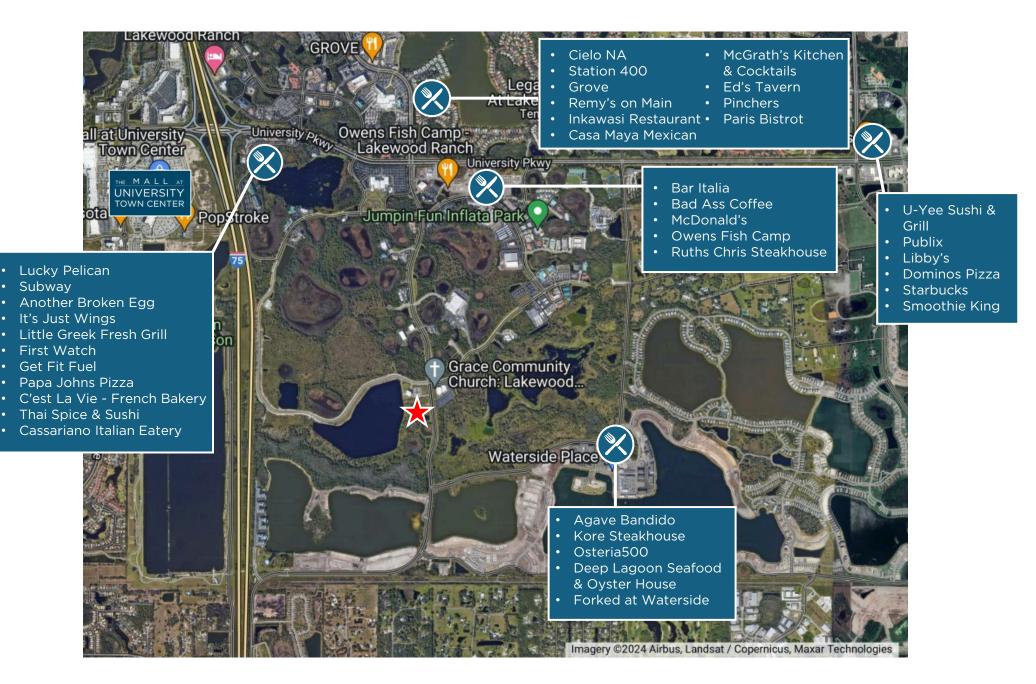

# 4065 LAKEWOOD RANCH BLVD -WATERSIDE



Located in Lakewood Ranch, the nation's top-selling age-diverse master-planned community for six consecutive years, 4065 Lakewood Ranch Blvd features a two-building, Class A light manufacturing project. It offers close proximity to a wealth of amenities, including restaurants, hotels, daycare facilities, fitness centers, and housing options at various price points.

### 4065 LAKEWOOD RANCH BLVD - WATERSIDE



### 4065 LAKEWOOD RANCH BLVD - WATERSIDE RESTAURANTS



#### 4065 LAKEWOOD RANCH BLVD - WATERSIDE HOTELS



### 4065 LAKEWOOD RANCH BLVD - WATERSIDE MULTI-FAMILY



#### 4065 LAKEWOOD RANCH BLVD - WATERSIDE DAY-CARE





#### 4065 LAKEWOOD RANCH BLVD - WATERSIDE

#### SITE PLAN



TOTAL AREA - 6.37 ACRES TOTAL WAREHOUSE - 92,400 SF

# 4065 LAKEWOOD RANCH BLVD - WATERSIDE BUILDING SPECS & PROJECT TIMELINE

| BUILDING       | BUILDING 1    | BUILDING 2    |
|----------------|---------------|---------------|
| Total SF       | 39,600 SF     | 52,800 SF     |
| Office SF      | TBD           | TBD           |
| Clear Height   | 24'           | 28'           |
| Building Depth | 120'          | 160'          |
| Column Space   | 55' x 40'     | 55' x 40'     |
| Dock Doors     | 26            | 26            |
| Drive-In Doors | 2             | 2