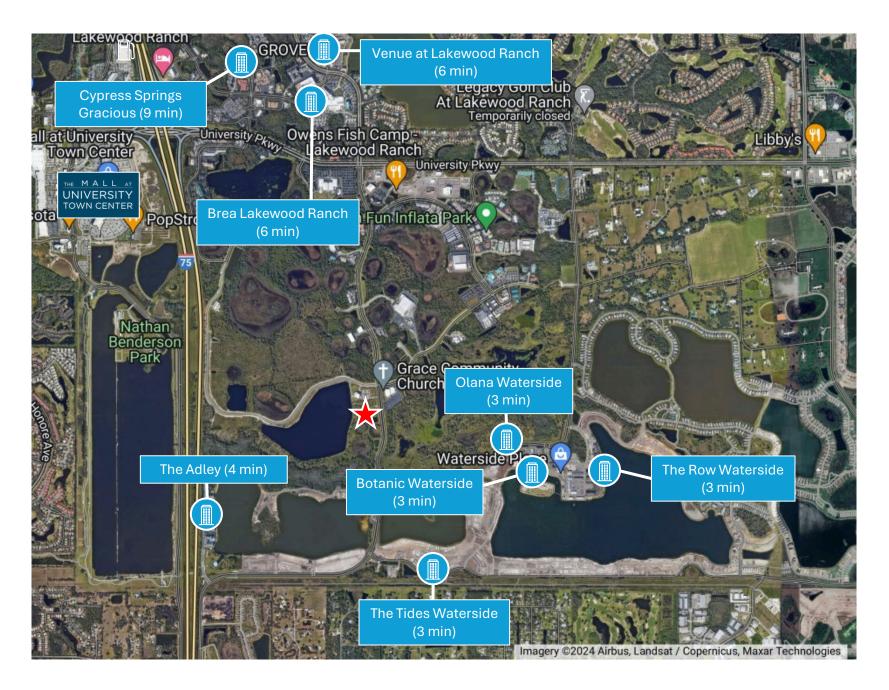

### 4065 LAKEWOOD RANCH BLVD - WATERSIDE RESTAURANTS

#### 4065 LAKEWOOD RANCH BLVD - WATERSIDE HOTELS

### 4065 LAKEWOOD RANCH BLVD - WATERSIDE MULTI-FAMILY