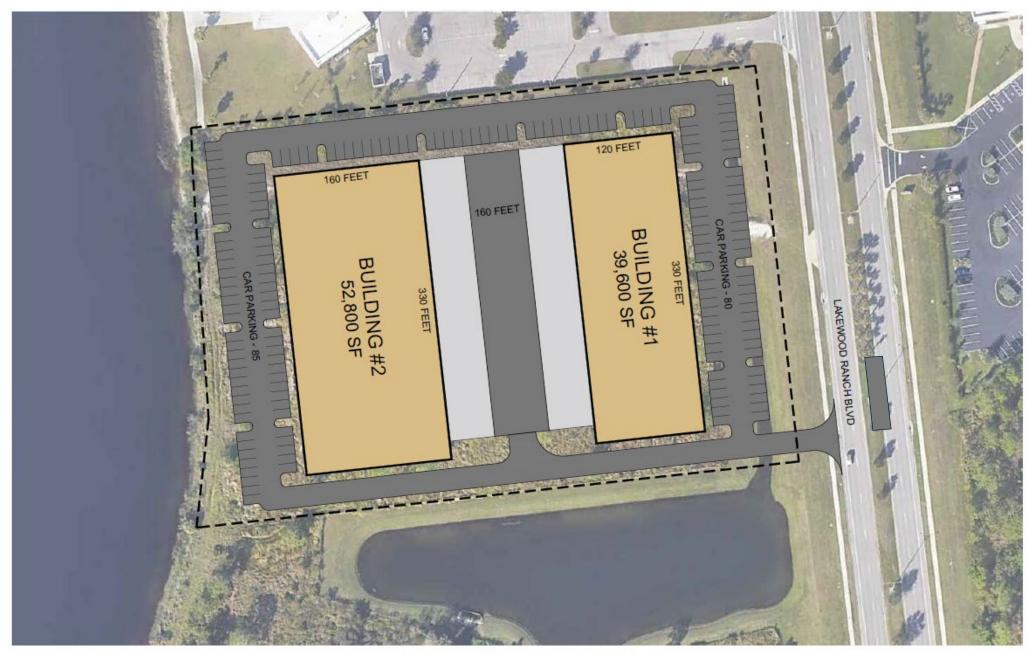

#### SITE PLAN

TOTAL AREA - 6.37 ACRES TOTAL WAREHOUSE - 92,400 SF

# 4065 LAKEWOOD RANCH BLVD - WATERSIDE BUILDING SPECS & PROJECT TIMELINE

| BUILDING       | BUILDING 1    | BUILDING 2    |
|----------------|---------------|---------------|
| Total SF       | 39,600 SF     | 52,800 SF     |
| Office SF      | TBD           | TBD           |
| Clear Height   | 24'           | 28'           |
| Building Depth | 120'          | 160'          |
| Column Space   | 55' x 40'     | 55' x 40'     |
| Dock Doors     | 26            | 26            |
| Drive-In Doors | 2             | 2             |
| Truck Court    | 160' (Shared) | 160' (Shared) |
| Parking        | 1.8/1,000 SF  | 1.8/1,000 SF  |
| Sprinklers     | ESFR          | ESFR          |
| Lighting       | LED (Motion)  | LED (Motion)  |