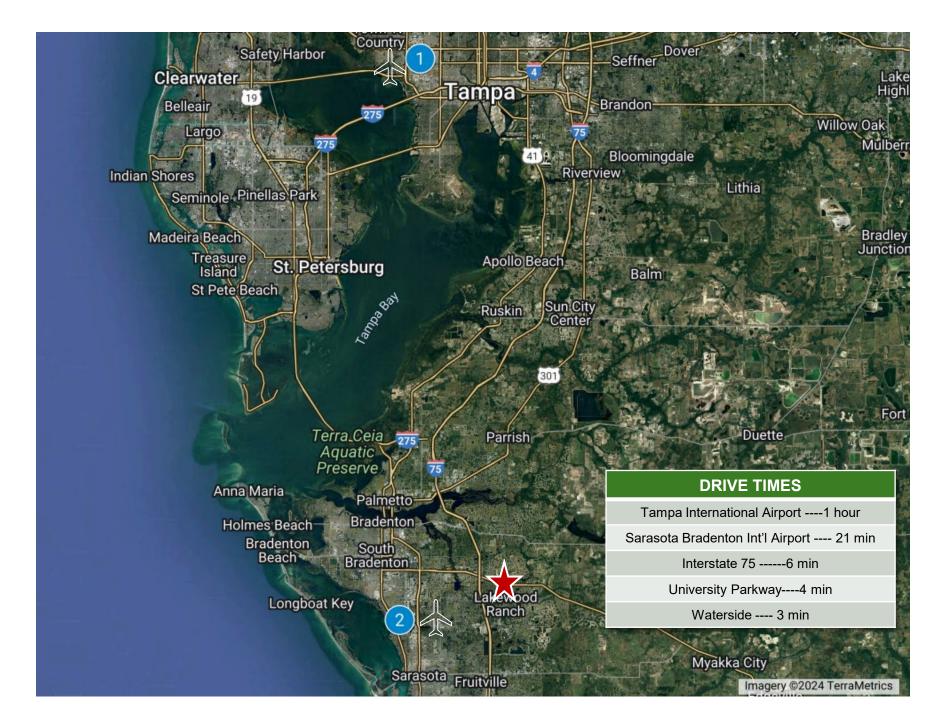

# 4065 LAKEWOOD RANCH BLVD -WATERSIDE



Located in Lakewood Ranch, the nation's top-selling age-diverse master-planned community for six consecutive years, 4065 Lakewood Ranch Blvd features a two-building, Class A light manufacturing project. It offers close proximity to a wealth of amenities, including restaurants, hotels, daycare facilities, fitness centers, and housing options at various price points.

### 4065 LAKEWOOD RANCH BLVD - WATERSIDE



### 4065 LAKEWOOD RANCH BLVD - WATERSIDE RESTAURANTS



#### 4065 LAKEWOOD RANCH BLVD - WATERSIDE HOTELS



### 4065 LAKEWOOD RANCH BLVD - WATERSIDE MULTI-FAMILY



#### 4065 LAKEWOOD RANCH BLVD - WATERSIDE DAY-CARE





#### 4065 LAKEWOOD RANCH BLVD - WATERSIDE

#### SITE PLAN



TOTAL AREA - 6.37 ACRES TOTAL WAREHOUSE - 92,400 SF

# 4065 LAKEWOOD RANCH BLVD - WATERSIDE BUILDING SPECS & PROJECT TIMELINE

| BUILDING       | BUILDING 1    | BUILDING 2    |
|----------------|---------------|---------------|
| Total SF       | 39,600 SF     | 52,800 SF     |
| Office SF      | TBD           | TBD           |
| Clear Height   | 24'           | 28'           |
| Building Depth | 120'          | 160'          |
| Column Space   | 55' x 40'     | 55' x 40'     |
| Dock Doors     | 26