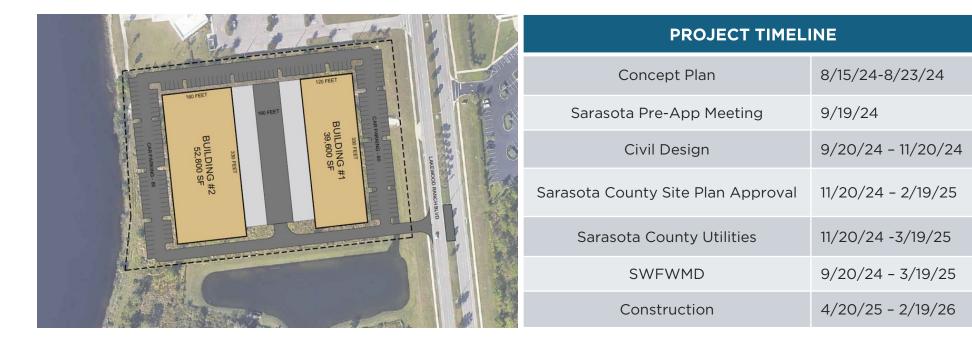

#### SITE PLAN

TOTAL AREA - 6.37 ACRES TOTAL WAREHOUSE - 92,400 SF

# 4065 LAKEWOOD RANCH BLVD - WATERSIDE BUILDING SPECS & PROJECT TIMELINE

| BUILDING       | BUILDING 1    | BUILDING 2    |
|----------------|---------------|---------------|
| Total SF       | 39,600 SF     | 52,800 SF     |
| Office SF      | TBD           | TBD           |
| Clear Height   | 24'           | 28'           |
| Building Depth | 120'          | 160'          |
| Column Space   | 55' x 40'     | 55' x 40'     |
| Dock Doors     | 26            | 26            |
| Drive-In Doors | 2             | 2             |
| Truck Court    | 160' (Shared) | 160' (Shared) |
| Parking        | 1.8/1,000 SF  | 1.8/1,000 SF  |
| Sprinklers     | ESFR          | ESFR          |
| Lighting       | LED (Motion)  | LED (Motion)  |