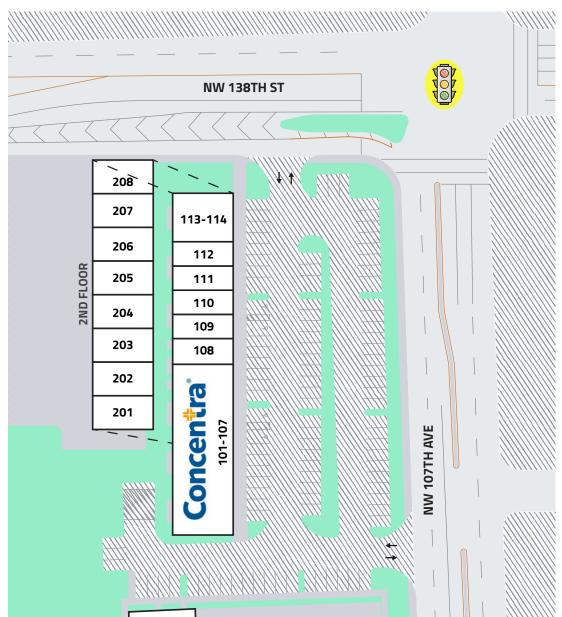

## SITE PLAN

| UNIT    | TENANT                     | SF     |
|---------|----------------------------|--------|
| 101-107 | Concentra                  | 6,513  |
| 108     | Sebanda Insurance          | 901    |
| 109     | Artcutz Barbershop         | 970    |
| 110     | Clark Liquor               | 970    |
| 111     | Florida Specialty Pharmacy | 970    |
| 112     | Feel Good Coffee           | 797    |
| 113-114 | Craig's Cafe & Bakery      | 1,940  |
| 201-203 | Skin Is In                 | 2,910  |
| 204     | Nurse Practitioners        | 930    |
| 205     | Leclu Music & Events       | 930    |
| 206     | Giro Pack                  | 970    |
| 207     | Godoy Law                  | 970    |
| 208     | New Start Immigration      | 970    |
|         | TOTAL                      | 20,741 |
|         |                            |        |

### **RETAIL MAP**