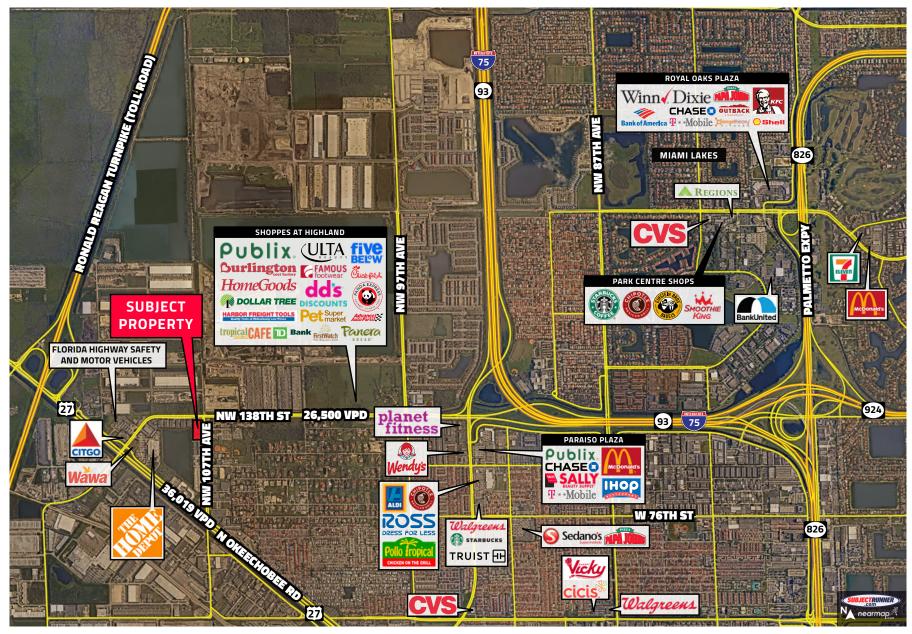

Rare Strip Retail Center Offering in Hialeah Gardens

Centrally located in the heart of North West Miami Dade County, one of the hottest submarkets in Miami

High density trade area

86k in a 2-mile radius; Over 12.0 msf of industrial space and 1.5 msf of office space in a 1-mile radius

High traffic location; 41,000 VPD at the intersection of W 138 St & NW 107 Ave

Regional connectivity; 0.25 miles from Florida Turnpike, I-75, SR 826 & **Gratigny Parkway** 

26,500 VPD

5 mile

10,858

104,226