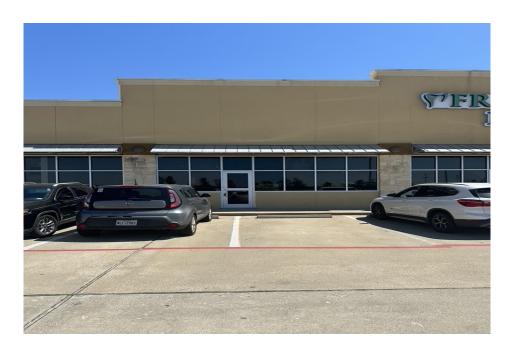

# 2300 SF RETAIL SPACE FOR LEASE 3052 N. Eastman | Longview, TX HAWKINS CROSSING RETAIL CENTER muel Scarborough, CCIM Scarborough Commercial Real Estate President/Broker (903) 707-8560 SCARBOROUGH sam@scarboroughcre.com Lic: 9010976

# HIGHLIGHTS

- Situated in the esteemed Hawkins Crossing Retail Center, located at 3052 N. Eastman Rd, Longview, TX, this retail space of 2300 sf is perfect for retail, showroom, or office use, offering ample space for customization to suit your business needs.
- 426 feet of frontage on Hwy 259 and a traffic count of 24,625 vehicles per day, ensures maximum exposure to passing traffic.
- Conveniently positioned near major highways, enhancing accessibility for both local and out-of-town customers.
- Don't miss out on this rare chance to establish your business in a highly sought-after retail destination surrounded by a mix of commercial and residential areas.