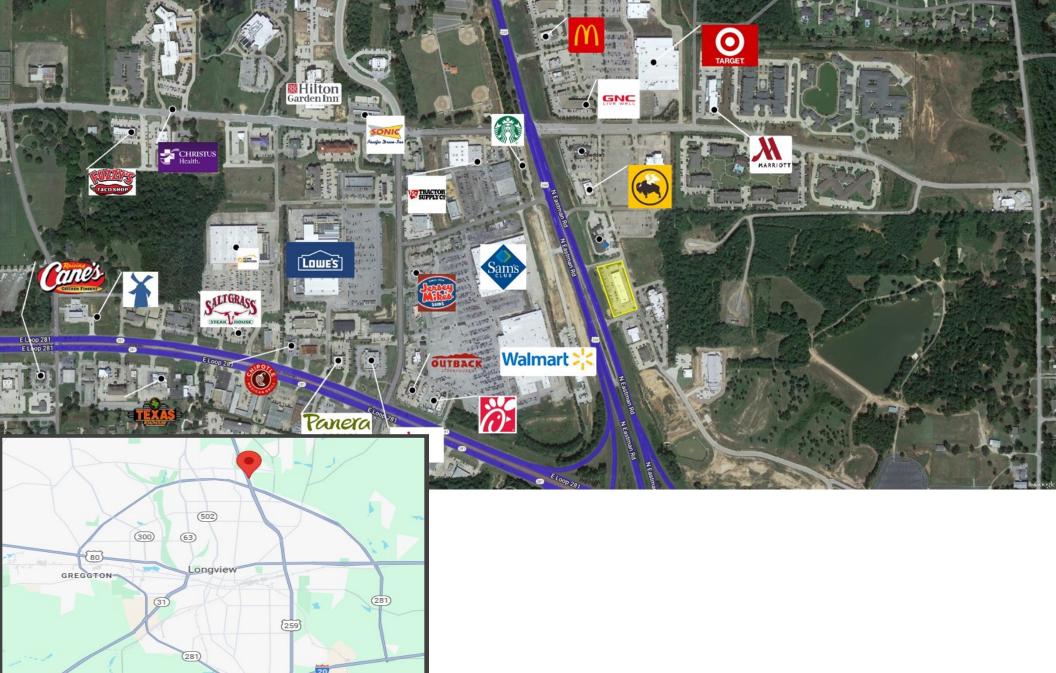

# HIGHLIGHTS

- Situated in the esteemed Hawkins Crossing Retail Center, located at 3052 N. Eastman Rd, Longview, TX, this retail space of 2300 sf is perfect for retail, showroom, or office use, offering ample space for customization to suit your business needs.
- 426 feet of frontage on Hwy 259 and a traffic count of 24,625 vehicles per day, ensures maximum exposure to passing traffic.
- Conveniently positioned near major highways, enhancing accessibility for both local and out-of-town customers.
- Don't miss out on this rare chance to establish your business in a highly sought-after retail destination surrounded by a mix of commercial and residential areas.