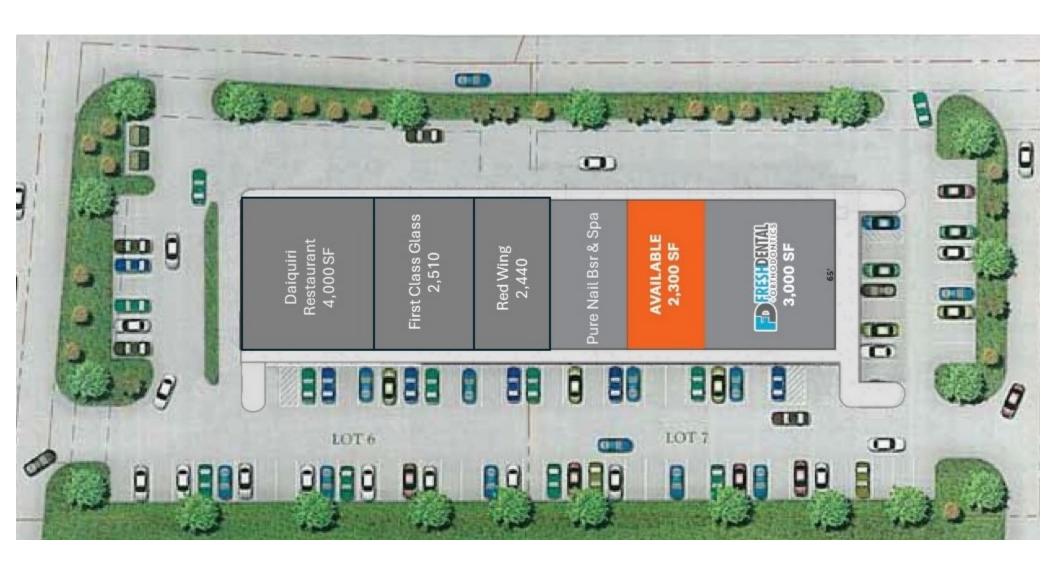

# THE SPACE

| Location        | 3052 N. Eastman<br>Longview, TX, 75605 |
|-----------------|----------------------------------------|
| County          | Gregg                                  |
| Square Feet     | 2300                                   |
| Annual Rent PSF | \$15.00                                |
| Lease Type      | NNN                                    |

# HIGHLIGHTS

- Situated in the esteemed Hawkins Crossing Retail Center, located at 3052 N. Eastman Rd, Longview, TX, this retail space of 2300 sf is perfect for retail, showroom, or office use, offering ample space for customization to suit your business needs.
- 426 feet of frontage on Hwy 259 and a traffic count of 24,625 vehicles per day, ensures maximum exposure to passing traffic.
- Conveniently positioned near major highways, enhancing accessibility for both local and out-of-town customers.
- Don't miss out on this rare chance to establish your business in a highly sought-after retail destination surrounded by a mix of commercial and residential areas.