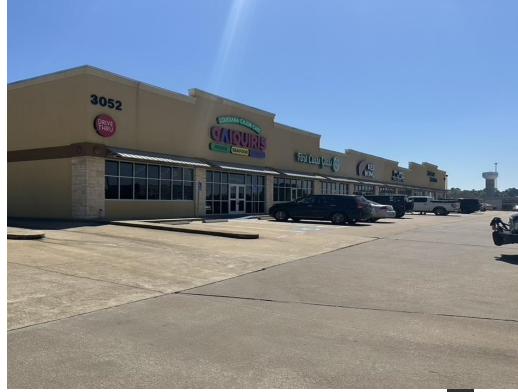

# HIGHLIGHTS

- Situated in the esteemed Hawkins Crossing Retail Center, located at 3052 N. Eastman Rd, Longview, TX, this retail space of 2300 sf is perfect for retail, showroom, or office use, offering ample space for customization to suit your business needs.
- 426 feet of frontage on Hwy 259 and a traffic count of 24,625 vehicles per day, ensures maximum exposure to passing traffic.
- Conveniently positioned near major highways, enhancing accessibility for both local and out-of-town customers.
- Don't miss out on this rare chance to establish your business in a highly sought-after retail destination surrounded by a mix of commercial and residential areas.

Property Images | 2300 SF Retail Space For Lease 5

Samuel Scarborough, CCIM President/Broker

Samuel Scarborough, CCIM, is a highly experienced and accomplished commercial real estate broker based in Tyler, TX. Since 2016, Samuel has earned a reputation as a trusted advisor and expert in the local market.