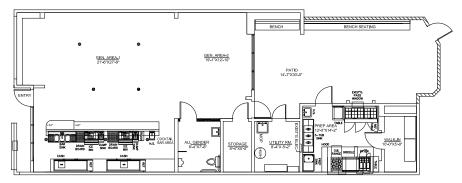

### FOR LEASE

## CAFE/MARKET/RETAIL SPACE ON THE PIER DOWNTOWN HERMOSA BEACH





Extraordinary views of the ocean and just steps from the sand



42 Liquor license serves till 2:00am Thurs. - Sat. & 11:00pm Sun.-Wed.



Open Outdoor Patio in back Premise and Patio Along Strand overlooking the ocean



Perfect for Gourmet Mini Market or Cafe Serving Beer & Wine

Maryl (Haire) Binney Lic. 01357931

Phone: 310-379-2228 ex 4 maryl@highlandpartnerscorp.com



### **CAFE/MARKET/RETAIL SPACE ON THE PIER**

**DOWNTOWN HERMOSA BEACH** 

AVAILABLE: 2,193 SF + EXCLUSIVE OPEN OUTDOOR PATIO IN BACK OF PREMISE AND PATIO ALONG STRAND

#### **FLOOR PLAN**



#### POTENTIAL KITCHEN PLAN





1272 THE STRAND, HERMOSA BEACH, CA 90254



#### **Maryl (Haire) Binney**

Lic. 01357931

Phone: 310-379-2228 ex 4

maryl@highlandpartnerscorp.com

#### Highland Partners Corp. | 880 Apollo Street, Suite 329 | El Segundo, CA 90245 | www.highlandpartnerscorp.com

### CAFE/MARKET/RETAIL SPACE ON THE PIER DOWNTOWN HERMOSA BEACH

AVAILABLE: 2,193 SF + EXCLUSIVE OPEN OUTDOOR PATIO IN BACK OF PREMISE AND PATIO ALONG STRAND

#### 1272 THE STRAND, HERMOSA BEACH, CA 90254







#### **Maryl (Haire) Binney**

Lic. 01357931

Phone: 310-379-2228 ex 4 maryl@highlandpartnerscorp.com

#### Highland Partners Corp. | 880 Apollo Street, Suite 329 | El Segundo, CA 90245 | www.highlandpartnerscorp.com

### CAFE/MARKET/RETAIL SPACE ON THE PIER DOWNTOWN HERMOSA BEACH

AVAILABLE: 2,193 SF + EXCLUSIVE OPEN O