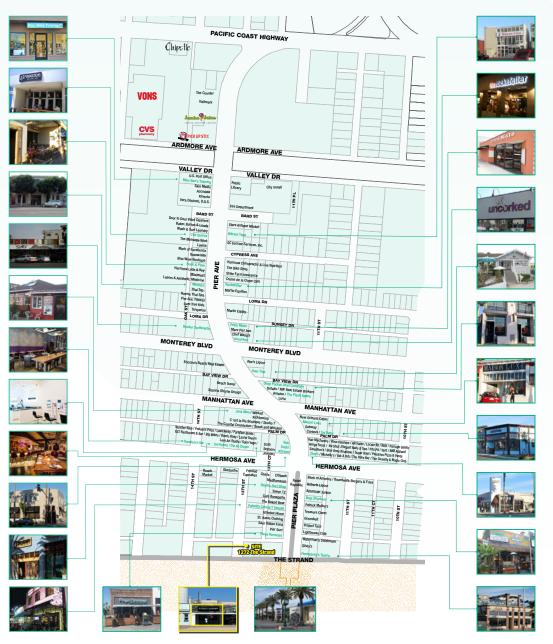

### **CAFE/MARKET/RETAIL SPACE ON THE PIER**

**DOWNTOWN HERMOSA BEACH** 

AVAILABLE: 2,193 SF + EXCLUSIVE OPEN OUTDOOR PATIO IN BACK OF PREMISE AND PATIO ALONG STRAND

### CAFE/MARKET/RETAIL SPACE ON THE PIER DOWNTOWN HERMOSA BEACH

AVAILABLE: 2,193 SF + EXCLUSIVE OPEN OUTDOOR PATIO IN BACK OF PREMISE AND PATIO ALONG STRAND

# CAFE/MARKET/RETAIL SPACE ON THE PIER DOWNTOWN HERMOSA BEACH

AVAILABLE: 2,193 SF + EXCLUSIVE OPEN OUTDOOR PATIO IN BACK OF PREMISE AND PATIO ALONG STRAND