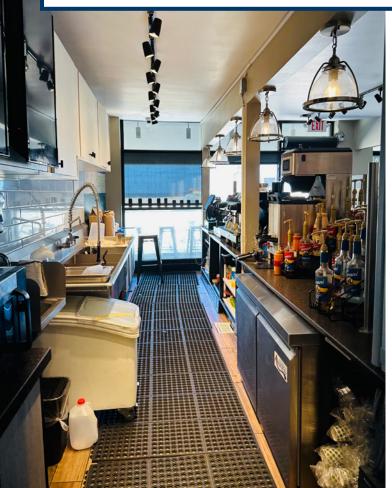

### **CAFE/MARKET/RETAIL SPACE ON THE PIER**

**DOWNTOWN HERMOSA BEACH** 

AVAILABLE: 2,193 SF + EXCLUSIVE OPEN OUTDOOR PATIO IN BACK OF PREMISE AND PATIO ALONG STRAND

### CAFE/MARKET/RETAIL SPACE ON THE PIER DOWNTOWN HERMOSA BEACH

AVAILABLE: 2,193 SF + EXCLUSIVE OPEN OUTDOOR PATIO IN BACK OF PREMISE AND PATIO ALONG STRAND