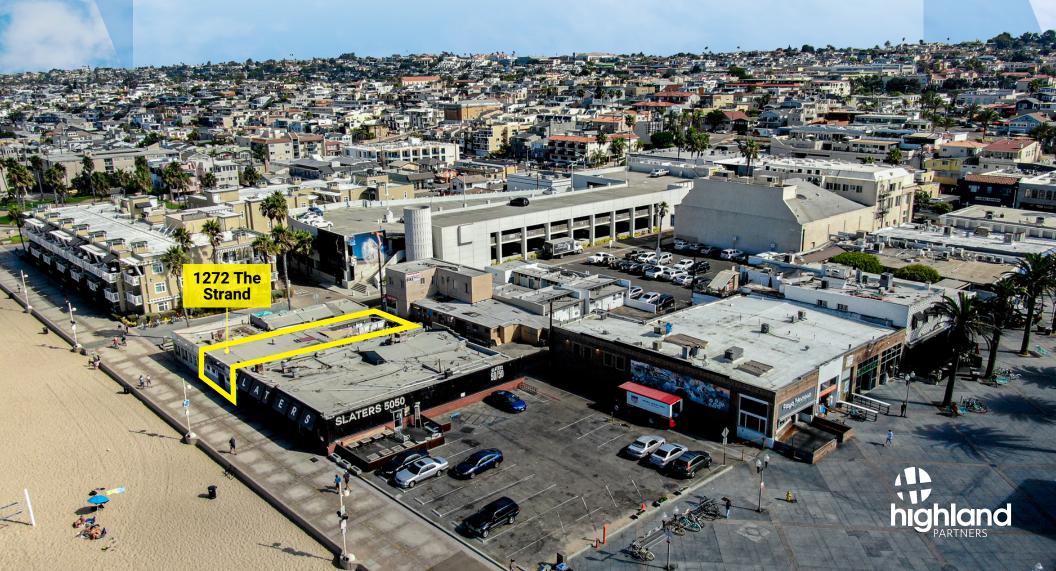

### CAFE/MARKET/RETAIL SPACE ON THE PIER DOWNTOWN HERMOSA BEACH

AVAILABLE: 2,193 SF + EXCLUSIVE OPEN OUTDOOR PATIO IN BACK OF PREMISE AND PATIO ALONG STRAND

#### 1272 THE STRAND, HERMOSA BEACH, CA 90254