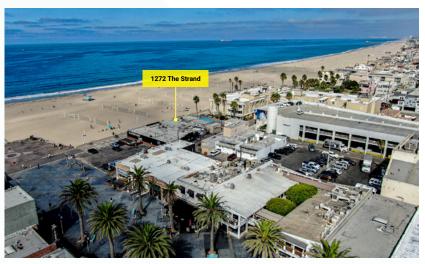

#### 1272 THE STRAND, HERMOSA BEACH, CA 90254

This unique restaurant opportunity is located on the pier in the heart of downtown Hermosa Beach. It is a premier shopping, entertainment and dining destination that draws South Bay locals and millions of tourists annually. There are close to 500,000 individuals that visit the beach each month, rising to between 800,000 and 1.2 million visitors in summer months. Hermosa Beach is an affluent community with an average household income of \$253,122 in a one mile radius and a median home price averaging \$1.65 Million. The iconic 1272 The Strand is located on the strand steps away from the strand with extraordinary views of the ocean.