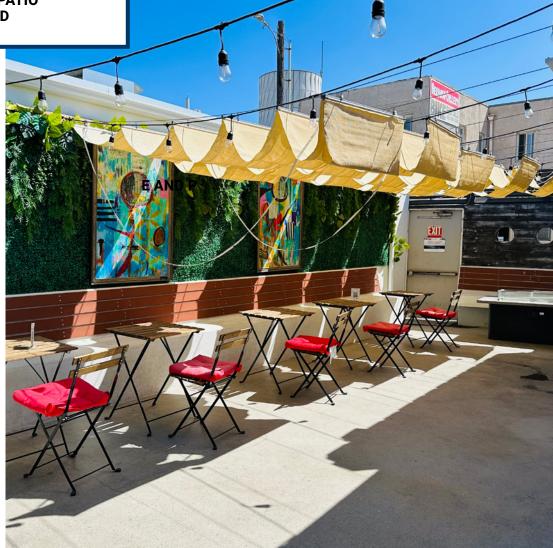

## CAFE/MARKET/RETAIL SPACE ON THE PIER DOWNTOWN HERMOSA BEACH

Extraordinary views of the ocean and just steps from the sand

42 Liquor license serves till 2:00am Thurs. - Sat. & 11:00pm Sun.-Wed.

Open Outdoor Patio in back Premise and Patio Along Strand overlooking the ocean