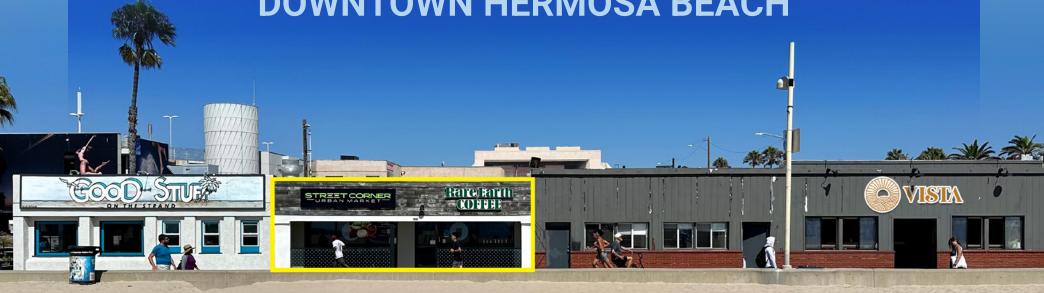

### **CAFE/MARKET/RETAIL SPACE ON THE PIER**

**DOWNTOWN HERMOSA BEACH** 

AVAILABLE: 2,193 SF + EXCLUSIVE OPEN OUTDOOR PATIO IN BACK OF PREMISE AND PATIO ALONG STRAND

### CAFE/MARKET/RETAIL SPACE ON THE PIER DOWNTOWN HERMOSA BEACH

AVAILABLE: 2,193 SF + EXCLUSIVE OPEN OUTDOOR PATIO IN BACK OF PREMISE AND PATIO ALONG STRAND

# CAFE/MARKET/RETAIL SPACE ON THE PIER DOWNTOWN HERMOSA BEACH

AVAILABLE: 2,193 SF + EXCLUSIVE OPEN OUTDOOR PATIO IN BACK OF PREMISE AND PATIO ALONG STRAND