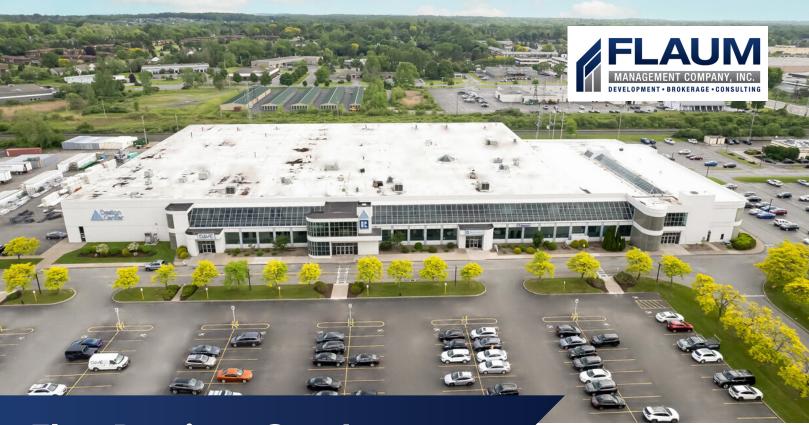

## The Design Center

3445 Winton Place Rochester, NY 14623

The Design Center is a sleek, upscale two-story office building. There are three retail users and the remainder if offices. The building has tons for glass walls and skylights to bring in all natural light. This is a fast growing corridor, close to I-390 and I-590 and has easy access at the corner of Winton and Brighton Henrietta Townline Rd.