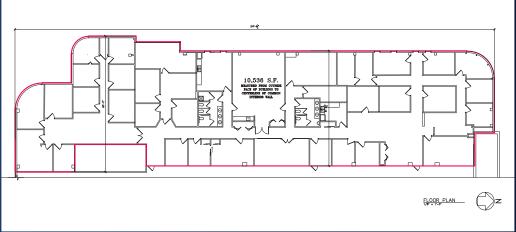

## Space Available: Up To 10,536 SF

- » Ideal for Industrial Space or Showroom
- » Two Story Upscle Office Building
- » Ample Glass Walls and Skylights
- » Adjacent to Trio Grill, The Distiillery, Wendy's, and Many Other Businesses

The Design Center is a sleek, upscale two-story office building. There are three retail users and the remainder if offices. The building has tons for glass walls and skylights to bring in all natural light. This is a fast growing corridor, close to I-390 and I-590 and has easy access at the corner of Winton and Brighton Henrietta Townline Rd.