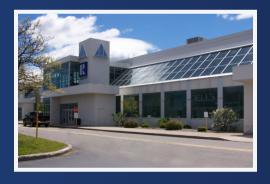

## The Design Center

3445 Winton Place Rochester, NY 14623

## Space Available: Up To 10,536 SF

- » Ideal for Industrial Space or Showroom
- » Two Story Upscle Office Building
- » Ample Glass Walls and Skylights
- » Adjacent to Trio Grill, The Distiillery, Wendy's, and Many Other Businesses

The Design Center is a sleek, upscale two-story office building. There are three retail users and the remainder if offices. The building has tons for glass walls and skylights to bring in all natural light. This is a fast growing corridor, close to I-390 and I-590 and has easy access at the corner of Winton and Brighton Henrietta Townline Rd.