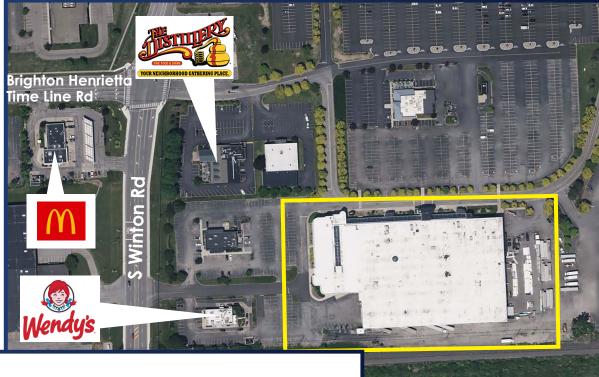

## Space Available: Up To 10,536 SF

- » Ideal for Industrial Space or Showroom
- » Two Story Upscle Office Building
- » Ample Glass Walls and Skylights
- » Adjacent to Trio Grill, The Distiillery, Wendy's, and Many Other Businesses

The Design Center is a sleek, upscale two-story office building. There are three retail users and the remainder if offices. The building has tons for glass walls and skylights to bring in all natural light. This is a fast growing corridor, close to I-390 and I-590 and has easy access at the corner of Winton and Brighton Henrietta Townline Rd.