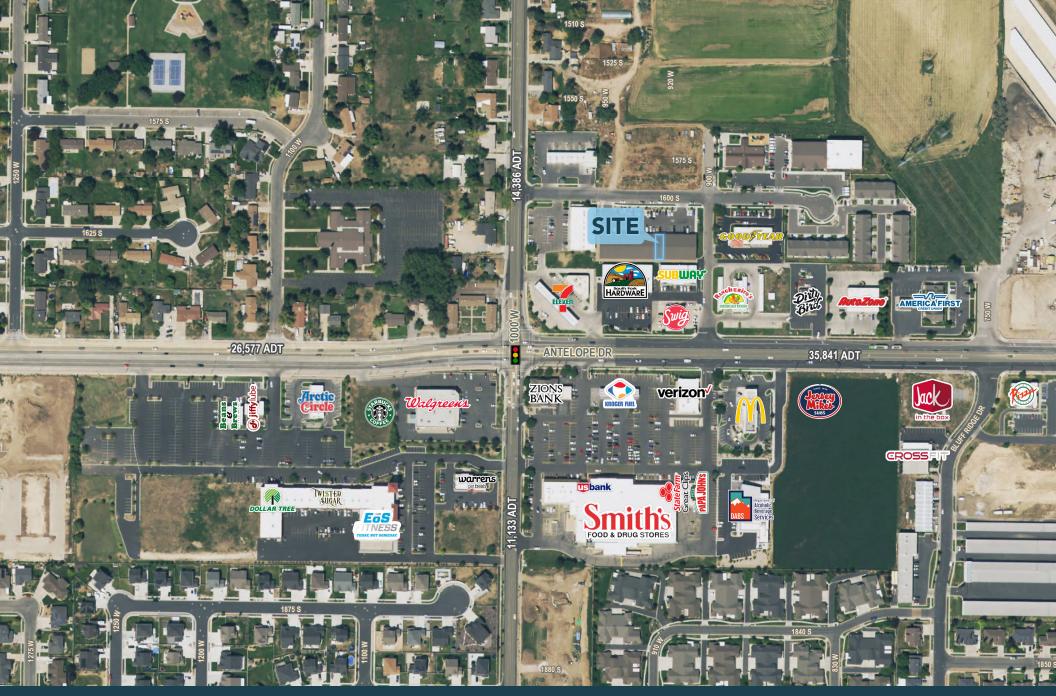

**2023 DEMOS ST. POPULATION** 

 1 MILE » 13,213

 3 MILE » 90,217

 5 MILE » 166,660

 **ST. HOUSEHOLDS** 

 1 MILE » 3,589

 3 MILE » 27,030

 5 MILE » 51,289

1

EST. DRIVETIME POPULATION 05 MIN » \$36,667 10 MIN » \$114,243 15 MIN » \$204,229

´==