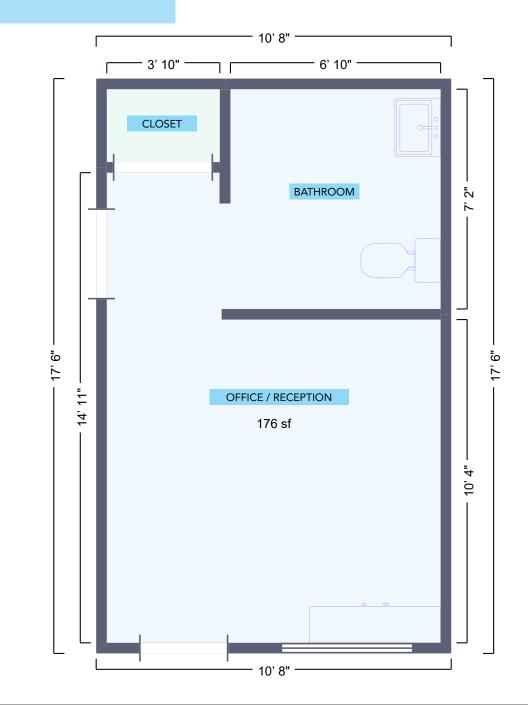

# **BUILDOUT FLOOR PLAN**

RAND SARGENT rsargent@mtnwest.com direct 801.989.1600 View Profile

ASHLEY ALLRED

aallred@mtnwest.com direct 801.309.6889 <u>View Profile</u>

# PROPERTY DETAILS 939 W 1600 S, UNIT 8 CLEARFIELD UT 84015

- Sale Price \$450,000.00
- Call Agents for Lease Rate
- 1,800 SF
- Zoning: C-2
- One Overhead Door (10' x 14')
- Clear Height: 16'
- Single Phase Power
- One office
- One restroom