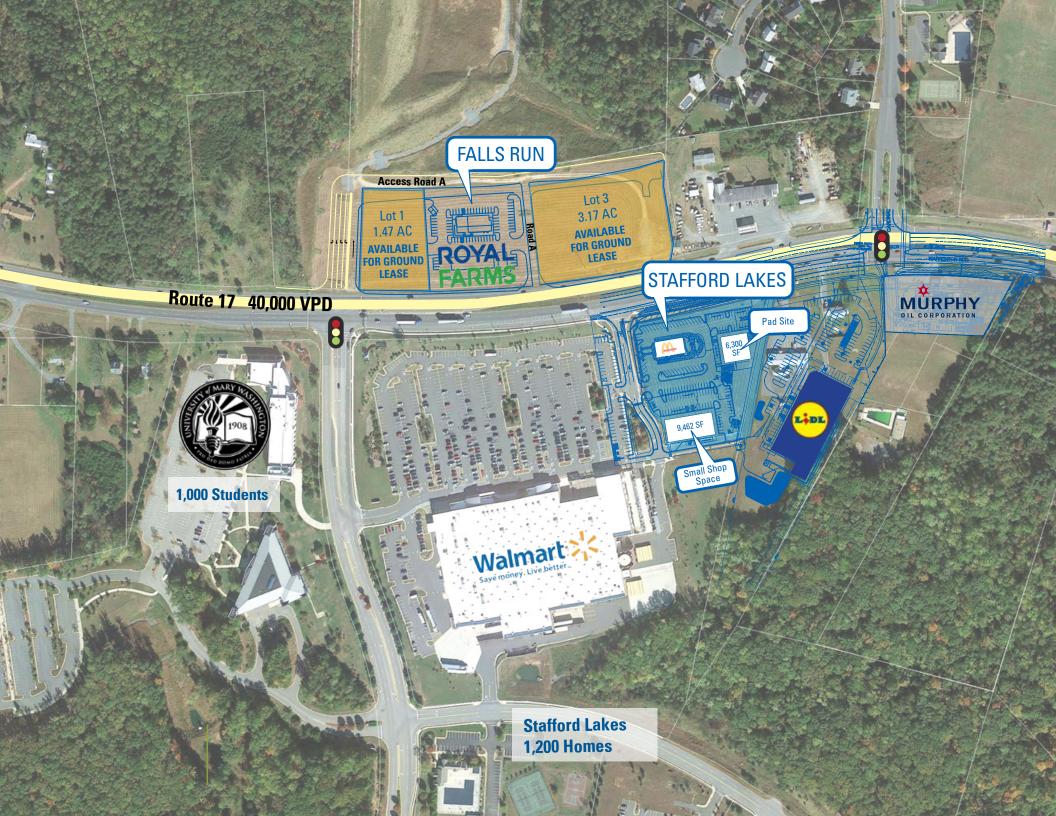

#### JOIN NOW OPEN LIDL, MCDONALD'S & WALMART SUPER CENTER

**SHOP SPACE NOW UNDER CONSTRUCTION** 

Tenant Sign Tenant Sign Tenant Sign

#### STAFFORD LAKES SITE PLAN UP TO 6,262 SF AVAILABLE

**BUILDING A** 

Susan Bourgeois | sbourgeois@rappaportco.com | 571.382.1288 Kyle Gamber | kgamber@rappaportco.com | 571.382.1216

rappaportco.com