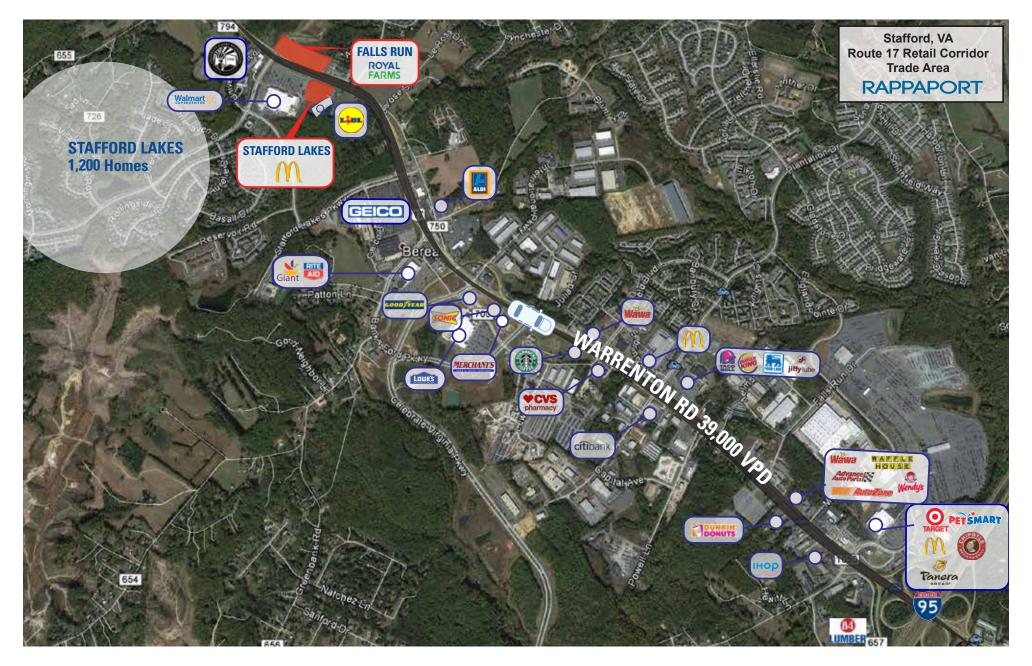

### **STAFFORD LAKES & FALLS RUN CENTERS**

**FACTS AT-A-GLANCE** 

Shop space now under construction, delivering in May 2019

- Prime pad site and retail opportunities with frontage alongside Warrenton Road
- Close proximity to Stafford Lakes residential development, University of Mary Washington and several retailers such as Lidl, Target and Lowe's

#### **AREA RETAILERS**

**DEMOS** 10-Mile Radius, 2017

**S** AVG HH INCOME **\$98,607** 

TRAFFIC COUNTS 40,000 (Route 17)