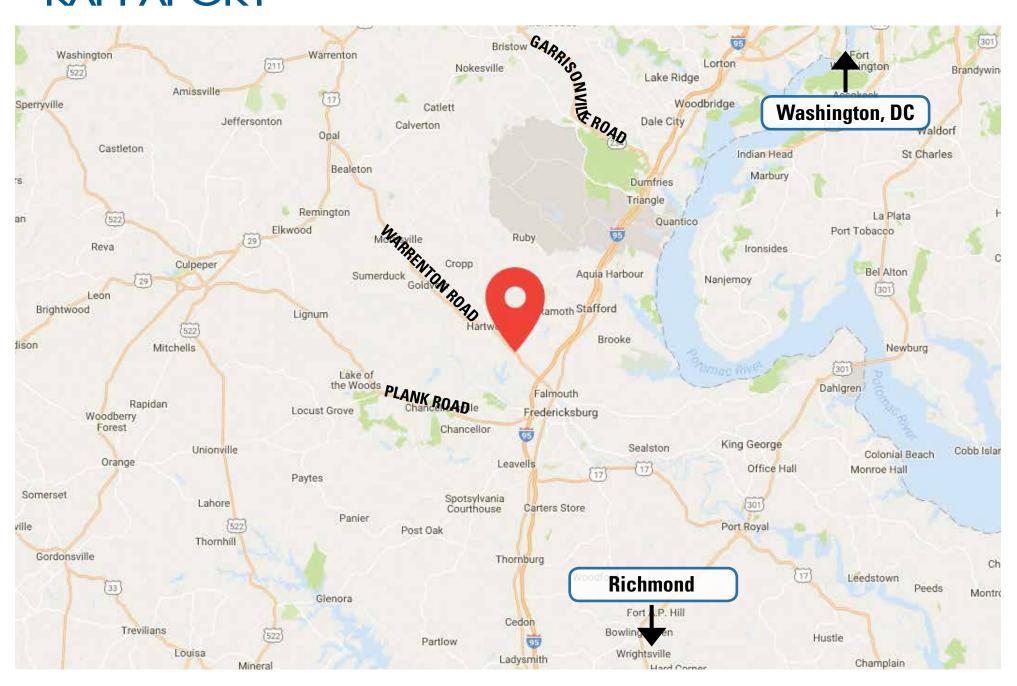

# **STAFFORD LAKES & FALLS RUN**

**Tenant Sign** 

1221 WARRENTON ROAD FREDERICKSBURG, VIRGINIA 22406

#### JOIN NOW OPEN LIDL, MCDONALD'S & WALMART SUPER CENTER

**SHOP SPACE NOW UNDER CONSTRUCTION** 

Tenant Sign Tenant Sign Tenant Sign

## RAPPAPORT

### **STAFFORD LAKES & FALLS RUN CENTERS**

**FACTS AT-A-GLANCE** 

Shop space now under construction, delivering in May 2019

- Prime pad site and retail opportunities with frontage alongside Warrenton Road
- Close proximity to Stafford Lakes residential development, University of Mary Washington and several retailers such as Lidl, Target and Lowe's

#### **AREA RETAILERS**



**DEMOS** 10-Mile Radius, 2017



**S** AVG HH INCOME **\$98,607** 

TRAFFIC COUNTS 40,000 (Route 17)



## RAPPAPORT



## RAPPAPORT







#### STAFFORD LAKES SITE PLAN UP TO 6,262 SF AVAILABLE



**BUILDING A** 





Susan Bourgeois | sbourgeois@rappaportco.com | 571.382.1288 Kyle Gamber | kgamber@rappaportco.com | 571.382.1216

rappaportco.com