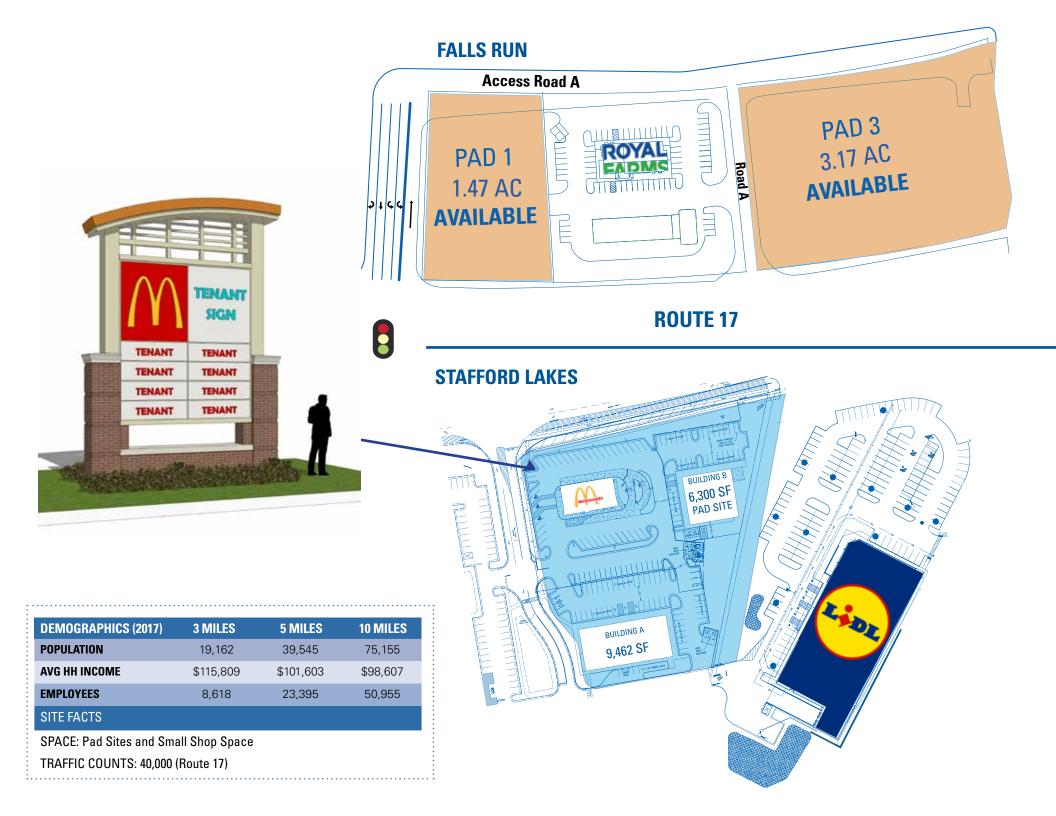

### **STAFFORD LAKES & FALLS RUN CENTERS**

**FACTS AT-A-GLANCE** 

Shop space now under construction, delivering in May 2019

- Prime pad site and retail opportunities with frontage alongside Warrenton Road
- Close proximity to Stafford Lakes residential development, University of Mary Washington and several retailers such as Lidl, Target and Lowe's

#### **AREA RETAILERS**

**DEMOS** 10-Mile Radius, 2017

**S** AVG HH INCOME **\$98,607** 

TRAFFIC COUNTS 40,000 (Route 17)

#### STAFFORD LAKES SITE PLAN UP TO 6,262 SF AVAILABLE

**BUILDING A** 

Susan Bourgeois | sbourgeois@rappaportco.com | 571.382.1288 Kyle Gamber | kgamber@rappaportco.com | 571.382.1216

rappaportco.com