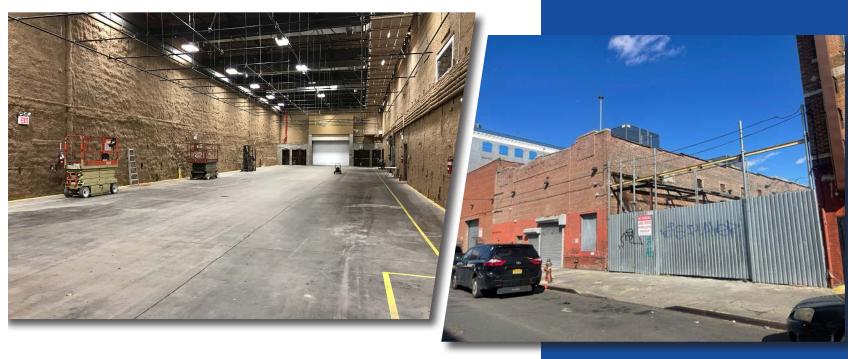

## INDUSTRIAL/WAREHOUSE - 25,000 SQ. FT.

25,000 Sq.Ft. Unique warehouse for rent. 20,000 Sq.Ft. ground floor with 30 foot ceiling height, heavy power, air conditioning, multiple drive-ins. 5,000 Sq.Ft. mezzanine with office space, kitchen - break room, storage, ADA lift, and additional 4,500 Sq.Ft. parking area.

## **FOR LEASE**

**HIGH CEILING 30' WAREHOUSE MULTIPLE DRIVE-INS,** OFFICES, KITCHEN - BREAK ROOM, **AND ADA LIFT** LOADING RAMP TO MEZZANINE AREA, **HEAVY POWER, AIR CONDITIONING,** AND A 4,500 SQ.FT. PARKING AREA. (NO CHARGE FOR PARKING AREA)