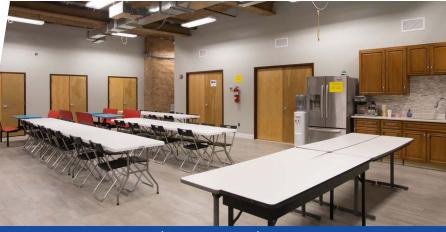

## INDUSTRIAL/WAREHOUSE - 25,000 SQ. FT.

25,000 Sq.Ft. Unique warehouse for rent. 20,000 Sq.Ft. ground floor with 30 foot ceiling height, heavy power, air conditioning, multiple drive-ins. 5,000 Sq.Ft. mezzanine with office space, kitchen - break room, storage, ADA lift, and additional 4,500 Sq.Ft. parking area.

Exterior

Storage / Break Room / Kitchen

Office

Interior

**BRUCE GOULD** C: (917) 940-7290 O: (516) 827-1204 bruce@actionagency.com