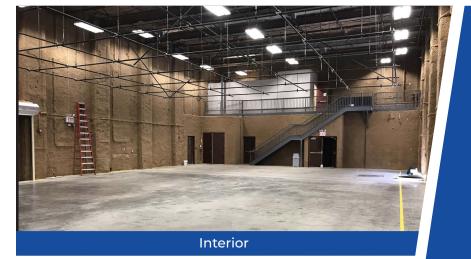

## INDUSTRIAL/WAREHOUSE - 25,000 SQ. FT.

25,000 Sq.Ft. Unique warehouse for rent. 20,000 Sq.Ft. ground floor with 30 foot ceiling height, heavy power, air conditioning, multiple drive-ins. 5,000 Sq.Ft. mezzanine with office space, kitchen - break room, storage, ADA lift, and additional 4,500 Sq.Ft. parking area.

## **FOR LEASE**

**HIGH CEILING 30' WAREHOUSE MULTIPLE DRIVE-INS,** OFFICES, KITCHEN - BREAK ROOM, **AND ADA LIFT** LOADING RAMP TO MEZZANINE AREA, **HEAVY POWER, AIR CONDITIONING,** AND A 4,500 SQ.FT. PARKING AREA. (NO CHARGE FOR PARKING AREA)

Exterior

Storage / Break Room / Kitchen

Office

Interior

**BRUCE GOULD** C: (917) 940-7290 O: (516) 827-1204 bruce@actionagency.com