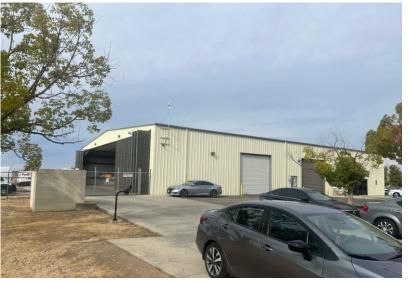

95 Macready Drive has been home to FedEx since 1993. Approximately 10% of the building has offices and restrooms and the remainder is open warehouse space. Excellent location at entrance to Merced Regional Airport.