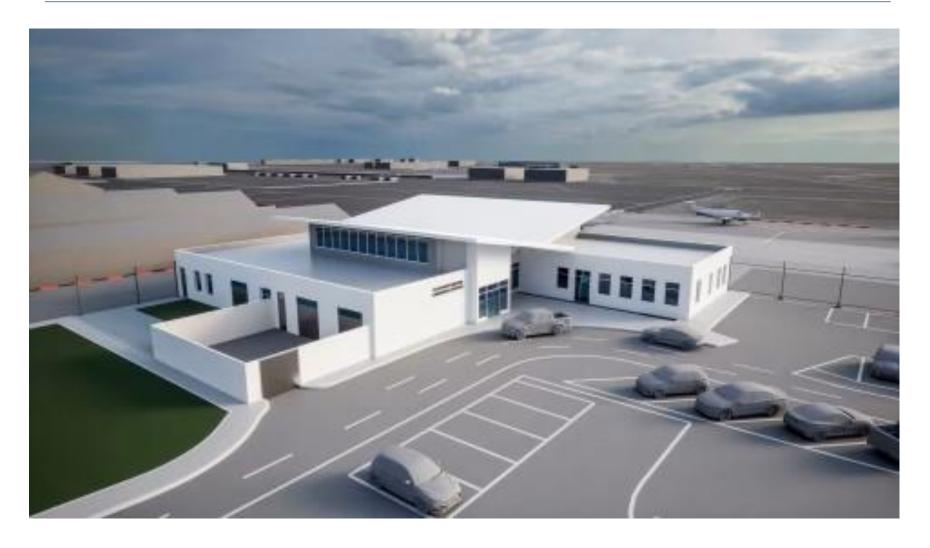

#### AIRPORT RENDERING

Currently under construction, the new Merced Regional Airport Terminal is a \$17 Million dollar project that will ensure continued growth for air travel.