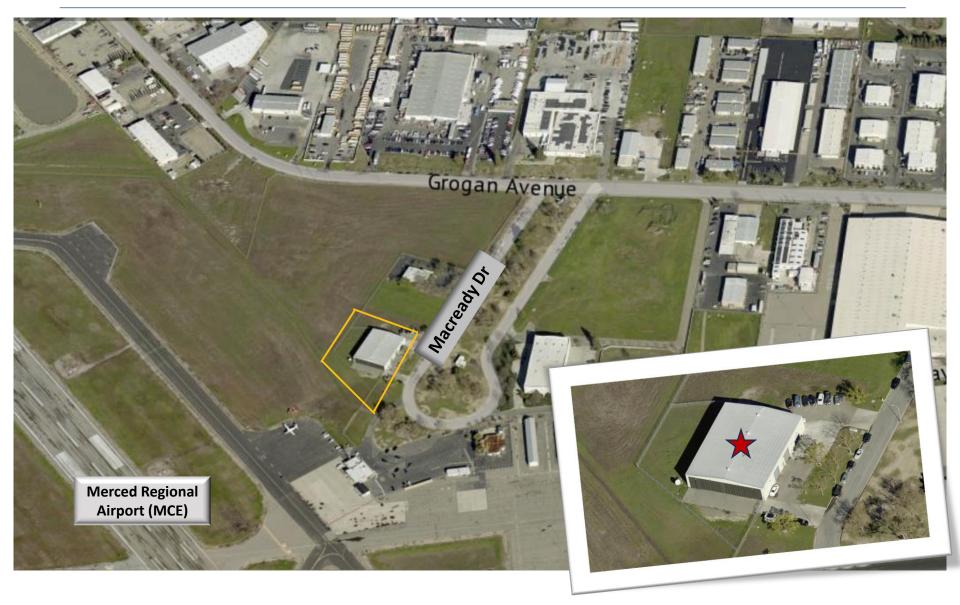

ADY DR MERCED, CA

# **NEW LISTING**



Single Tenant Net Leased Investment 5.25% CAP Rate



Jacob Morgner 209-617-2679 DRE#01882378

#### PROPERTY DESCRIPTION

Property Address 95 Macready Dr, Merced CA 95341

**APN** 059-300-053

Square Footage  $\pm 11,000$ 

Lot size  $\pm 1.34$  acres

Year Built Approx. 1980

Parking 11 stalls plus ample street parking

**Zoning** I-L Light Industrial

Price \$1,400,000

Price per SF \$127.27

**CAP Rate** 5.25%

**Tenancy** Single Tenant

**NOI** \$73,500

**Term Remaining** 1 yr 9 mos

Renewal Option 5 year

95 Macready Drive has been home to FedEx since 1993. Approximately 10% of the building has offices and restrooms and the remainder is open warehouse space. Excellent location at entrance to Merced Regional Airport.





#### **AERIAL PHOTO**



#### AIRPORT RENDERING



Currently under construction, the new Merced Regional Airport Terminal is a \$17 Million dollar project that will ensure continued growth for air travel.

#### HWY AERIAL MAP



#### ASSESSOR MAP





### **Jacob Morgner**

Tinetti Realty Group 2930 G St., Merced, CA 95340

C: 209-617-2679

O: 209-354-3830

Jacob@mercedrealestate.com CA BRE Lic. #: 01882378

Tinetti Realty Group. ("TRG") has used reasonable care in obtaining the information and assembling the estimates and projections contained herein, this material is submitted without representation or warranty. All information is subject to modification due to changes in the market, further clarifications, or other events beyond the control of TRG