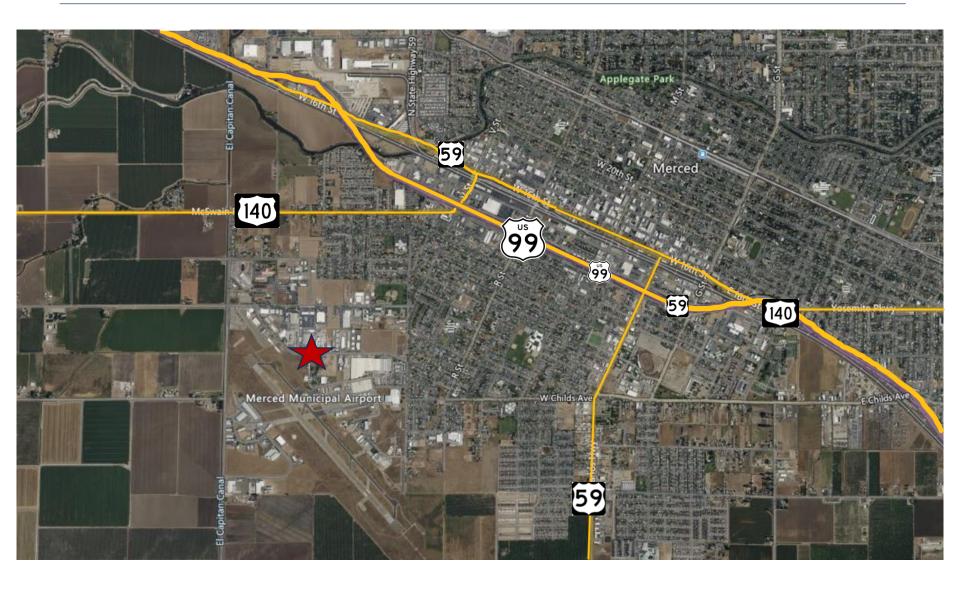

95341

**APN** 059-300-053

Square Footage  $\pm 11,000$ 

Lot size  $\pm 1.34$  acres

Year Built Approx. 1980

Parking 11 stalls plus ample street parking

**Zoning** I-L Light Industrial

Price \$1,400,000

Price per SF \$127.27

**CAP Rate** 5.25%

**Tenancy** Single Tenant

**NOI** \$73,500

**Term Remaining** 1 yr 9 mos

Renewal Option 5 year

95 Macready Drive has been home to FedEx since 1993. Approximately 10% of the building has offices and restrooms and the remainder is open warehouse space. Excellent location at entrance to Merced Regional Airport.





#### **AERIAL PHOTO**



#### AIRPORT RENDERING



Currently under construction, the new Merced Regional Airport Terminal is a \$17 Million dollar project that will ensure continued growth for air travel.

#### HWY AERIAL MAP



#### ASSESSOR MAP





### **Jacob Morgner**

Tinetti Realty Group 2930 G St., Merced, CA 95340

C: 209-617-2679

O: 209-354-3830

Jacob@mercedrealestate.com CA BRE Lic. #: 01882378

Tinetti Realty Group. ("TRG") has used reasonable care in obtaining the information and assembling the estimates and projections contained herein, this material is submitted without representation or warranty. All information is subject to modification due to changes in the market, further clarifications, or other events beyond the control of TRG