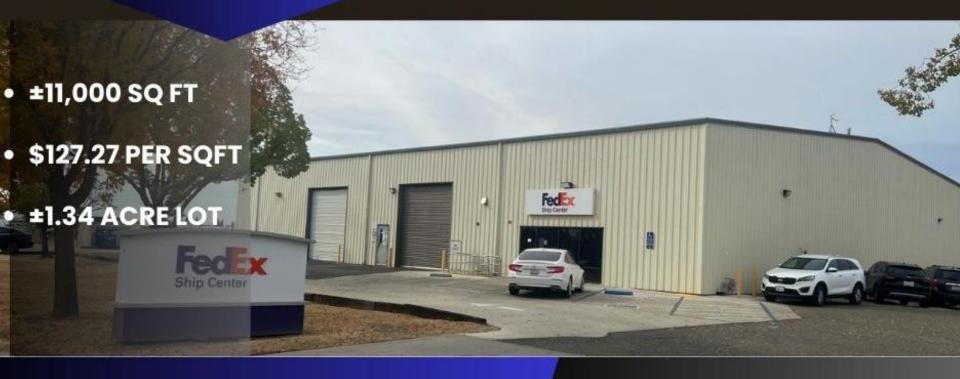

#### PROPERTY DESCRIPTION

Property Address 95 Macready Dr, Merced CA 95341

**APN** 059-300-053

Square Footage  $\pm 11,000$ 

Lot size  $\pm 1.34$  acres

Year Built Approx. 1980

Parking 11 stalls plus ample street parking

**Zoning** I-L Light Industrial

Price \$1,400,000

Price per SF \$127.27

**CAP Rate** 5.25%

**Tenancy** Single Tenant

**NOI** \$73,500

**Term Remaining** 1 yr 9 mos

Renewal Option 5 year

95 Macready Drive has been home to FedEx since 1993. Approximately 10% of the building has offices and restrooms and the remainder is open warehouse space. Excellent location at entrance to Merced Regional Airport.