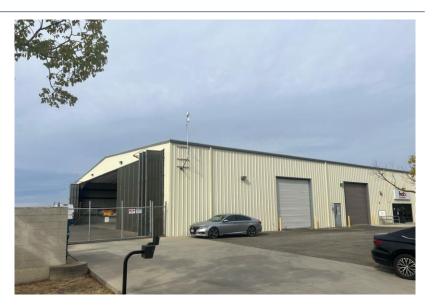

95 Macready Drive has been home to FedEx since 1993. Approximately 10% of the building has offices and restrooms and the remainder is open warehouse space. Excellent location at entrance to Merced Regional Airport.