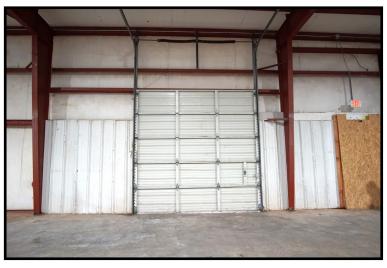

## **PROPERTY HIGHLIGHTS**

- 6,000 SF on 0.92 Acres MOL
- Built in 1982
- Zoned Commercial
- 3 Overhead Doors
- 3 Miles South of I-40 Off Harrison Avenue
- Large Parking Lot

Presented By: George W. Huffman