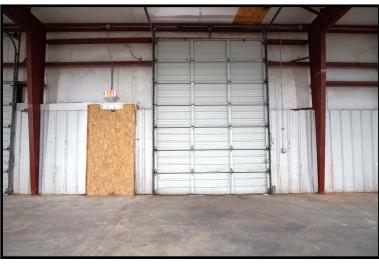

## **PROPERTY HIGHLIGHTS**

- 6,000 SF on 0.92 Acres MOL
- Built in 1982
- Zoned Commercial
- 3 Overhead Doors
- 3 Miles South of I-40 Off Harrison Avenue
- Large Parking Lot

Presented By: George W. Huffman