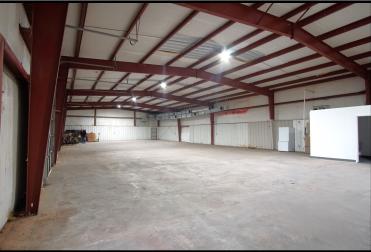

## **PROPERTY HIGHLIGHTS**

- 6,000 SF on 0.92 Acres MOL
- Built in 1982
- Zoned Commercial
- 3 Overhead Doors
- 3 Miles South of I-40 Off Harrison Avenue
- Large Parking Lot

Presented By: George W. Huffman