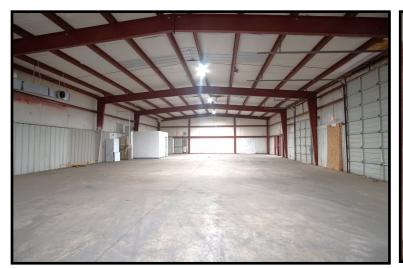

## **PROPERTY HIGHLIGHTS**

- 6,000 SF on 0.92 Acres MOL
- Built in 1982
- Zoned Commercial
- 3 Overhead Doors
- 3 Miles South of I-40 Off Harrison Avenue
- Large Parking Lot

Presented By: George W. Huffman