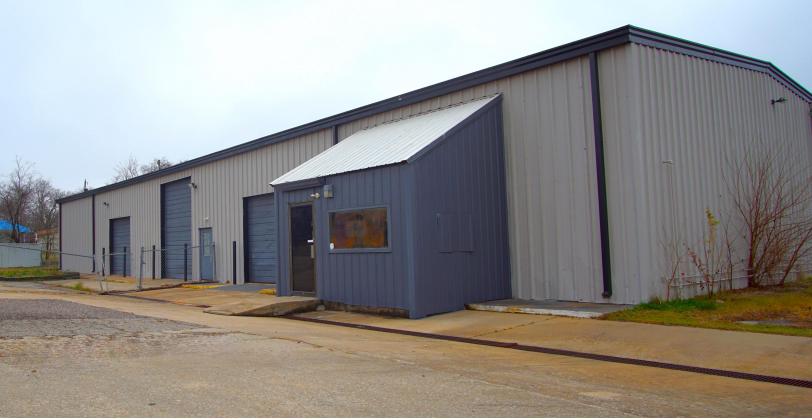

## Warehouse Building For Sale

Sales Price: \$395,000

## **1540 N. McKinley Avenue**

Shawnee, Oklahoma 74801

## **PROPERTY HIGHLIGHTS**

- 6,000 SF on 0.92 Acres MOL
- Built in 1982
- Zoned Commercial
- 3 Overhead Doors
- 3 Miles South of I-40 Off Harrison Avenue
- Large Parking Lot

Presented By: George W. Huffman