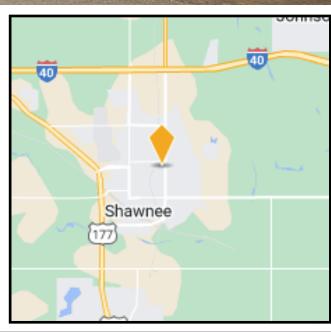

## Warehouse Building For Sale

Sales Price: \$395,000



## **1540 N. McKinley Avenue**

Shawnee, Oklahoma 74801

## **PROPERTY HIGHLIGHTS**

- 6,000 SF on 0.92 Acres MOL
- Built in 1982
- Zoned Commercial
- 3 Overhead Doors
- 3 Miles South of I-40 Off Harrison Avenue
- Large Parking Lot



Presented By: George W. Huffman

CEO | Managing Broker M: 405.409.4400 george@iwpok.com Assisted By: **Heather Wolf** 

Broker Assistant M: 405.837.0528 heather@iwpok.com **Office** M: 405.752.2525

www.iwrealty.com



## Warehouse Building For Sale













Presented By: George W. Huffman

CEO | Managing Broker M: 405.409.4400 george@iwpok.com Assisted By: **Heather Wolf** 

Broker Assistant M: 405.837.0528 heather@iwpok.com **Office** M: 405.752.2525

www.iwrealty.com