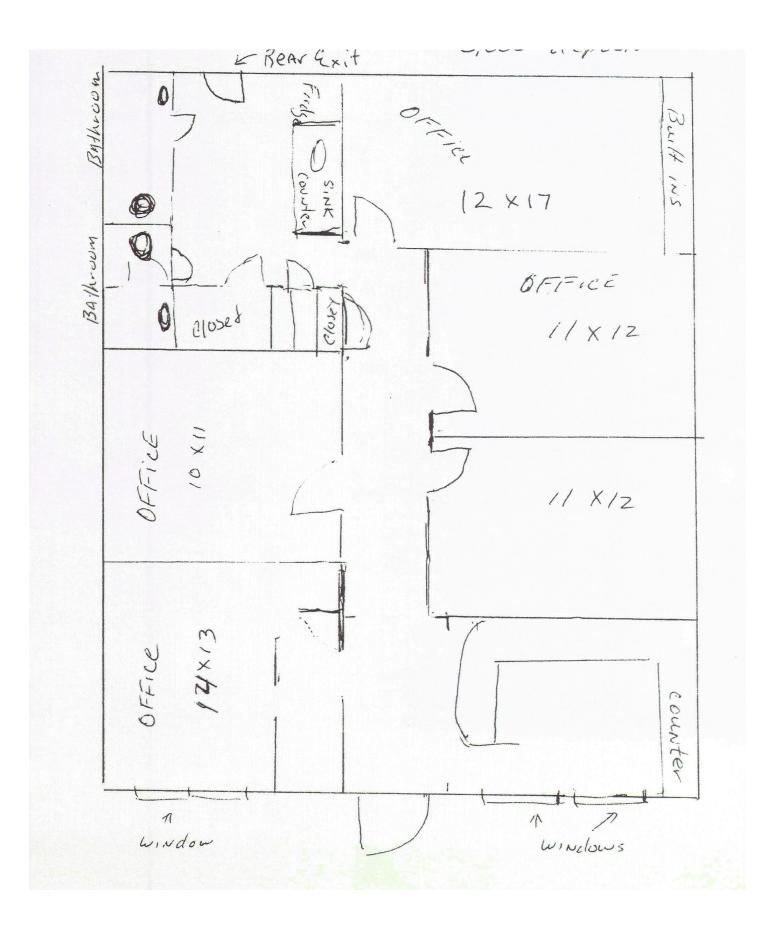

VILLAGE CREEK II PROFESSIONAL CONDOMINIUM 1316 VILLAGE CREEK DRIVE \*FOR SALE or LEASE\* **SUITE 600** 1,666 sf PLANO, TEXAS **OFFICE** 

## <u>BUILDING FEATURES:</u> \*Total Office Size: 1,666 sf

- \*Year Built: 2001 \*2 bathrooms \*Ample storage \*Ample surface parking
- \*1 Story office complex
- \*5 large offices
- \*Large break room

- \*Built-ins
- \*Move-in Ready

LOCATION: \*Located at the Southwest Quadrant of Preston Road and Plano Parkway at Plano Parkway and Village Creek Drive

> For Information, Contact: **MIKE MCCARTAN** JEFF WHITE 972-250-2550

## 1316 VILLAGE CREEK DRIVE- PLANO, TEXAS

*SUITE 600 – 1,666 SF* 

1320 VILLAGE CREEK DRIVE \* SUITE 200 \* PLANO, TX 75093 \* PHONE: 972-250-2550 \* FAX: 972-250-1015

1320 VILLAGE CREEK DRIVE \* SUITE 200 \* PLANO, TX 75093 \* PHONE: 972-250-2550 \* FAX: 972-250-1015