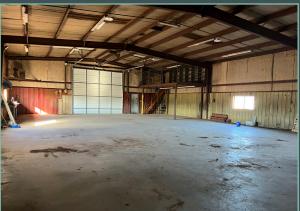

## **Property Features**

- +6,000 ± SF Main Building
  - -1,800± SF Office
  - -4,200± SF Shop
  - -1,000 ± SF Mezzanine (not included in SF)
- +15± Total Acres
  - -3.5± Acres Fenced & Gravel Yard
- +14' Clear Height
- +(2) 14' x 14' Drive-In Doors
- +30' x 50' Covered Storage