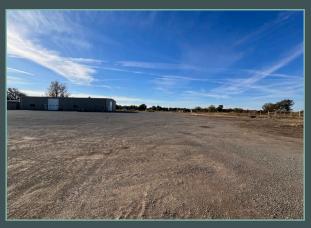

## **Property Features**

- +6,000 ± SF Main Building
  - -1,800± SF Office
  - -4,200± SF Shop
  - -1,000 ± SF Mezzanine (not included in SF)
- +15± Total Acres
  - -3.5± Acres Fenced & Gravel Yard
- +14' Clear Height
- +(2) 14' x 14' Drive-In Doors
- +30' x 50' Covered Storage

- + Great for Trucking / Oil & Gas Related Industries
- +35 Miles to Stillwater; 44 Miles to Tulsa; 76 Miles to OKC

\*Source: Owner

601 West Truck Bypass | Drumright, OK 74030