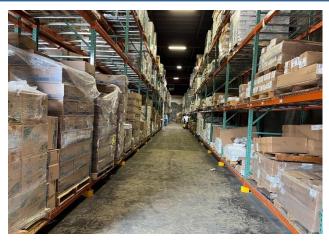

CAM \$0.40/SF + direct

Insurance \$1.00

Occupancy: ±4/1/2025

- Free standing, clear span building
- Fenced yard
- L.I. Expwy exit 39
- Two 16' wide x 14' high Drive-in doors
- Dock has electric operated leveler
- Firestone TPO roof warrantied thru 2035
- 1 year old pallet racking for sale
  705 pallet positions (2,005 lbs./position)