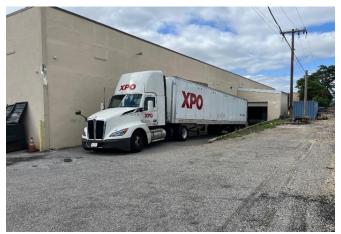

#### **Specifications:**

Building Size: ±12,206/sf

Lot Size: .52 acres

Office space: ±2,000/SF (2 story)

Loading: 2 docks & 2 drive-ins

Height: ±20' clear ceiling height

Power: 400 amps

A/C: Offices Only

CAM \$0.40/SF + direct

Insurance \$1.00

Occupancy: ±4/1/2025

- Free standing, clear span building
- Fenced yard
- L.I. Expwy exit 39
- Two 16' wide x 14' high Drive-in doors
- Dock has electric operated leveler
- Firestone TPO roof warrantied thru 2035
- 1 year old pallet racking for sale
  705 pallet positions (2,005 lbs./position)