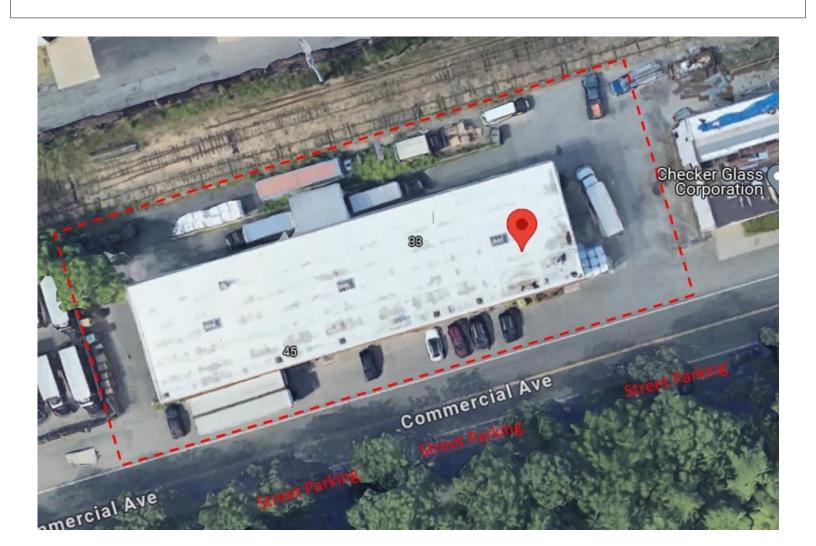

### 4 Commercial Ave., Garden City NY

#### **Specifications:**

Building Size: ±12,206/sf

Lot Size: .52 acres

Office space: ±2,000/SF (2 story)

Loading: 2 docks & 2 drive-ins

Height: ±20' clear ceiling height

Power: 400 amps

A/C: Offices Only

Heat: Gas

Parking: 25+ street

Zoning: C-S (Warehouse)

1<sup>st</sup> Floor: ±11,150/sf 2<sup>nd</sup> floor: ±1,057/sf Pricing and timing:

Lease price: \$21.50/SF Includes base tax

Taxes: \$30,996.48 (\$2.54/SF)