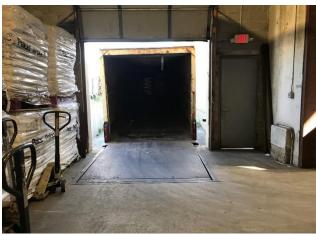

CAM \$0.40/SF + direct

Insurance \$1.00

Occupancy: ±4/1/2025

- Free standing, clear span building
- Fenced yard
- L.I. Expwy exit 39
- Two 16' wide x 14' high Drive-in doors
- Dock has electric operated leveler
- Firestone TPO roof warrantied thru 2035
- 1 year old pallet racking for sale
  705 pallet positions (2,005 lbs./position)