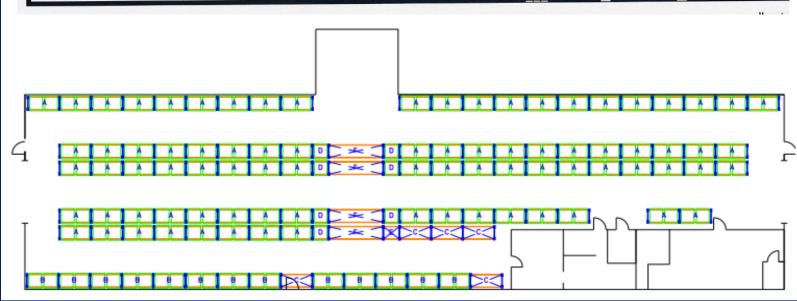

CAM \$0.40/SF + direct

Insurance \$1.00

Occupancy: ±4/1/2025

- Free standing, clear span building
- Fenced yard
- L.I. Expwy exit 39
- Two 16' wide x 14' high Drive-in doors
- Dock has electric operated leveler
- Firestone TPO roof warrantied thru 2035
- 1 year old pallet racking for sale
  705 pallet positions (2,005 lbs./position)