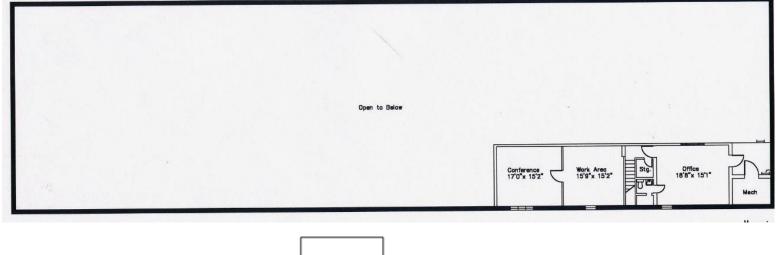

#### **Specifications:**

Building Size: ±12,206/sf

Lot Size: .52 acres

Office space: ±2,000/SF (2 story)

Loading: 2 docks & 2 drive-ins

Height: ±20' clear ceiling height

Power: 400 amps

A/C: Offices Only

Heat: Gas

Parking: 25+ street

Zoning: C-S (Warehouse)

1<sup>st</sup> Floor: ±11,150/sf 2<sup>nd</sup> floor: ±1,057/sf Pricing and timing:

Lease price: \$21.50/SF Includes base tax

Taxes: \$30,996.48 (\$2.54/SF)