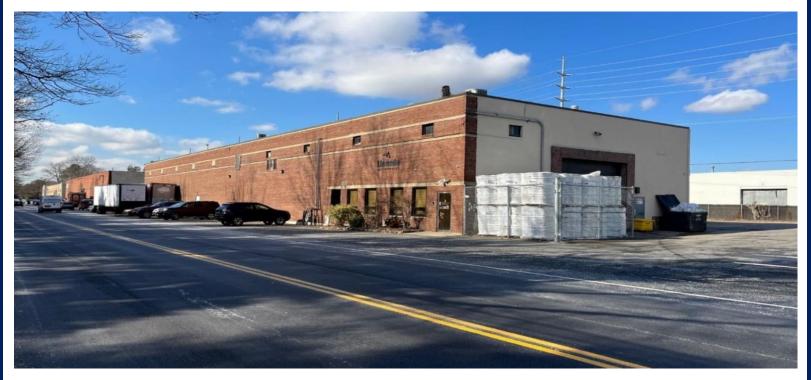

### 12,206/SF Industrial Building for Lease

### 4 Commercial Ave., Garden City NY

#### **Specifications:**

Building Size: ±12,206/sf

Lot Size: .52 acres

Office space: ±2,000/SF (2 story)

Loading: 2 docks & 2 drive-ins

Height: ±20' clear ceiling height

Power: 400 amps

A/C: Offices Only

Heat: Gas

Parking: 25+ street

Zoning: C-S (Warehouse)

1<sup>st</sup> Floor: ±11,150/sf 2<sup>nd</sup> floor: ±1,057/sf Pricing and timing:

Lease price: \$21.50/SF Includes base tax

Taxes: \$30,996.48 (\$2.54/SF)

CAM \$0.40/SF + direct

Insurance \$1.00

Occupancy: ±4/1/2025

- Free standing, clear span building
- Fenced yard
- L.I. Expwy exit 39
- Two 16' wide x 14' high Drive-in doors
- Dock has electric operated leveler
- Firestone TPO roof warrantied thru 2035
- 1 year old pallet racking for sale
  705 pallet positions (2,005 lbs./position)