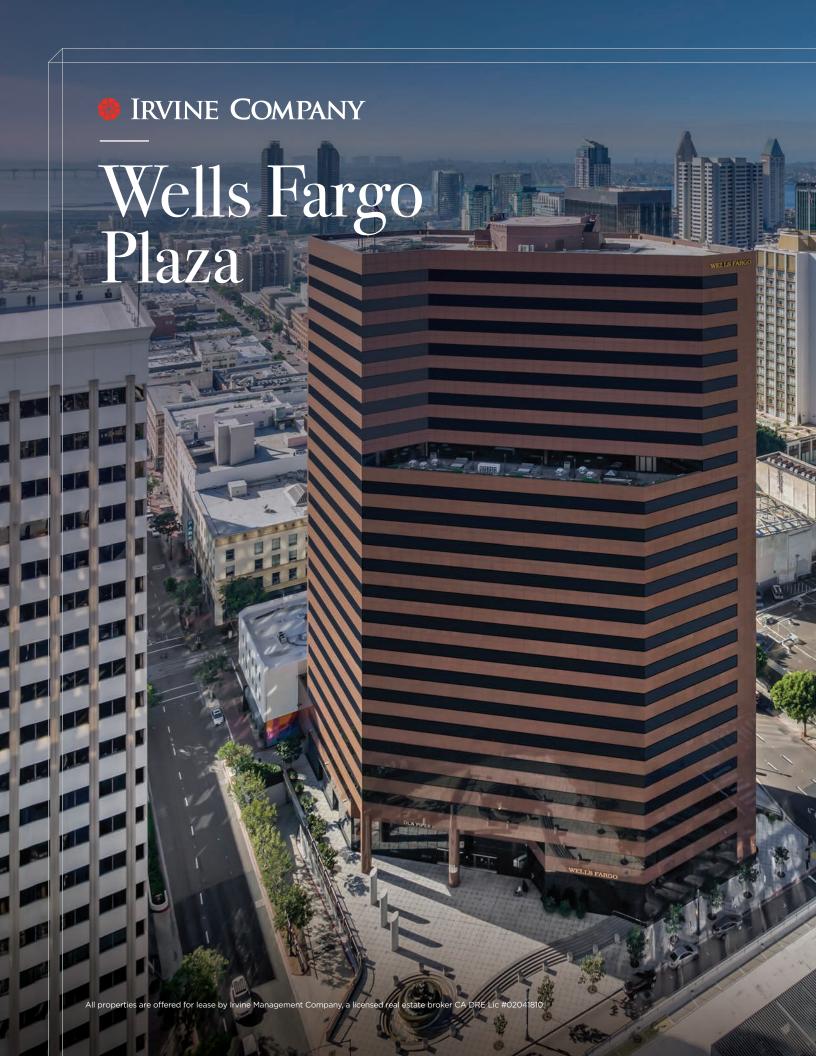

#### **WELLS FARGO PLAZA**

## Downtown Convenience, Outdoor Inspiration

Wells Fargo Plaza makes coming to work worth it for top talent who expect more from the office. The hospitality-inspired lounge and exclusive outdoor workspace energize collaboration under the sun, while sweeping waterfront views and a prestigious address in the thriving financial district elevate the everyday.

### Wells Fargo Plaza

#### 401 B Street

Height: 24 Floors

**Size:** 488,000 SF

Area: B Street & Fifth Avenue