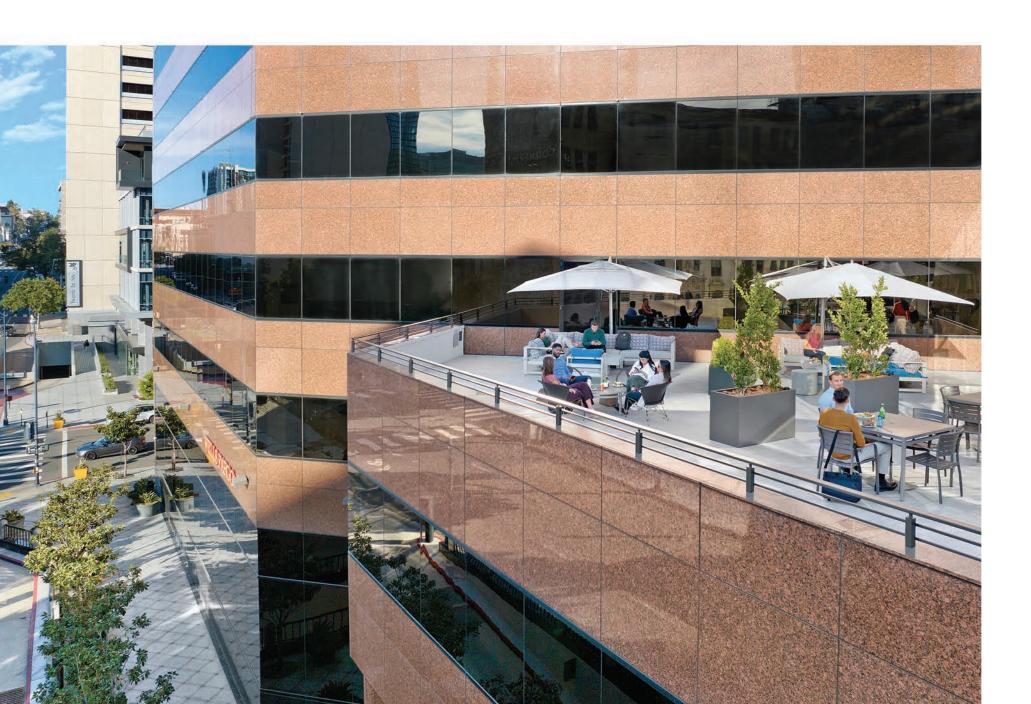

## Downtown Convenience, Outdoor Inspiration

Wells Fargo Plaza makes coming to work worth it for top talent who expect more from the office. The hospitality-inspired lounge and exclusive outdoor workspace energize collaboration under the sun, while sweeping waterfront views and a prestigious address in the thriving financial district elevate the everyday.

#### **Amenities**

- Outdoor workspace features a range of seating options for working, dining and socializing
- Plaza Deli offers convenient breakfast and lunch options as well as catering services
- Hospitality-inspired lounge features contemporary furniture and communal tables
- KINETIC private fitness center provides resort-style locker room and group exercise suite
- Venue Meetings & Events Center features boardroom (seating capacity up to 12) and training room (seating capacity up to 35)
- On-site conveniences include bike storage and full-service banking and ATM