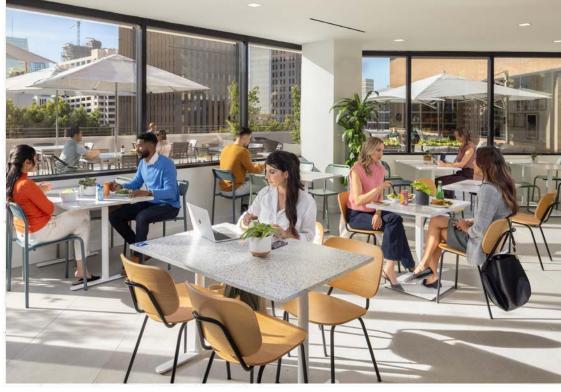

## Downtown Convenience, Outdoor Inspiration

Wells Fargo Plaza makes coming to work worth it for top talent who expect more from the office. The hospitality-inspired lounge and exclusive outdoor workspace energize collaboration under the sun, while sweeping waterfront views and a prestigious address in the thriving financial district elevate the everyday.

#### **Amenities**

- Outdoor workspace features a range of seating options for working, dining and socializing
- Plaza Deli offers convenient breakfast and lunch options as well as catering services
- Hospitality-inspired lounge features contemporary furniture and communal tables
- KINETIC private fitness center provides resort-style locker room and group exercise suite
- Venue Meetings & Events Center features boardroom (seating capacity up to 12) and training room (seating capacity up to 35)
- On-site conveniences include bike storage and full-service banking and ATM