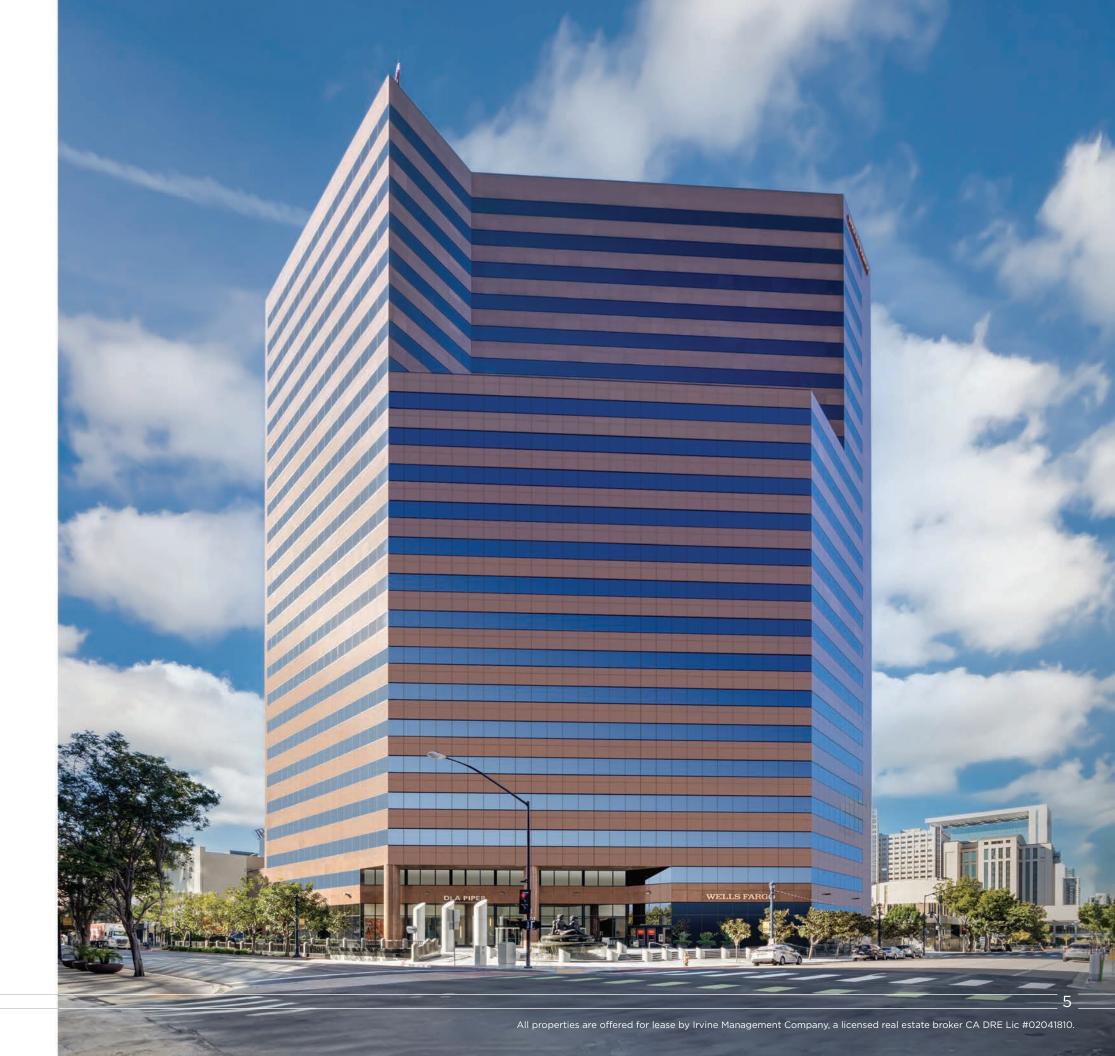

#### **WELLS FARGO PLAZA**

## Downtown Convenience, Outdoor Inspiration

Wells Fargo Plaza makes coming to work worth it for top talent who expect more from the office. The hospitality-inspired lounge and exclusive outdoor workspace energize collaboration under the sun, while sweeping waterfront views and a prestigious address in the thriving financial district elevate the everyday.

### Wells Fargo Plaza

#### 401 B Street

Height: 24 Floors

**Size:** 488,000 SF

Area: B Street & Fifth Avenue

#### **Features**

 Stunning views of downtown, San Diego Bay and Coronado Island

• 22,000 SF floor plate

- One of downtown's largest contiguous spaces available to lease
- 1.4/1,000 parking ratio with dedicated, secure underground parking and EV charging stations