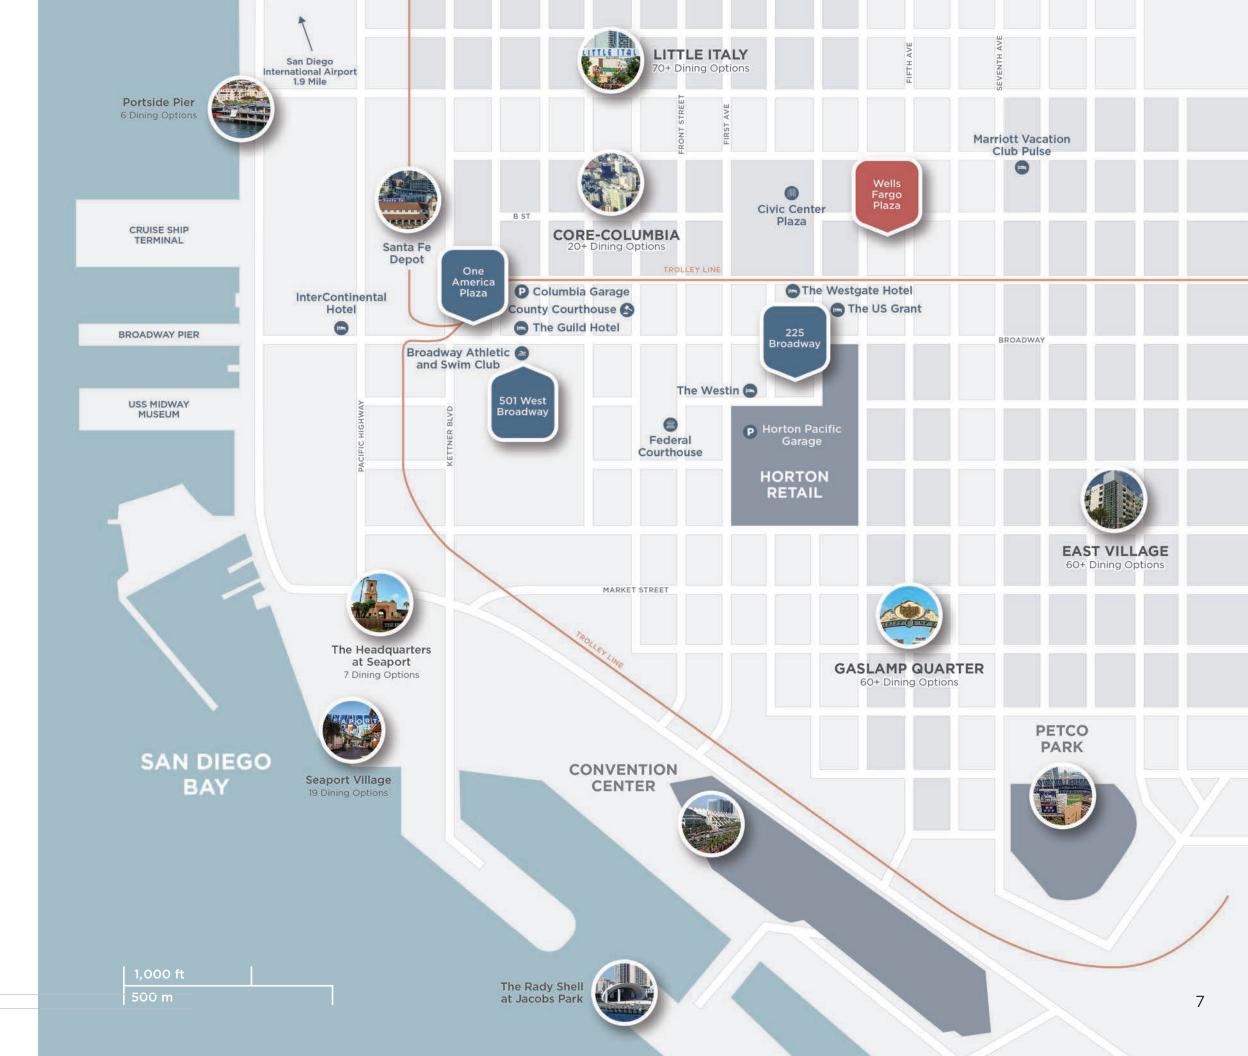

# Where Work & Life Meet

Surrounded by shopping, dining, hotels and abundant housing in the Gaslamp Quarter and the San Diego waterfront, with direct access to courthouses and municipal offices, our centrally-located workplaces make working from the office worth it.

240+

**Dining Options** 

40+

Hotels

98

Average Workplace Walk Score