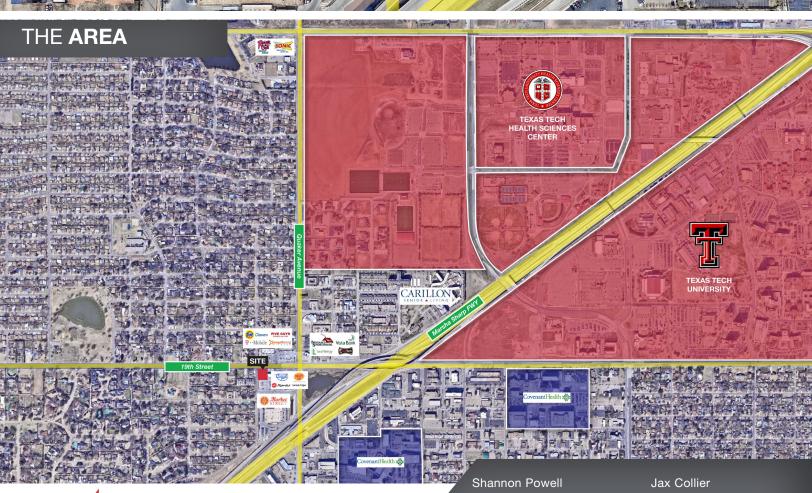

# **AVAILABLE** THE AREA a series on con-19th Street - 27,203 VPD Quaker Avenue - 24,525 VPD Marsha Sharp FW 41,075 ehicles Per Day

shannon@naiwheelhouse.com jax@naiwheelhouse.com +1 281 788 1758 naiwheelhouse.com

## **Location Advantages**

- Located near the busy intersection of 19th & quaker
- Less than a mile away from Texas Tech University, serving over 40,000 students every year
- Quick access to the Marsha Sharp Freeway makes this location easy to get to from anywhere in Lubbock
- In an extremely dense residential and commercial area with many neighborhoods, schools, shopping centers & more