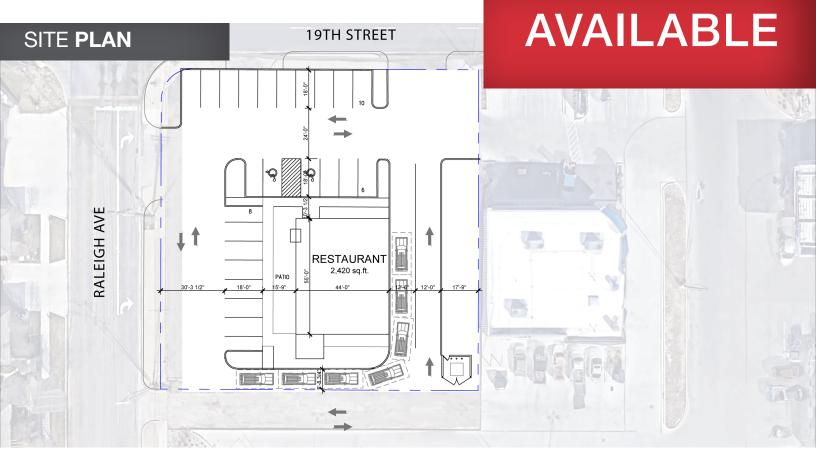

| SPACE AVAILABLE | 2,420 SF +/-   |
|-----------------|----------------|
| LOT SIZE        | 0.58 AC        |
| PRICE           | Contact Broker |
| ZONING          | C-3            |

NO WARRANTY OR REPRESENTATION, EXPRESS OR IMPLIED, IS MADE AS TO THE ACCURACY OF THE INFORMATION CONTAINED HEREIN, AND THE SAME IS SUBMITTED SUBJECT TO ERRORS, OMISSIONS, CHANGE OF PRICE, RENTAL OR OTHER CONDITIONS, PRIOR SALE, LEASE OR FINANCING, OR WITHDRAWAL WITHOUT NOTICE, AND OF ANY SPECIAL LISTING CONDITIONS IMPOSED BY OUR PRINCIPALS NO WARRANTIES OR REPRESENTATIONS ARE MADE AS TO THE CONDITION OF THE PROPERTY OR ANY HAZARDS CONTAINED THEREIN ARE ANY TO BE IMPLIED.