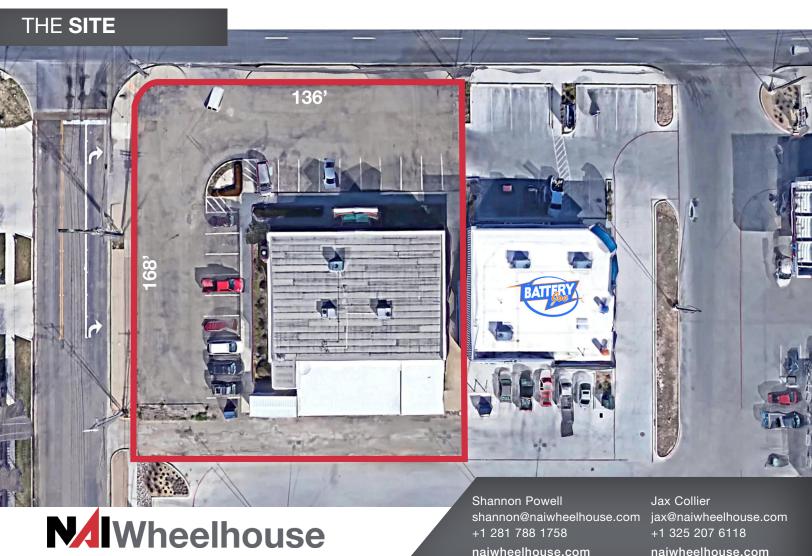

| SPACE AVAILABLE | 2,420 SF +/-   |
|-----------------|----------------|
| LOT SIZE        | 0.58 AC        |
| PRICE           | Contact Broker |
| ZONING          | C-3            |

NO WARRANTY OR REPRESENTATION, EXPRESS OR IMPLIED, IS MADE AS TO THE ACCURACY OF THE INFORMATION CONTAINED HEREIN, AND THE SAME IS SUBMITTED SUBJECT TO ERRORS, OMISSIONS, CHANGE OF PRICE, RENTAL OR OTHER CONDITIONS, PRIOR SALE, LEASE OR FINANCING, OR WITHDRAWAL WITHOUT NOTICE, AND OF ANY SPECIAL LISTING CONDITIONS IMPOSED BY OUR PRINCIPALS NO WARRANTIES OR REPRESENTATIONS ARE MADE AS TO THE CONDITION OF THE PROPERTY OR ANY HAZARDS CONTAINED THEREIN ARE ANY TO BE IMPLIED.