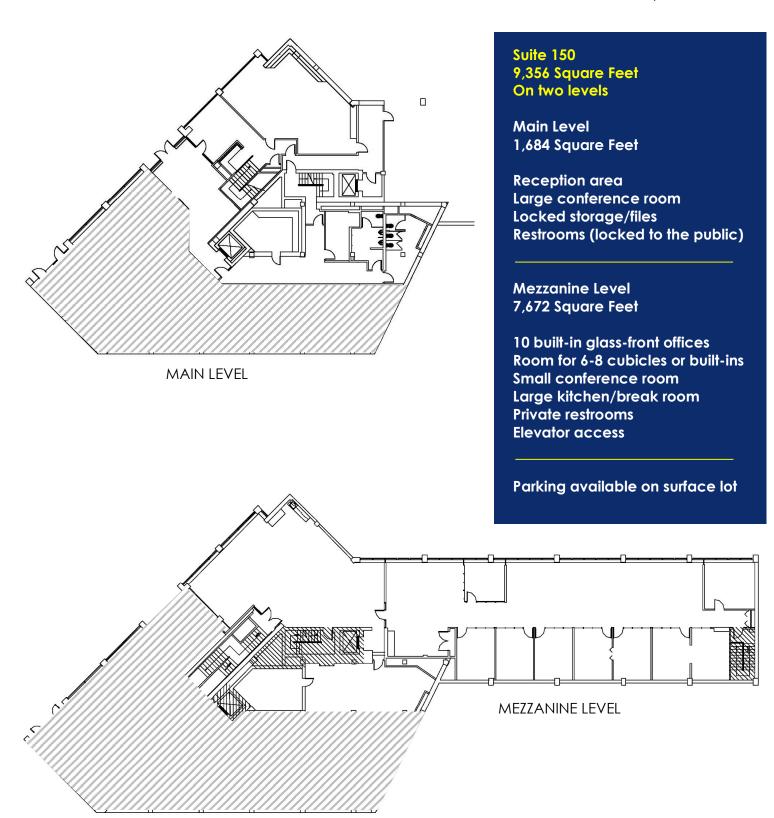

## Creative / Class A Office Space

9,356 SQ FT FOR LEASE

WITH SURFACE LOT PARKING