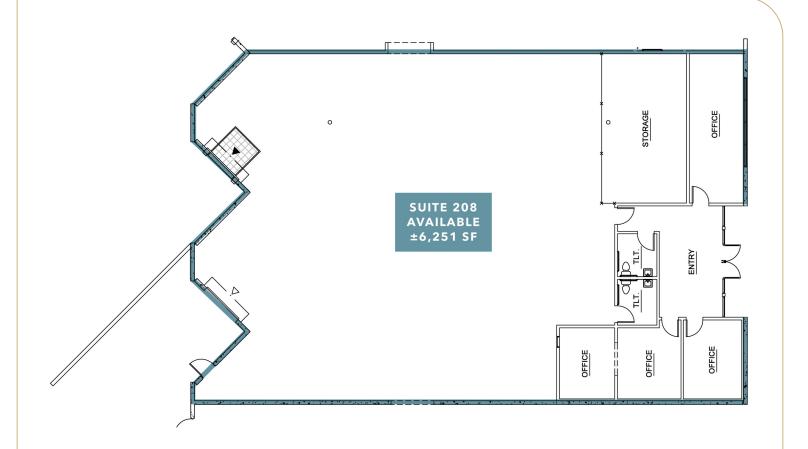

## ±6,251 SF

LEASING INFO & CONTACT

Steve Kucera, SIOR, CCIM 775.470.8866 steve.kucera@kidder.com Lic # S.0172550

This is not an offer or acceptance of an offer to lease space. A lease will only be offered or made in a written agreement signed by landlord. No representation or warranty of any kind is made by landlord unless set forth in a written definitive lease executed by the landlord.

## **Property Highlights**

| Lease Rate       | Negotiable                               |
|------------------|------------------------------------------|
| Est. OPEX        | \$0.22/ Mo PSF                           |
| Available Space  | ±6,251 SF                                |
| Office Space     | ±1,190 SF                                |
| Drive-in Doors   | 1                                        |
| Dock-high Doors  | 1                                        |
| Clear Height     | 22'                                      |
| Sprinkler Rating | .33/3,000                                |
| Power            | 200 amps/480 Volt<br>3-Phase Power (TBV) |
| Lighting         | LED warehouse                            |
| Built            | 1990                                     |
| Zoned            | Industrial (I)                           |
|                  |                                          |