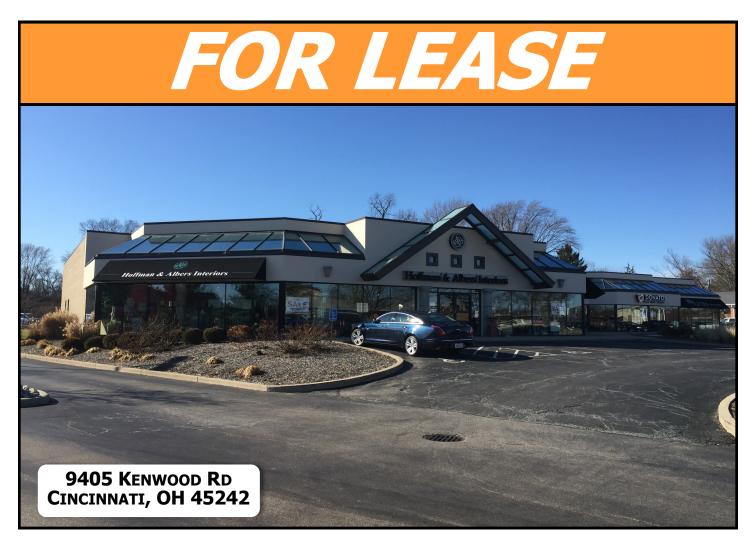

This is a rare opportunity to lease space in a very prominent Blue Ash retail center. Located just North of Cross County Highway, this center has outstanding visibility, easy access to I-71, I-75, I-275. Great demographics in a very well stabilized, highly populated corridor. Traffic counts over 30,000 a day. Strong corporate presence nearly doubles the daytime population. Blue Ash is the geographic center of the Metro. 10,870 SF endcap, could be demised to 4,200 SF. Current tenant would like to down size their operations. Great demographics, long standing co-tenants and one of the strongest communities in the tri-state.