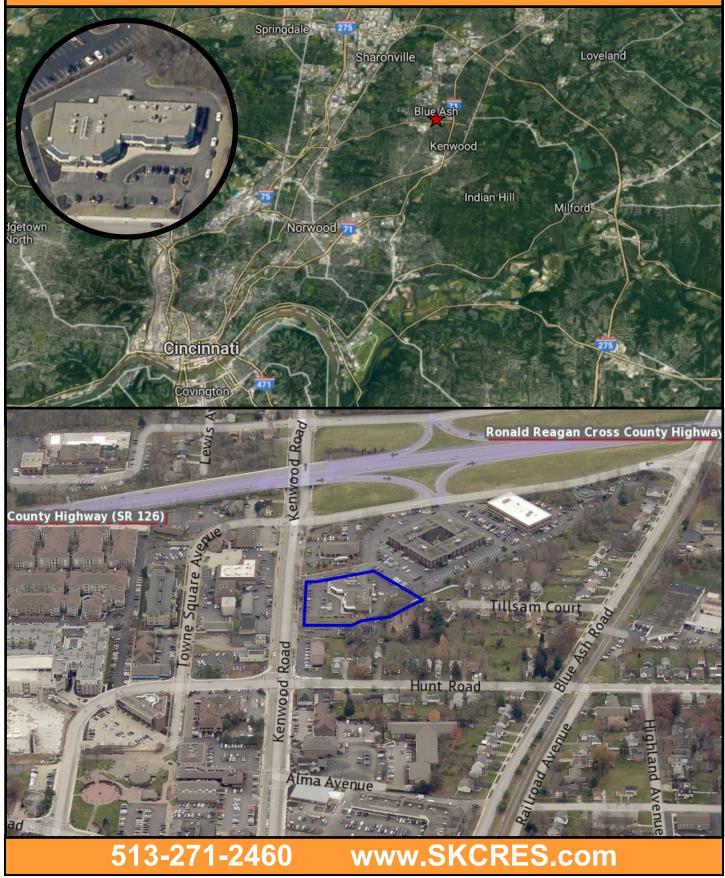

This is a rare opportunity to lease space in a very prominent Blue Ash retail center. Located just North of Cross County Highway, this center has outstanding visibility, easy access to I-71, I-75, I-275. Great demographics in a very well stabilized, highly populated corridor. Traffic counts over 30,000 a day. Strong corporate presence nearly doubles the daytime population. Blue Ash is the geographic center of the Metro. 10,870 SF endcap, could be demised to 4,200 SF. Current tenant would like to down size their operations. Great demographics, long standing co-tenants and one of the strongest communities in the tri-state.