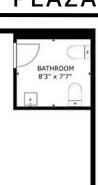

#### **SUITE 1:**

+/- 1,116 SQ. FT

LEASE RATE: CONTACT BROKER

NNN COSTS: \$1.08 PSF

• The suite features an open floor plan, with back room for storage and restroom.

#### **SUITE 3:**

+/- 1,816 SQ. FT

NNN COSTS: \$1.08 PSF

• The suite features an open floor plan, with a restroom in the back.