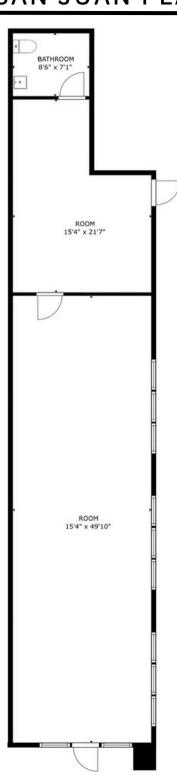

#### SAN JUAN PLAZA SHOPPING CENTER

Site Plan: Available Suites

Monument Signage: Available Spaces

#### **SUITE 1:**

+/- 1,116 SQ. FT

LEASE RATE: CONTACT BROKER

NNN COSTS: \$1.08 PSF

• The suite features an open floor plan, with back room for storage and restroom.

#### **SUITE 3:**

+/- 1,816 SQ. FT

NNN COSTS: \$1.08 PSF

• The suite features an open floor plan, with a restroom in the back.