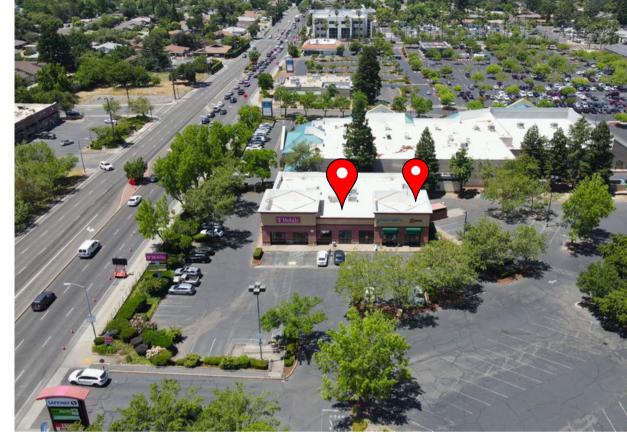

#### SAN JUAN PLAZA SHOPPING CENTER

#### PROPERTY HIGHLIGHTS:

- Strategically Positioned: Nestled between two bustling grocery-anchored centers.
- High-Profile Out-Parcel: Adjacent to the renowned San Juan Plaza.
- Exceptional Accessibility: Just 2 miles from the I-80 interstate.
- Prime Location: Situated on Greenback Lane, a major thoroughfare with over 44,000 vehicles passing daily.
- Outstanding Visibility: Prominent corner at the intersection of Greenback Lane and San Juan Avenue.
- Retail Powerhouse: Surrounded by national retailers such as Safeway, Sam's Club, Ross, Burlington Coat Factory, Kohl's, and Dollar Tree.
- Affluent Trade Zone: Located within one of Sacramento's most prosperous retail areas.

## EXTERIOR PICTURES

50

SACRAMENTO, CA