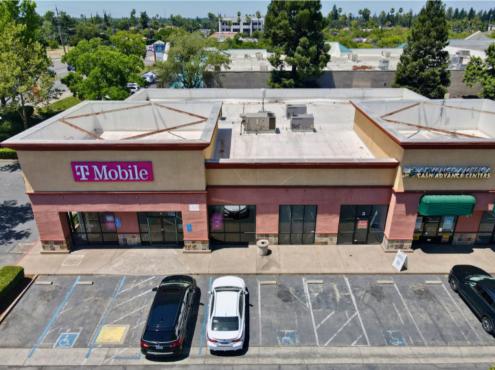

.
- Outstanding Visibility: Prominent corner at the intersection of Greenback Lane and San Juan Avenue.
- Retail Powerhouse: Surrounded by national retailers such as Safeway, Sam's Club, Ross, Burlington Coat Factory, Kohl's, and Dollar Tree.
- Affluent Trade Zone: Located within one of Sacramento's most prosperous retail areas.

#### SAN JUAN PLAZA SHOPPING CENTER

Site Plan: Available Suites





Monument Signage: Available Spaces



#### **SUITE 1:**

+/- 1,116 SQ. FT

LEASE RATE: CONTACT BROKER

NNN COSTS: \$1.08 PSF

• The suite features an open floor plan, with back room for storage and restroom.















#### **SUITE 3:**

+/- 1,816 SQ. FT



NNN COSTS: \$1.08 PSF

• The suite features an open floor plan, with a restroom in the back.

















## EXTERIOR PICTURES















50















SACRAMENTO, CA













#### DEMOGRAPHIC SUMMARY REPORT

7291 GREENBACK LN, CITRUS HEIGHTS, CA 95621



#### POPULATION

2023 ESTIMATE

1-MILE RADIUS 21,643 3-MILE RADIUS 162,643 5-MILE RADIUS 395,296

#### HOUSEHOLD INCOME

2023 AVERAGE

1-MILE RADIUS \$80,113.00 3-MILE RADIUS \$90,474.00 5-MILE RADIUS \$92,717.00

#### POPULATION

2028 PROJECTION

1-MILE RADIUS 22,142 3-MILE RADIUS 166,149 5-MILE RADIUS 404,647

#### HOUSEHOLD INCOME

2023 MEDIAN

1-MILE RADIUS \$66,164.00 3-MILE RADIUS \$73,328.00 5-MILE RADIUS \$72,731.00



#### **POPULATION**

| 2023 BY ORIGIN           | 1-MILE RADIUS | 3-MILE RADIUS | 5-MILE RADIUS |
|--------------------------|---------------|---------------|---------------|
| WHITE                    | 17,815        | 132,665