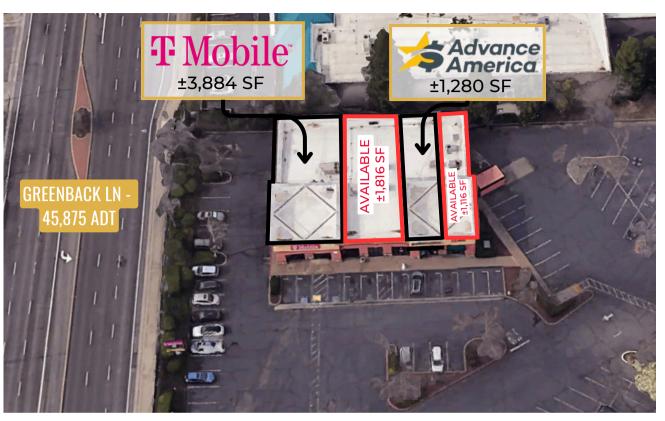

#### SAN JUAN PLAZA SHOPPING CENTER

Site Plan: Available Suites

Monument Signage: Available Spaces

#### **SUITE 1:**

+/- 1,116 SQ. FT

LEASE RATE: CONTACT BROKER

NNN COSTS: \$1.08 PSF

• The suite features an open floor plan, with back room for storage and restroom.

#### **SUITE 3:**

+/- 1,816 SQ. FT

NNN COSTS: \$1.08 PSF

• The suite features an open floor plan, with a restroom in the back.