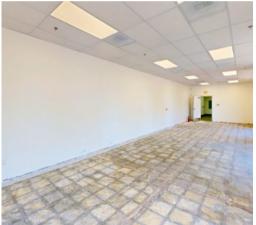

Juan Plaza.
- Exceptional Accessibility: Just 2 miles from the I-80 interstate.
- Prime Location: Situated on Greenback Lane, a major thoroughfare with over 44,000 vehicles passing daily.
- Outstanding Visibility: Prominent corner at the intersection of Greenback Lane and San Juan Avenue.
- Retail Powerhouse: Surrounded by national retailers such as Safeway, Sam's Club, Ross, Burlington Coat Factory, Kohl's, and Dollar Tree.
- Affluent Trade Zone: Located within one of Sacramento's most prosperous retail areas.

#### SAN JUAN PLAZA SHOPPING CENTER

Site Plan: Available Suites





Monument Signage: Available Spaces



#### **SUITE 1:**

+/- 1,116 SQ. FT

LEASE RATE: CONTACT BROKER

NNN COSTS: \$1.08 PSF

• The suite features an open floor plan, with back room for storage and restroom.















#### **SUITE 3:**

+/- 1,816 SQ. FT



NNN COSTS: \$1.08 PSF

• The suite features an open floor plan, with a restroom in the back.

















## EXTERIOR PICTURES















50















SACRAMENTO, CA













#### DEMOGRAPHIC SUMMARY REPORT

7291 GREENBACK LN, CITRUS HEIGHTS, CA 95621



#### POPULATION

2023 ESTIMATE

1-MILE RADIUS 21,643 3-MILE RADIUS 162,643 5-MILE RADIUS 395,296

#### HOUSEHOLD INCOME

2023 AVERAGE

1-MILE RADIUS \$80,113.00 3-MILE RADIUS \$90,474.00 5-MILE RADIUS \$92,717.00

#### POPULATION

2028 PROJECTION

1-MILE RADIUS 22,142 3-MILE RADIUS 166,149 5-MILE RADIUS 404,647

#### HOUSEHOLD INCOME

2023 MEDIAN

1-MILE RADIUS \$66,164.00 3-MILE RADIUS \$73,328.00 5-MILE RADIUS \$72,731.00



#### **POPULATION**

| 2023 BY ORIGIN