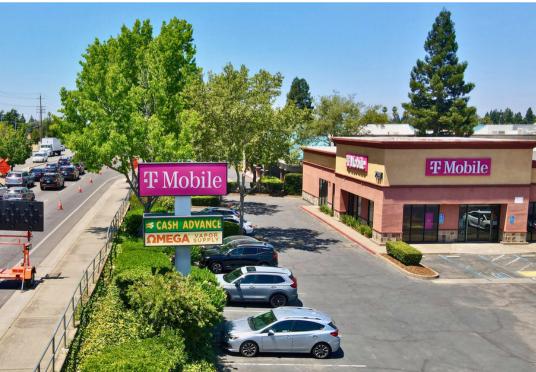

#### SAN JUAN PLAZA SHOPPING CENTER

#### PROPERTY HIGHLIGHTS:

- Strategically Positioned: Nestled between two bustling grocery-anchored centers.
- High-Profile Out-Parcel: Adjacent to the renowned San Juan Plaza.
- Exceptional Accessibility: Just 2 miles from the I-80 interstate.
- Prime Location: Situated on Greenback Lane, a major thoroughfare with over 44,000 vehicles passing daily.
- Outstanding Visibility: Prominent corner at the intersection of Greenback Lane and San Juan Avenue.
- Retail Powerhouse: Surrounded by national retailers such as Safeway, Sam's Club, Ross, Burlington Coat Factory, Kohl's, and Dollar Tree.
- Affluent Trade Zone: Located within one of Sacramento's most prosperous retail areas.

## EXTERIOR PICTURES

50

SACRAMENTO, CA