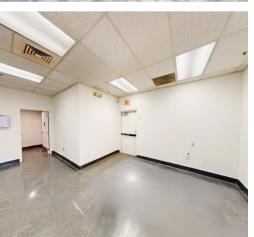

uan Plaza.
- Exceptional Accessibility: Just 2 miles from the I-80 interstate.
- Prime Location: Situated on Greenback Lane, a major thoroughfare with over 44,000 vehicles passing daily.
- Outstanding Visibility: Prominent corner at the intersection of Greenback Lane and San Juan Avenue.
- Retail Powerhouse: Surrounded by national retailers such as Safeway, Sam's Club, Ross, Burlington Coat Factory, Kohl's, and Dollar Tree.
- Affluent Trade Zone: Located within one of Sacramento's most prosperous retail areas.

#### SAN JUAN PLAZA SHOPPING CENTER

Site Plan: Available Suites





Monument Signage: Available Spaces



#### **SUITE 1:**

+/- 1,116 SQ. FT

LEASE RATE: CONTACT BROKER

NNN COSTS: \$1.08 PSF

• The suite features an open floor plan, with back room for storage and restroom.















#### **SUITE 3:**

+/- 1,816 SQ. FT



NNN COSTS: \$1.08 PSF

• The suite features an open floor plan, with a restroom in the back.

















## EXTERIOR PICTURES















50















SACRAMENTO, CA













#### DEMOGRAPHIC SUMMARY REPORT

7291 GREENBACK LN, CITRUS HEIGHTS, CA 95621



#### POPULATION

2023 ESTIMATE

1-MILE RADIUS 21,643 3-MILE RADIUS 162,643 5-MILE RADIUS 395,296

#### HOUSEHOLD INCOME

2023 AVERAGE

1-MILE RADIUS \$80,113.00 3-MILE RADIUS \$90,474.00 5-MILE RADIUS \$92,717.00

#### POPULATION

2028 PROJECTION

1-MILE RADIUS 22,142 3-MILE RADIUS 166,149 5-MILE RADIUS 404,647

#### HOUSEHOLD INCOME

2023 MEDIAN

1-MILE RADIUS \$66,164.00 3-MILE RADIUS \$73,328.00 5-MILE RADIUS \$72,731.00



#### **POPULATION**

| 2023 BY ORIGIN