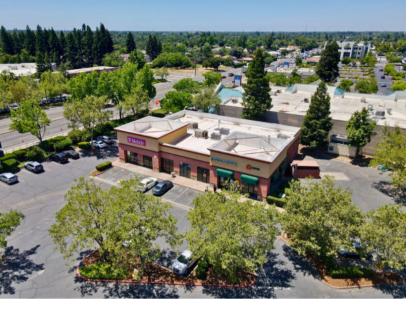

#### SAN JUAN PLAZA SHOPPING CENTER

#### PROPERTY HIGHLIGHTS:

- Strategically Positioned: Nestled between two bustling grocery-anchored centers.
- High-Profile Out-Parcel: Adjacent to the renowned San Juan Plaza.
- Exceptional Accessibility: Just 2 miles from the I-80 interstate.
- Prime Location: Situated on Greenback Lane, a major thoroughfare with over 44,000 vehicles passing daily.
- Outstanding Visibility: Prominent corner at the intersection of Greenback Lane and San Juan Avenue.
- Retail Powerhouse: Surrounded by national retailers such as Safeway, Sam's Club, Ross, Burlington Coat Factory, Kohl's, and Dollar Tree.
- Affluent Trade Zone: Located within one of Sacramento's most prosperous retail areas.

## EXTERIOR PICTURES

50

SACRAMENTO, CA