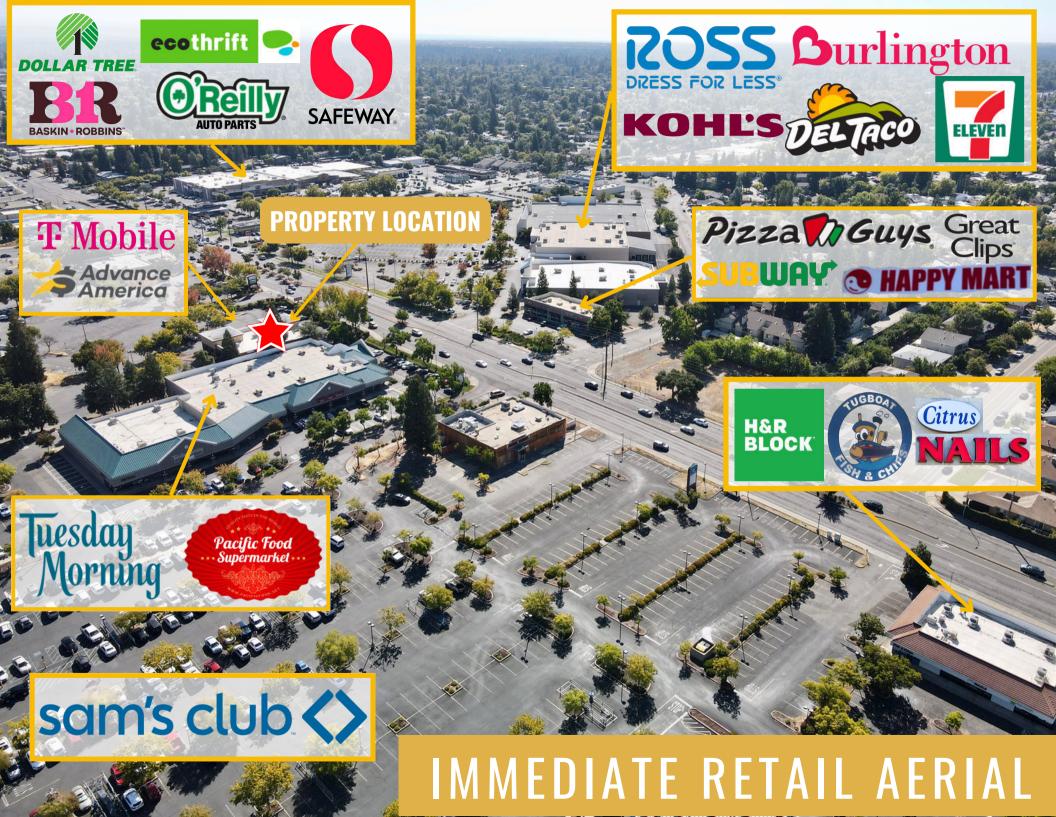

#### PROPERTY HIGHLIGHTS:

- Strategically Positioned: Nestled between two bustling grocery-anchored centers.
- High-Profile Out-Parcel: Adjacent to the renowned San Juan Plaza.
- Exceptional Accessibility: Just 2 miles from the I-80 interstate.
- Prime Location: Situated on Greenback Lane, a major thoroughfare with over 44,000 vehicles passing daily.
- Outstanding Visibility: Prominent corner at the intersection of Greenback Lane and San Juan Avenue.
- Retail Powerhouse: Surrounded by national retailers such as Safeway, Sam's Club, Ross, Burlington Coat Factory, Kohl's, and Dollar Tree.
- Affluent Trade Zone: Located within one of Sacramento's most prosperous retail areas.

#### SAN JUAN PLAZA SHOPPING CENTER

Site Plan: Available Suites

Monument Signage: Available Spaces