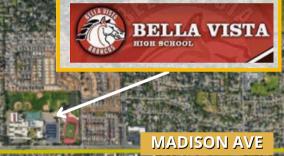

#### SAN JUAN PLAZA SHOPPING CENTER

#### PROPERTY HIGHLIGHTS:

- Strategically Positioned: Nestled between two bustling grocery-anchored centers.
- High-Profile Out-Parcel: Adjacent to the renowned San Juan Plaza.
- Exceptional Accessibility: Just 2 miles from the I-80 interstate.
- Prime Location: Situated on Greenback Lane, a major thoroughfare with over 44,000 vehicles passing daily.
- Outstanding Visibility: Prominent corner at the intersection of Greenback Lane and San Juan Avenue.
- Retail Powerhouse: Surrounded by national retailers such as Safeway, Sam's Club, Ross, Burlington Coat Factory, Kohl's, and Dollar Tree.
- Affluent Trade Zone: Located within one of Sacramento's most prosperous retail areas.

#### DEMOGRAPHIC SUMMARY REPORT

7291 GREENBACK LN, CITRUS HEIGHTS, CA 95621