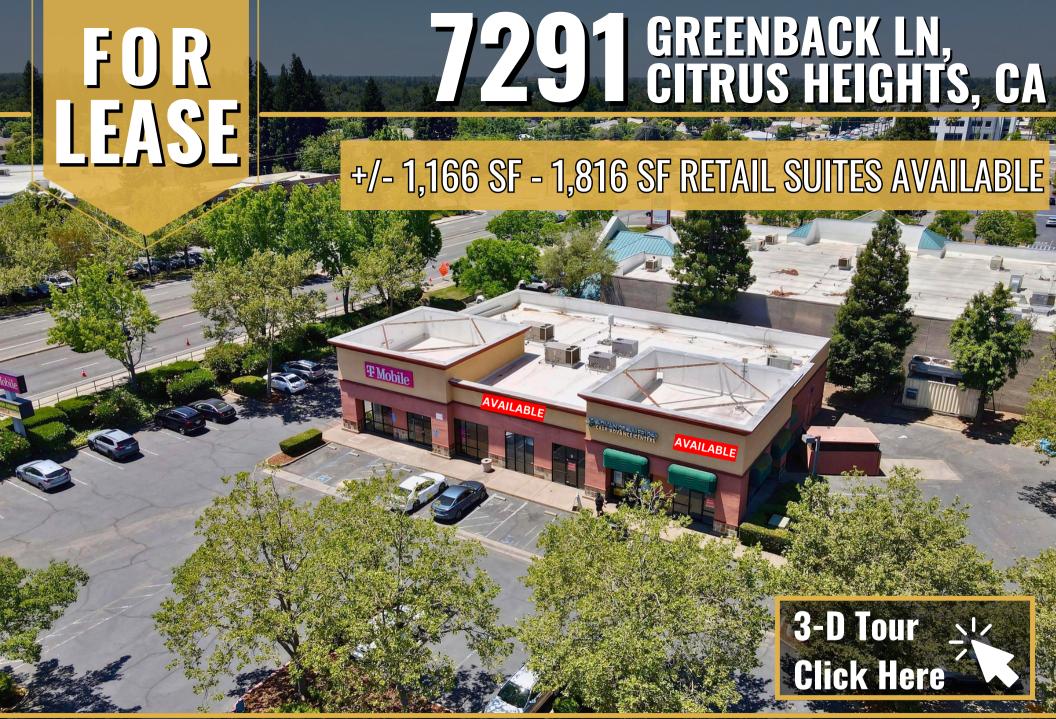

#### SAN JUAN PLAZA SHOPPING CENTER

#### PROPERTY HIGHLIGHTS:

- Strategically Positioned: Nestled between two bustling grocery-anchored centers.
- High-Profile Out-Parcel: Adjacent to the renowned San Juan Plaza.
- Exceptional Accessibility: Just 2 miles from the I-80 interstate.
- Prime Location: Situated on Greenback Lane, a major thoroughfare with over 44,000 vehicles passing daily.
- Outstanding Visibility: Prominent corner at the intersection of Greenback Lane and San Juan Avenue.
- Retail Powerhouse: Surrounded by national retailers such as Safeway, Sam's Club, Ross, Burlington Coat Factory, Kohl's, and Dollar Tree.
- Affluent Trade Zone: Located within one of Sacramento's most prosperous retail areas.