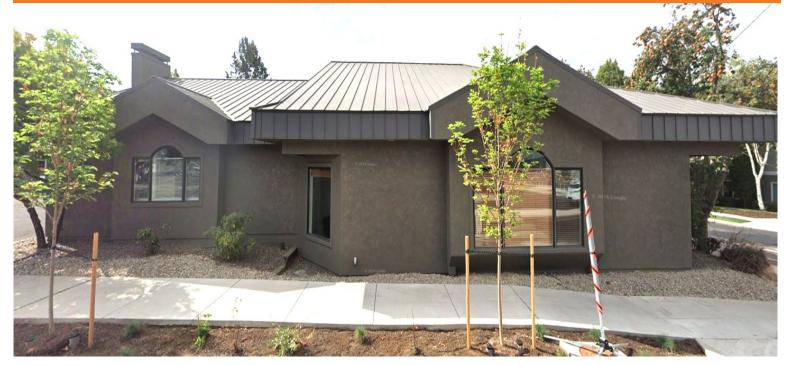

### **UNMMATCHED LOCATION & VISIBIITY**

Single level well maintained highly visible professional office suite on corner of 2nd and Wilson in Bend, OR with on-site parking. Suite has good flow and layout. Easy access to all main arterials and very functional layout. Build-out includes: Two (2) private offices, reception/waiting room area, kitchenette, open work area, storage room and private restroom. Signage available, very well maintained building and CL (Commercial Limited) zoning offers a vast array of uses. **Available January 1, 2025.** Please contact listing Broker for more information and to schedule tour.

### Lease Rate: \$1.75/SF/Mo + NNN

- 1,043+/- RSF
- NNN: 0.75/RSF/MONTH (Inc. all Utilities) Tenant pays for Teleco/Insuite Janitorial/must provide Commercial General Liability Insurance
- New Exterior Paint & Landcaping
- Two (2) Offices, Kitchenette, Waiting /Reception area, Storage Room, InSuite Restroom.
- Six (6) Parking Spaces with Private Entry
- Suite offers A/C