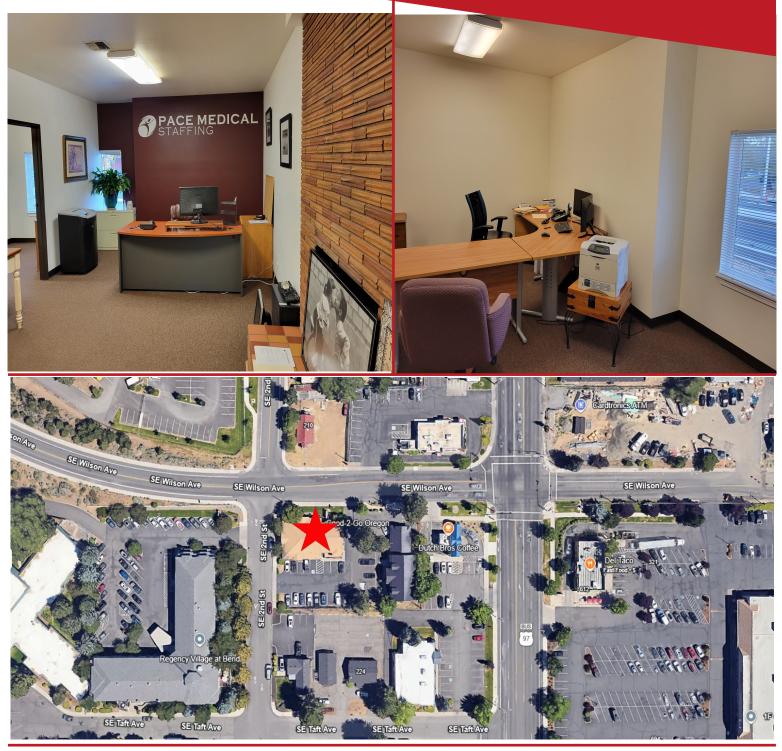

### **UNMMATCHED LOCATION & VISIBIITY**

Single level well maintained highly visible professional office suite on corner of 2nd and Wilson in Bend, OR with on-site parking. Suite has good flow and layout. Easy access to all main arterials and very functional layout. Build-out includes: Two (2) private offices, reception/waiting room area, kitchenette, open work area, storage room and private restroom. Signage available, very well maintained building and CL (Commercial Limited) zoning offers a vast array of uses. **Available January 1, 2025.** Please contact listing Broker for more information and to schedule tour.

### Lease Rate: \$1.75/SF/Mo + NNN

- 1,043+/- RSF
- NNN: 0.75/RSF/MONTH (Inc. all Utilities) Tenant pays for Teleco/Insuite Janitorial/must provide Commercial General Liability Insurance
- New Exterior Paint & Landcaping
- Two (2) Offices, Kitchenette, Waiting /Reception area, Storage Room, InSuite Restroom.
- Six (6) Parking Spaces with Private Entry
- Suite offers A/C