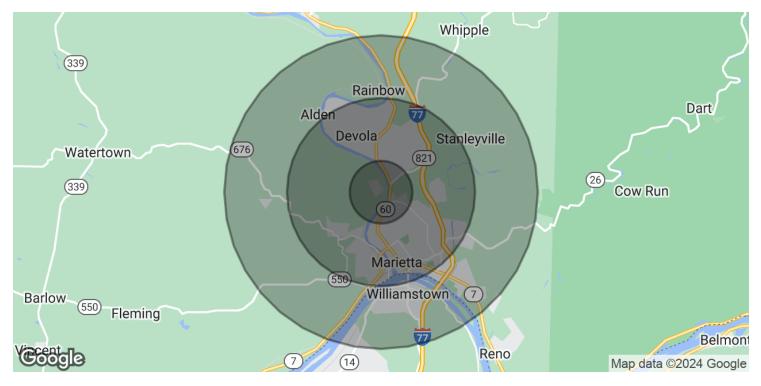

## **For Lease** 84,150 SF Demographics Map

| POPULATION           | 1 MILE | <b>3 MILES</b> | <b>5 MILES</b> |
|----------------------|--------|----------------|----------------|
| Total Population     | 1,026  | 16,146         | 24,611         |
| Average Age          | 50.0   | 42.9           | 44.1           |
| Average Age (Male)   | 47.6   | 42.0           | 43.0           |
| Average Age (Female) | 53.2   | 43.3           | 44.5           |
|                      |        |                |                |
| HOUSEHOLDS & INCOME  | 1 MILE | 3 MILES        | <b>5 MILES</b> |
| Total Households     | 504    |                |                |
| Total Households     | 521    | 7,699          | 11,707         |
| # of Persons per HH  | 2.0    | 7,699<br>2.1   | 11,707<br>2.1  |
|                      |        |                | ,              |
| # of Persons per HH  | 2.0    | 2.1            | 2.1            |

\* Demographic data derived from 2020 ACS - US Census

N/IOhio Equities