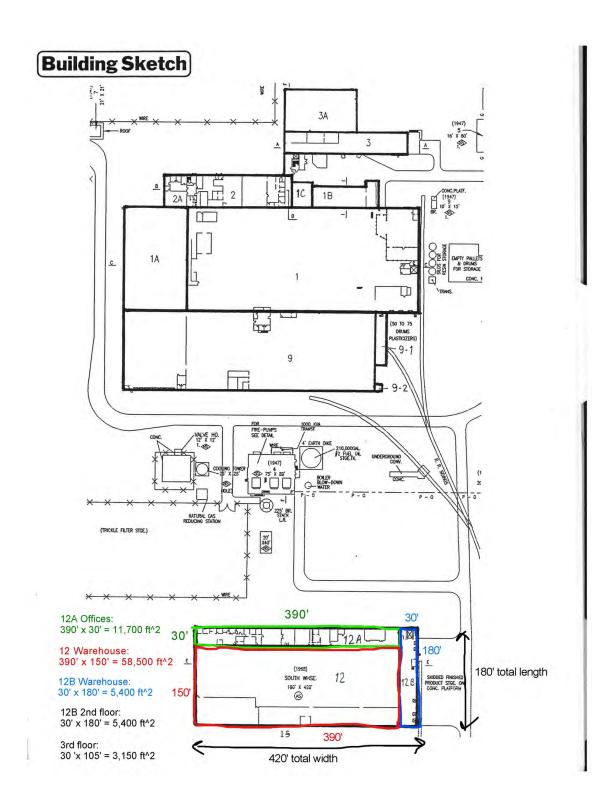

**For Lease** 84,150 SF Available Spaces

|                                  |                        |                                              | LEASE                   |                                  |                            |
|----------------------------------|------------------------|----------------------------------------------|-------------------------|----------------------------------|----------------------------|
| SPACE                            | AVAILABLE USE          | LEASE RATE                                   | TYPE                    | SIZE (SF)                        | AVAILABILITY               |
| Unit 12                          | Warehouse/Distribution | \$4.40 SF/YR                                 | Gross                   | 58,500 SF                        | VACANT                     |
| Unit 12 A                        | Warehouse/Distribution | \$4.40 SF/YR                                 | Gross                   | 11,700 SF                        | VACANT                     |
| Unit 12B                         | Office/Lab             | \$4.40 SF/YR                                 | Gross                   | 5,400 SF                         | VACANT                     |
| Unit 12 B 2nd Floor              | Warehouse/Distribution | \$4.40 SF/YR                                 | Gross                   | 5,400 SF                         | VACANT                     |
| 3rd Floor                        | Office/Lab             | \$4.40 SF/YR                                 | Gross                   | 3,150 SF                         | VACANT                     |
| Goodrich Rd                      |                        | \$4.40 SF/YR                                 | Gross                   | 84,150 SF                        | VACANT                     |
| Unit 12 B 2nd Floor<br>3rd Floor | Warehouse/Distribution | \$4.40 SF/YR<br>\$4.40 SF/YR<br>\$4.40 SF/YR | Gross<br>Gross<br>Gross | 5,400 SF<br>5,400 SF<br>3,150 SF | VACANT<br>VACANT<br>VACANT |

**For Lease** 84,150 SF Floor Plan

N/IOhio Equities

#### NAI Ohio Equities | 605 S Front Street Suite 200, Columbus, OH 43215 | +1 614 224 2400 ohioequities.com

THE INFORMATION CONTAINED HEREIN HAS BEEN GIVEN TO US BY THE OWNER OF THE PROPERTY OR OTHER SOURCES WE DEEM RELIABLE. WE HAVE NO REASON TO DOUBT ITS ACCURACY, BUT WE DO NOT GUARANTEE IT. ALL INFORMATION SHOULD BE VERIFIED PRIOR TO PURCHASE OR LEASE. BY THE OWNER OF THE PROPERTY OR OTHER SOURCES WE DEEM RELIABLE. WE HAVE. WE DEEM RELIABLE. WE HAVE NO REASON TO DOUBT ITS ACCURACY, BUT WE DO NOT GUARANTEE IT. ALL INFORMATION SHOULD BE VERIFIED