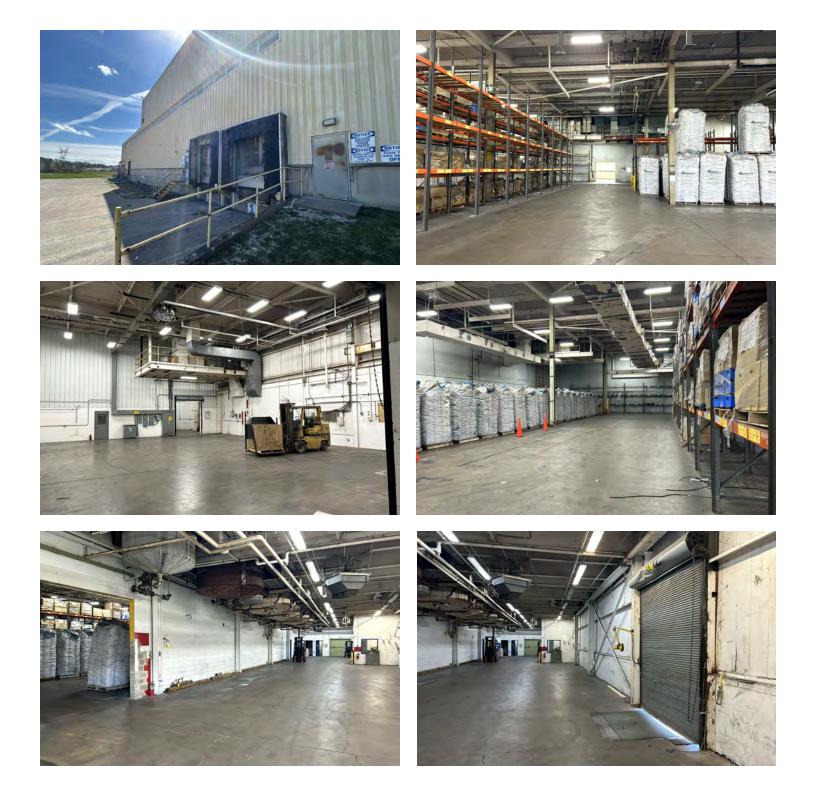

### **Property Features**

- 84,150 SF Industrial Building
- Includes 14,850 SF Office Space
- Stationary Crane and Racking Shelves to Remain
- Security Located at Front of Gate
- Ample Parking On-Site for Employees
- Located Alongside the Muskingum River
- Signage Opportunities Available
- Easy Access to Local Freeways

**For Lease** 84,150 SF Industrial Property

N/IOhio Equities

NAI Ohio Equities | 605 S Front Street Suite 200, Columbus, OH 43215 | +1 614 224 2400 ohioequities.com

THE INFORMATION CONTAINED HEREIN HAS BEEN GIVEN TO US BY THE OWNER OF THE PROPERTY OR OTHER SOURCES WE DEEM RELIABLE. WE HAVE NO REASON TO DOUBT ITS ACCURACY, BUT WE DO NOT GUARANTEE IT. ALL INFORMATION SHOULD BE VERIFIED PRIOR TO PURCHASE OR LEASE. BY THE OWNER OF THE PROPERTY OR OTHER SOURCES WE DEEM RELIABLE. WE HAVE. WE DEEM RELIABLE. WE HAVE. WE DEEM RELIABLE. WE HAVE NO REASON TO DOUBT ITS ACCURACY, BUT WE DO NOT GUARANTEE IT. ALL INFORMATION SHOULD BE VERIFIED