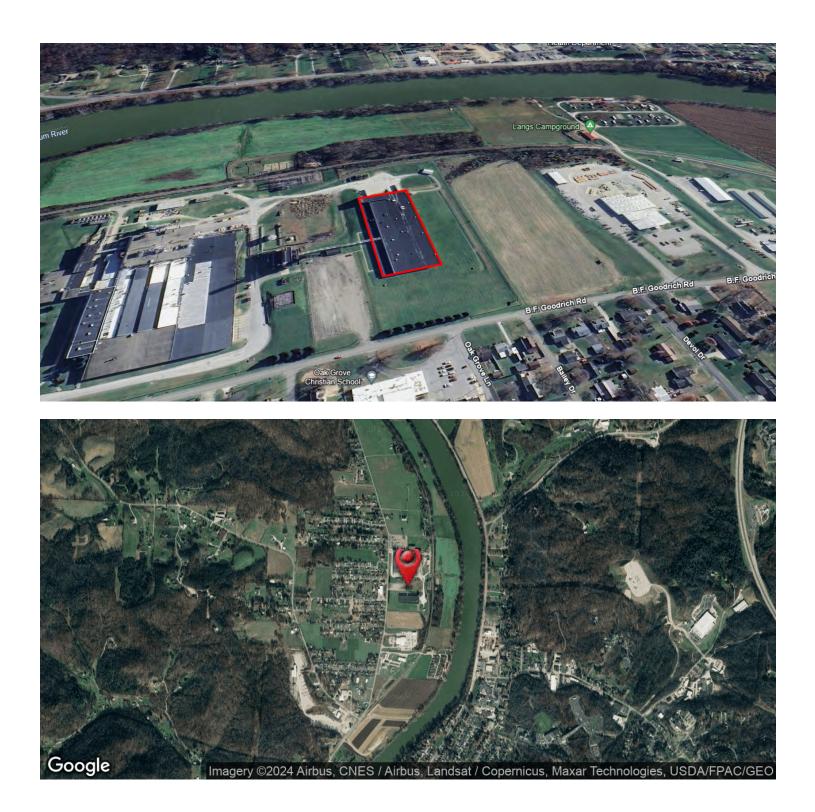

# **N**Ohio Equities

**For Lease** 84,150 SF Aerial View

N/IOhio Equities

NAI Ohio Equities | 605 S Front Street Suite 200, Columbus, OH 43215 | +1 614 224 2400 ohioequities.com

THE INFORMATION CONTAINED HEREIN HAS BEEN GIVEN TO US BY THE OWNER OF THE PROPERTY OR OTHER SOURCES WE DEEM RELIABLE. WE HAVE NO REASON TO DOUBT ITS ACCURACY, BUT WE DO NOT GUARANTEE IT. ALL INFORMATION SHOULD BE VERIFIED PRIOR TO PURCHASE OR LEASE. BY THE OWNER OF THE PROPERTY OR OTHER SOURCES WE DEEM RELIABLE. WE HAVE. WE DEEM RELIABLE. WE HAVE NO REASON TO DOUBT ITS ACCURACY, BUT WE DO NOT GUARANTEE IT. ALL INFORMATION SHOULD BE VERIFIED

### **Property Features**

- 84,150 SF Industrial Building
- Includes 14,850 SF Office Space
- Stationary Crane and Racking Shelves to Remain
- Security Located at Front of Gate
- Ample Parking On-Site for Employees
- Located Alongside the Muskingum River
- Signage Opportunities Available
- Easy Access to Local Freeways