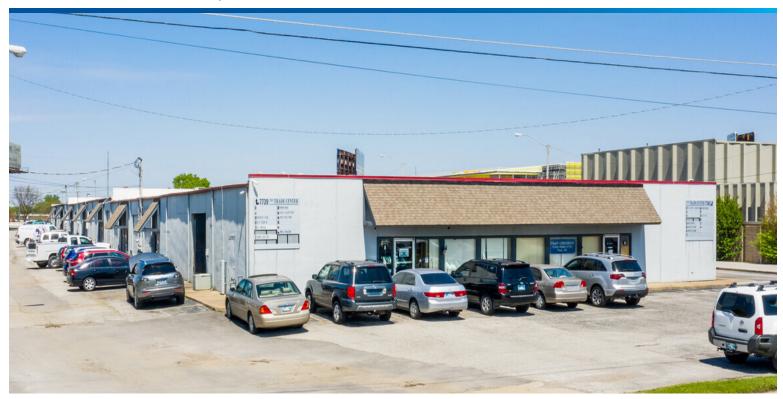

#### Office/Warehouse For Lease

### **The Trade Center**

7739-7743 E 38th Tulsa, OK 74112

# **Property Features**

- Suites Available:
  - Suite 7743-G ±1,000 SF
  - Suite 7743-N ±1,600 SF
- 10' x 10' Drive-In Doors
- · ±11' Clear Height
- Concrete Tilt-Up Construction
- Close Proximity to I-44 and Broken Arrow Expressway
- Zoned IL Industrial Light
- Ideal for Start-Up Business