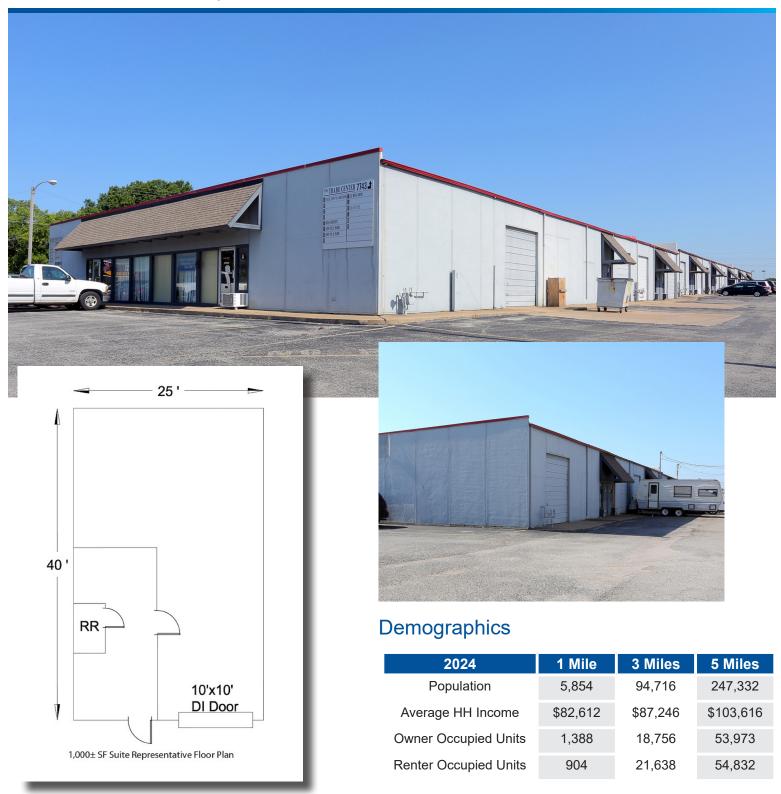

# **Property Features**

- Suites Available:
  - Suite 7743-G ±1,000 SF
  - Suite 7743-N ±1,600 SF
- 10' x 10' Drive-In Doors
- · ±11' Clear Height
- Concrete Tilt-Up Construction
- Close Proximity to I-44 and Broken Arrow Expressway
- Zoned IL Industrial Light
- Ideal for Start-Up Business

#### Office/Warehouse For Lease

### **The Trade Center**

7739-7743 E 38th Tulsa, OK 74112