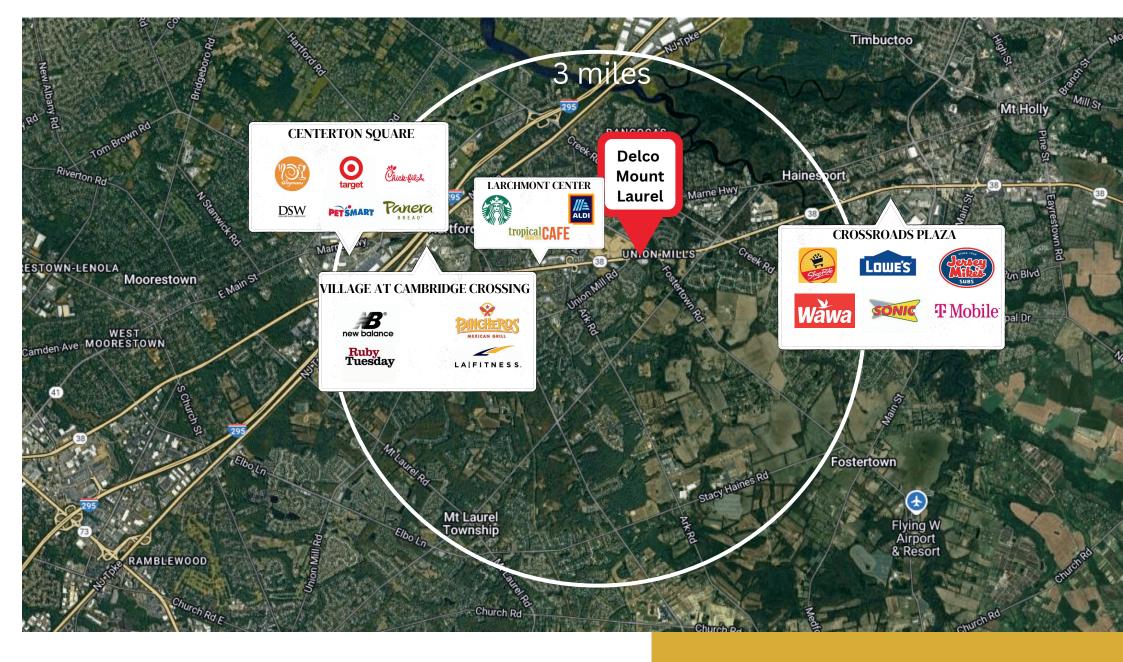

# **Market Aerial**

Corporate Office

200 Campbell Drive, Suite 200 Willingboro, NJ 08046