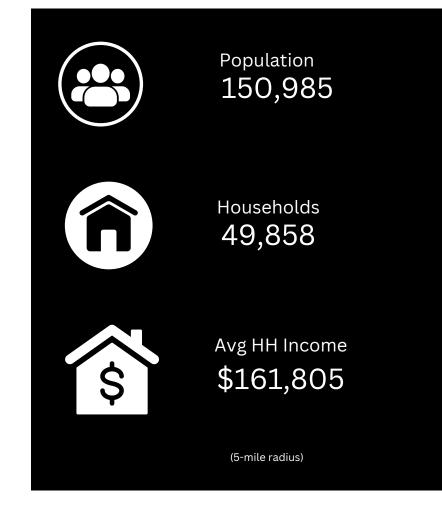

### Area Retailers:

DELCODEVELOPMENT.LLC

| ShopRite                                  | McDonald's |                      | C                      | VS<br>macy            |                          |                                |
|-------------------------------------------|------------|----------------------|------------------------|-----------------------|--------------------------|--------------------------------|
| Demographic                               | 1 M        |                      | lile                   | 3 Miles               |                          | 5 Miles                        |
| Population<br>Households<br>Avg HH Income |            | 9,3<br>4,2<br>\$137, | 65                     | 35,9<br>14,6<br>\$169 | 642                      | 130,985<br>49,858<br>\$161,805 |
| Traffic Count                             | NJSR Rou   | te 38                | Eastbound<br>Westbound |                       | 16,075 ADT<br>18,507 ADT |                                |
|                                           |            | orporate             | e Office               |                       |                          |                                |