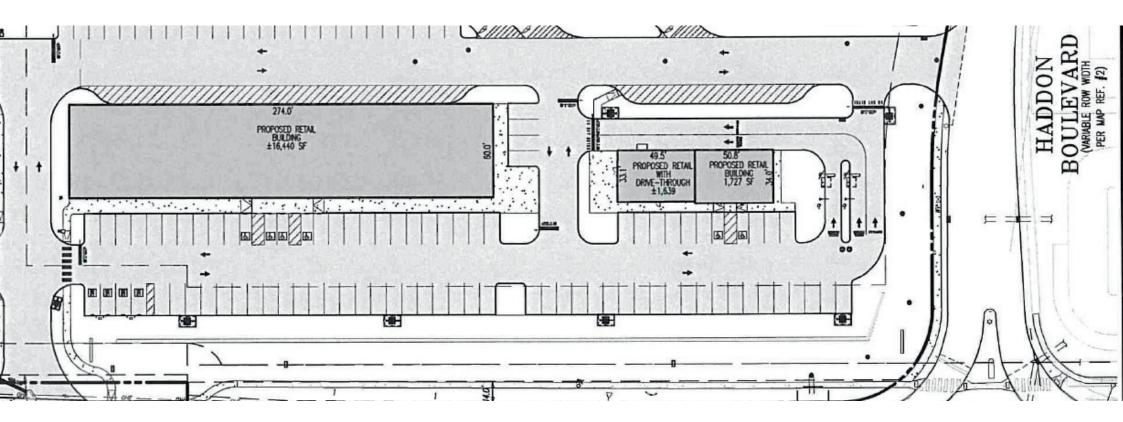

# Site Plan

## Highlights

- Mount Laurel, New Jersey retail location.
- Two buildings available for retail use.
- Building 1: 16,440 Sq ft.
- Building 2 Split: Tenant 1 occupied, other vacant: 1,727 sq ft.
- Over 600 new housing/apartment units available directly behind the site.