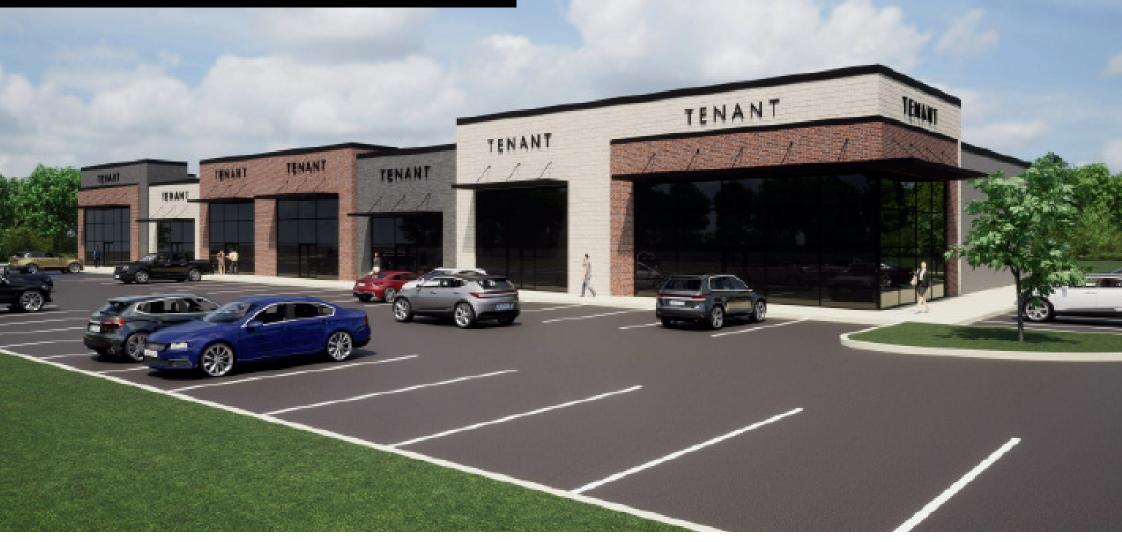

## Highlights

- Mount Laurel, New Jersey retail location.
- Two buildings available for retail use.
- Building 1: 16,440 Sq ft.
- Building 2 Split: Tenant 1 occupied, other vacant: 1,727 sq ft.
- Over 600 new housing/apartment units available directly behind the site.