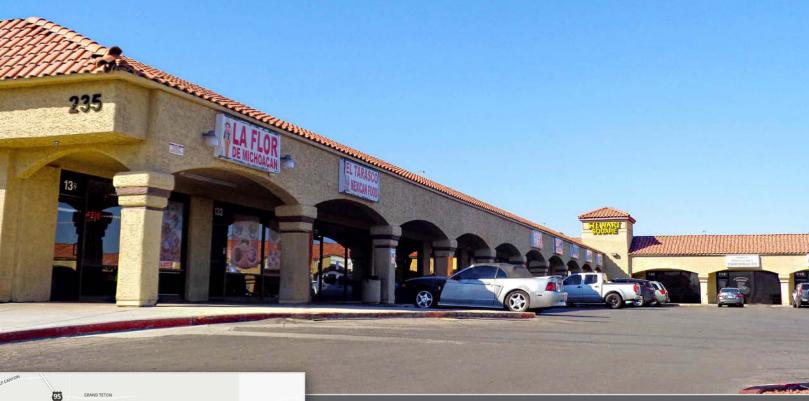

#### PROPERTY DESCRIPTION

**The Subject Property** is a retail strip shopping center located just south of the US-95 on the southwest corner of Eastern Avenue and Stewart Avenue. The property is at a great location with a combined traffic count of over 96,000 cars per day. The property has  $\pm 1,200$  square foot units available of retail space.

#### PROPERTY HIGHLIGHTS

- Free Rent Incentives (conditions apply)
- ±1,200 SF spaces available
- Owner motivated to make deals happen!
- Central location near the freeway and downtown

FOR MORE INFORMATION CONTACT: