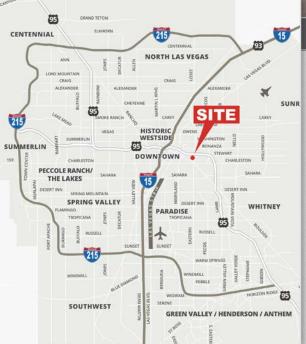

### **GREAT LOCATION AND CENTRALLY-LOCATED NEAR FREEWAY**

#### PROPERTY DESCRIPTION

**The Subject Property** is a retail strip shopping center located just south of the US-95 on the southwest corner of Eastern Avenue and Stewart Avenue. The property is at a great location with a combined traffic count of over 96,000 cars per day. The property has  $\pm 1,200$  square foot units available of retail space.