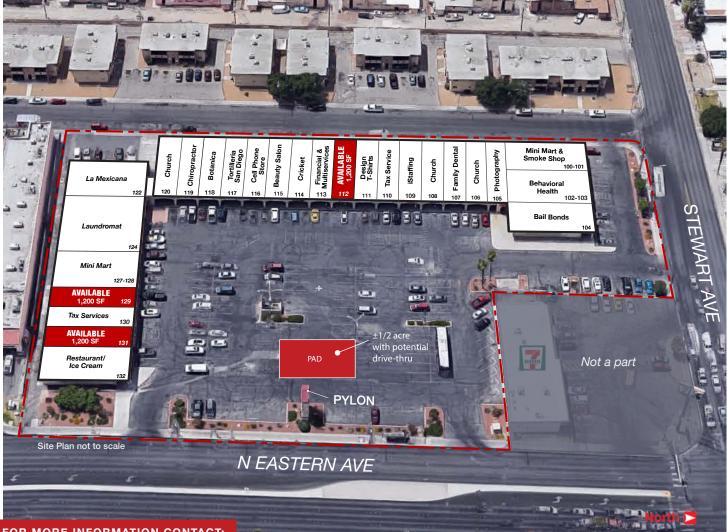

#### PROPERTY DESCRIPTION

**The Subject Property** is a retail strip shopping center located just south of the US-95 on the southwest corner of Eastern Avenue and Stewart Avenue. The property is at a great location with a combined traffic count of over 96,000 cars per day. The property has  $\pm 1,200$  square foot units available of retail space.

#### PROPERTY HIGHLIGHTS

- Free Rent Incentives (conditions apply)
- ±1,200 SF spaces available
- Owner motivated to make deals happen!
- Central location near the freeway and downtown

FOR MORE INFORMATION CONTACT: