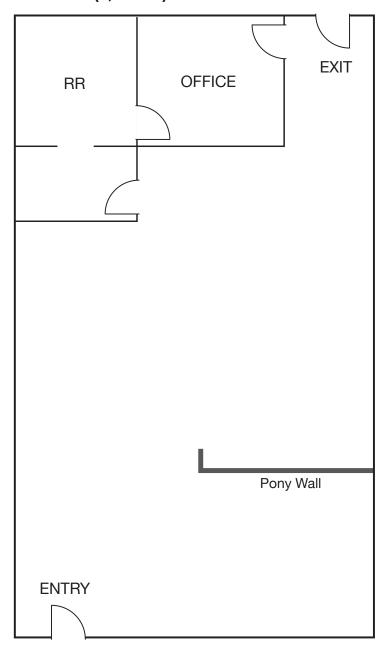

# **STEWART SQUARE**

(2024 estimated CAMs are \$0.58 PSF)

LEASE RATE: \$1.00/SF/Mo NNN • 235 North Eastern Avenue I Las Vegas, NV 89101

SUITE 131 (1,200 SF) - AVAILABLE 4/1/25

FOR MORE INFORMATION CONTACT:

GERI JAMESON | NV Lic # S.0190514

o: 702.787.0123 | c: 702.907.0767 | leasing@virtusco.com

2470 Paseo Verde Pkwy, Ste 140, Henderson, NV 89074 | 702.787.0123 ph | 702.463.0123 fax

This statement with the information it contains is given with the understanding that all negotiations relating to the purchase, renting or leasing of the property described above shall be conducted through this office. The above information while not guaranteed has been secured from sources we believe to be reliable.

# **STEWART SQUARE**

(2024 estimated CAMs are \$0.58 PSF)

LEASE RATE: \$1.00/SF/Mo NNN • 235 North Eastern Avenue I Las Vegas, NV 89101

#### **FLOOR PLAN**

## **SUITE 131 (1,200 SF)**

Floor plan is not to exact scale. It is intended for general information purposes only.