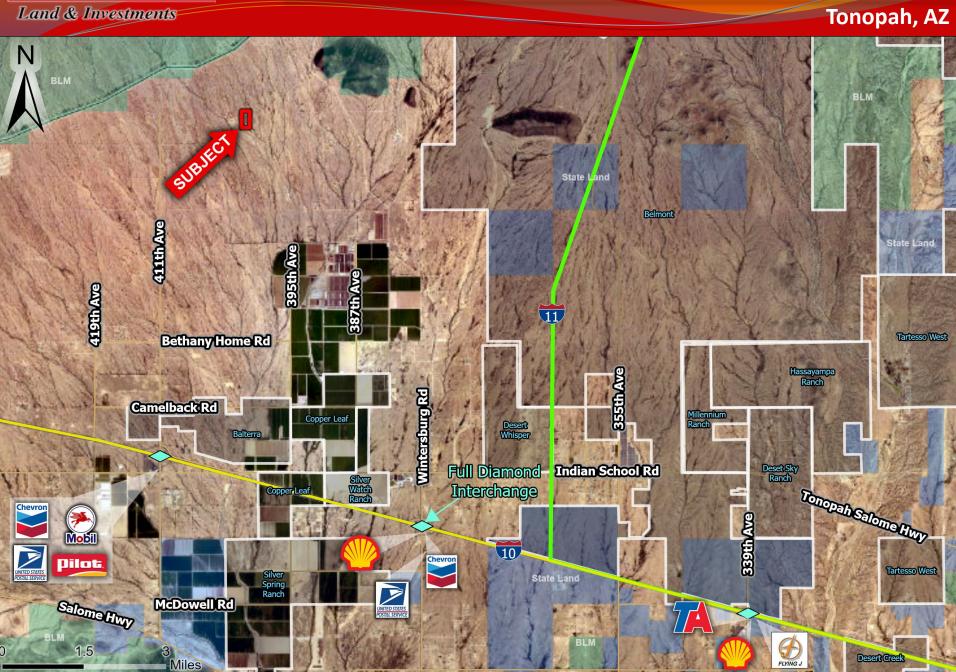

#### **Residential Land**

Land & Investments

Tonopah, AZ

Location: 401st Ave & Mountain
View Rd

APN: 506-37-090B

Size: 20 Acres

**Zoning:** RU-190

Price: \$105,000 (\$5,250/acre)