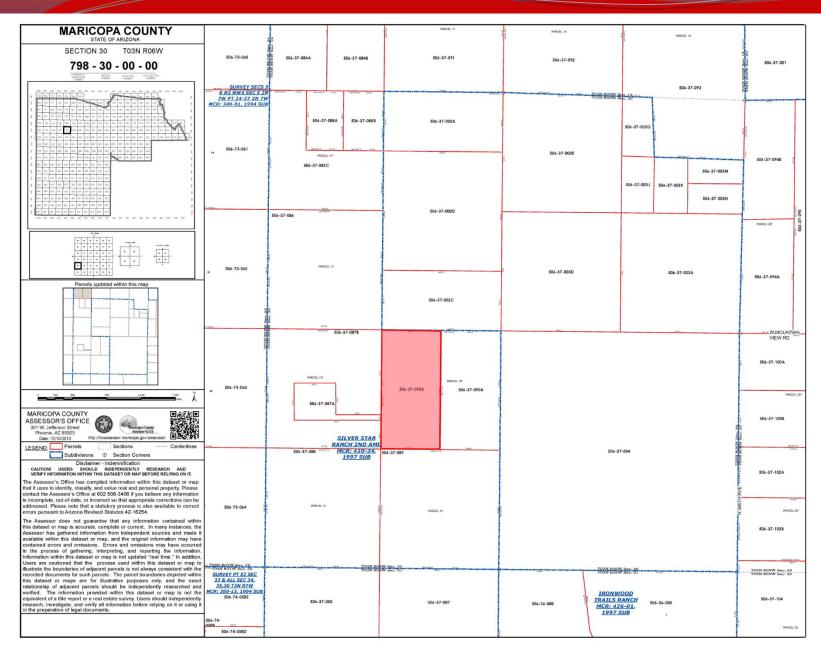

#### **Residential Land**

Land & Investments

Tonopah, AZ

Location: 401st Ave & Mountain
View Rd

APN: 506-37-090B

Size: 20 Acres

**Zoning:** RU-190

Price: \$105,000 (\$5,250/acre)