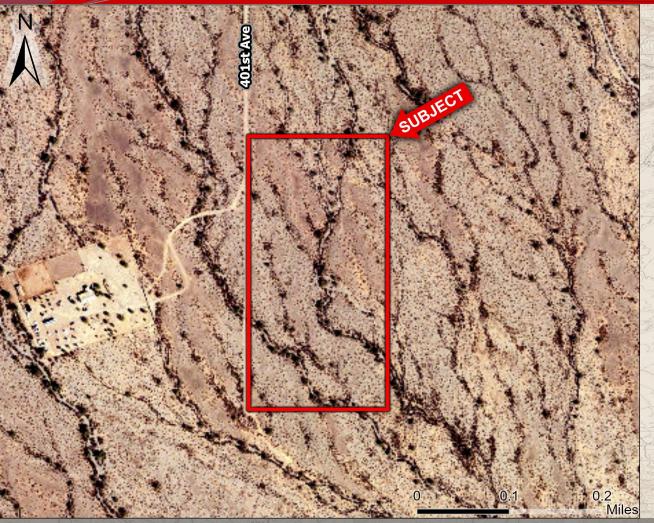

#### **Residential Land**

Land & Investments

Tonopah, AZ

Location: 401st Ave & Mountain
View Rd

APN: 506-37-090B

Size: 20 Acres

**Zoning:** RU-190

Price: \$105,000 (\$5,250/acre)