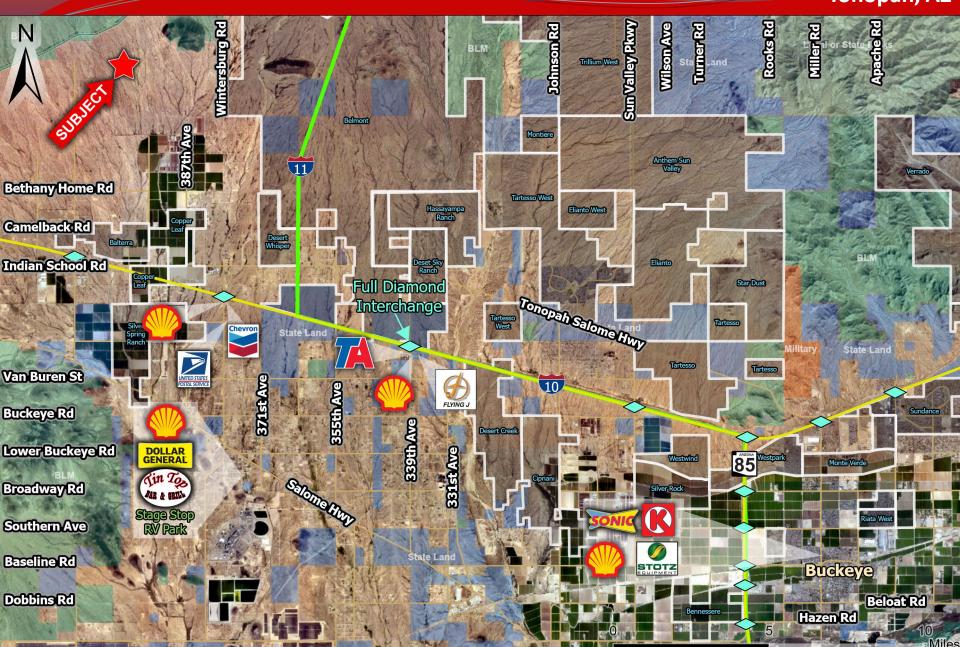

#### **Residential Land**

Land & Investments

Tonopah, AZ

Location: 401st Ave & Mountain
View Rd

APN: 506-37-090B

Size: 20 Acres

**Zoning:** RU-190

Price: \$105,000 (\$5,250/acre)