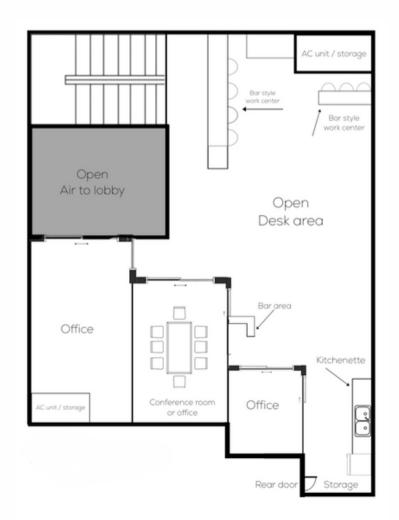

rnamental
   terracotta spandrels and heraldic lions.
- With a 99 walk score, this unit is nestled among the hustle and bustle of a walker's paradise.
- This 2-level ground floor space boasts coveted street-level access & signage rights for the 950 6th Ave entrance awning (must meet Gaslamp Association requirements).





#### **EMMETT CAHILL**

619.243.8470 ecahill@qfcre.com BRE #02033604

#### PETER WRIGHT

619.243.8450 pwright@qfcre.com BRE #01846272













#### **EMMETT CAHILL**

619.243.8470 ecahill@qfcre.com BRE #02033604

#### PETER WRIGHT

619.243.8450 pwright@qfcre.com BRE #01846272













#### **EMMETT CAHILL**

619.243.8470 ecahill@qfcre.com BRE #02033604

#### PETER WRIGHT

619.243.8450 pwright@qfcre.com BRE #01846272

# Floor Plan

# First Floor



# Second Floor





#### RESTAURANTS

- 1. Donut Bar
- 2. Gaslamp Fish House
- 3. Curadero
- 4. Melting Pot
- 5. Bandar Restaurant
- 6. Fogo de Chao
- 7. Breakfast Republic
- 8. Rustic Root
- 9. El Chingon
- 10. Lionfish
- 11. The Nolen
- 12. Cafe Sevilla
- 13. Lou & Mickey's
- 14. Nobu
- 15. Social Tap

#### HOTELS

- 1. Kimpton Hotel
- 2. The US Grant
- 3. The Westgate Hotel
- 4. The Bristol Hotel
- 5. Hotel Churchill
- 6. The Sofia Hotel
- 7. Courtyard Mariott
- 8. Andaz San Diego
- 9. The Keating Hotel
- 10. The Westin

# BARS & BREWPUBS

- 1. Stout Public House
- 2. Rendezvous
- 3. Phantom Lounge
- 4. Parq
- 5. Gaslamp Tavern
- 6. Atomic
- 7. 5th & Sky
- 8. Tin Roof
- 9. Noble Experiment
- 10. Side Bar
- 11. Fluxx
- 12. Prohibition
- 13. The Pool House
- 14. Fifth and Rose
- 15. Altitude

#### COFFEE