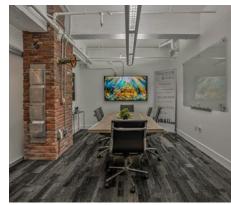

#### PROPERTY HIGHLIGHTS

- Roof top deck
- Two Bathrooms
- Sauna
- Two A/C units
- Grand open air lobby
- Two parking spaces
- Positioned at the edge of the Gaslamp
   Quarter on the corner of 6th & Broadway.
- Located in the most revered architectural icons The Samuel Fox Building.
- Designed by renowned architect William
   Templeton Johnson, it features ornate cast
   iron grills, large framed windows, ornamental
   terracotta spandrels and heraldic lions.
- With a 99 walk score, this unit is nestled among the hustle and bustle of a walker's paradise.
- This 2-level ground floor space boasts coveted street-level access & signage rights for the 950 6th Ave entrance awning (must meet Gaslamp Association requirements).