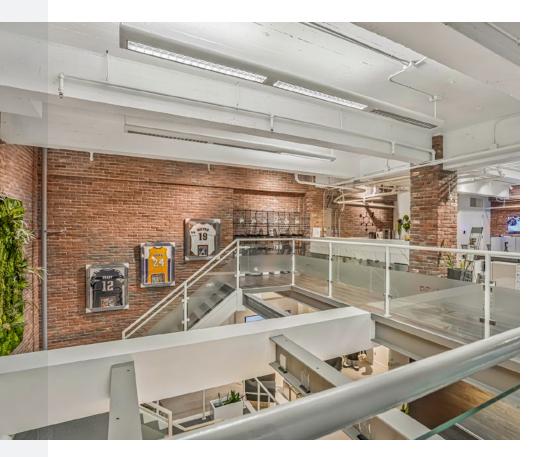

#### PROPERTY HIGHLIGHTS

- Roof top deck
- Two Bathrooms
- Sauna
- Two A/C units
- Grand open air lobby
- Two parking spaces
- Positioned at the edge of the Gaslamp
   Quarter on the corner of 6th & Broadway.
- Located in the most revered architectural icons The Samuel Fox Building.
- Designed by renowned architect William
   Templeton Johnson, it features ornate cast
   iron grills, large framed windows, ornamental
   terracotta spandrels and heraldic lions.
- With a 99 walk score, this unit is nestled among the hustle and bustle of a walker's paradise.
- This 2-level ground floor space boasts coveted street-level access & signage rights for the 950 6th Ave entrance awning (must meet Gaslamp Association requirements).