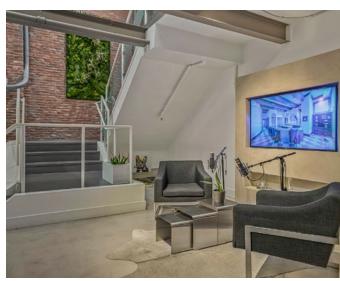

#### PROPERTY HIGHLIGHTS

- Roof top deck
- Two Bathrooms
- Sauna
- Two A/C units
- Grand open air lobby
- Two parking spaces
- Positioned at the edge of the Gaslamp
   Quarter on the corner of 6th & Broadway.
- Located in the most revered architectural icons The Samuel Fox Building.
- Designed by renowned architect William
   Templeton Johnson, it features ornate cast
   iron grills, large framed windows, ornamental
   terracotta spandrels and heraldic lions.
- With a 99 walk score, this unit is nestled among the hustle and bustle of a walker's paradise.
- This 2-level ground floor space boasts coveted street-level access & signage rights for the 950 6th Ave entrance awning (must meet Gaslamp Association requirements).