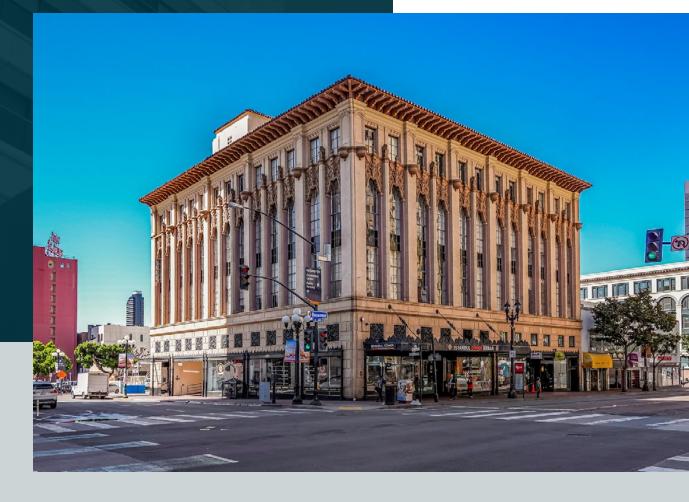

#### PROPERTY HIGHLIGHTS

- Roof top deck
- Two Bathrooms
- Sauna
- Two A/C units
- Grand open air lobby
- Two parking spaces
- Positioned at the edge of the Gaslamp
   Quarter on the corner of 6th & Broadway.
- Located in the most revered architectural icons The Samuel Fox Building.
- Designed by renowned architect William
   Templeton Johnson, it features ornate cast
   iron grills, large framed windows, ornamental
   terracotta spandrels and heraldic lions.
- With a 99 walk score, this unit is nestled among the hustle and bustle of a walker's paradise.
- This 2-level ground floor space boasts coveted street-level access & signage rights for the 950 6th Ave entrance awning (must meet Gaslamp Association requirements).