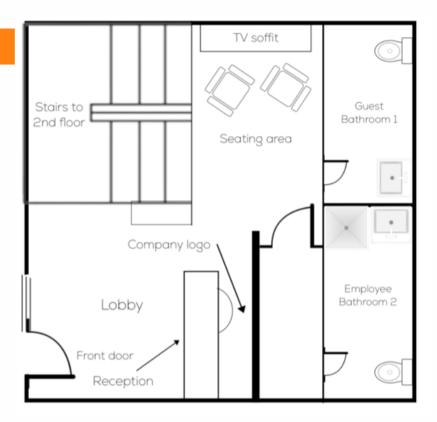

framed windows, ornamental
   terracotta spandrels and heraldic lions.
- With a 99 walk score, this unit is nestled among the hustle and bustle of a walker's paradise.
- This 2-level ground floor space boasts coveted street-level access & signage rights for the 950 6th Ave entrance awning (must meet Gaslamp Association requirements).





#### **EMMETT CAHILL**

619.243.8470 ecahill@qfcre.com BRE #02033604

#### PETER WRIGHT

619.243.8450 pwright@qfcre.com BRE #01846272













#### **EMMETT CAHILL**

619.243.8470 ecahill@qfcre.com BRE #02033604

#### PETER WRIGHT

619.243.8450 pwright@qfcre.com BRE #01846272













#### **EMMETT CAHILL**

619.243.8470 ecahill@qfcre.com BRE #02033604

#### PETER WRIGHT

619.243.8450 pwright@qfcre.com BRE #01846272

# Floor Plan

# First Floor



# Second Floor





#### RESTAURANTS

- 1. Donut Bar
- 2. Gaslamp Fish House
- 3. Curadero
- 4. Melting Pot
- 5. Bandar Restaurant
- 6. Fogo de Chao
- 7. Breakfast Republic
- 8. Rustic Root
- 9. El Chingon
- 10. Lionfish
- 11. The Nolen
- 12. Cafe Sevilla
- 13. Lou & Mickey's
- 14. Nobu
- 15. Social Tap

#### HOTELS

- 1. Kimpton Hotel
- 2. The US Grant
- 3. The Westgate Hotel
- 4. The Bristol Hotel
- 5. Hotel Churchill
- 6. The Sofia Hotel
- 7. Courtyard Mariott
- 8. Andaz San Diego
- 9. The Keating Hotel
- 10. The Westin

# BARS & BREWPUBS

- 1. Stout Public House
- 2. Rendezvous
- 3. Phantom Lounge
- 4. Parq
- 5. Gaslamp Tavern
- 6. Atomic
- 7. 5th & Sky
- 8. Tin Roof
- 9. Noble Experiment
- 10. Side Bar
- 11. Fluxx
- 12. Prohibition
- 13. The Pool House
- 14. Fifth and Rose
- 15. Alt