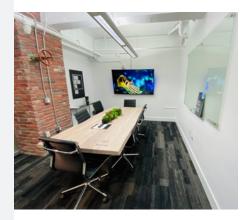

#### PROPERTY HIGHLIGHTS

- Roof top deck
- Two Bathrooms
- Sauna
- Two A/C units
- Grand open air lobby
- Two parking spaces
- Positioned at the edge of the Gaslamp
   Quarter on the corner of 6th & Broadway.
- Located in the most revered architectural icons The Samuel Fox Building.
- Designed by renowned architect William
   Templeton Johnson, it features ornate cast
   iron grills, large framed windows, ornamental
   terracotta spandrels and heraldic lions.
- With a 99 walk score, this unit is nestled among the hustle and bustle of a walker's paradise.
- This 2-level ground floor space boasts coveted street-level access & signage rights for the 950 6th Ave entrance awning (must meet Gaslamp Association requirements).