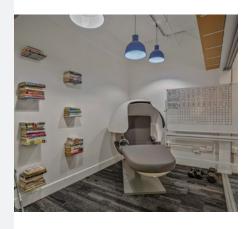

#### PROPERTY HIGHLIGHTS

- Roof top deck
- Two Bathrooms
- Sauna
- Two A/C units
- Grand open air lobby
- Two parking spaces
- Positioned at the edge of the Gaslamp
   Quarter on the corner of 6th & Broadway.
- Located in the most revered architectural icons The Samuel Fox Building.
- Designed by renowned architect William
   Templeton Johnson, it features ornate cast
   iron grills, large framed windows, ornamental
   terracotta spandrels and heraldic lions.
- With a 99 walk score, this unit is nestled among the hustle and bustle of a walker's paradise.
- This 2-level ground floor space boasts coveted street-level access & signage rights for the 950 6th Ave entrance awning (must meet Gaslamp Association requirements).