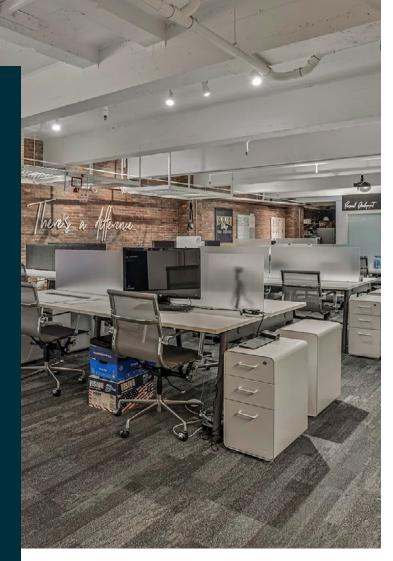

#### SPACE AVAILABLE

3,200 SF

#### PROPERTY HIGHLIGHTS

- Roof top deck
- Two Bathrooms
- Sauna
- Two A/C units
- Grand open air lobby
- Two parking spaces
- Positioned at the edge of the Gaslamp
   Quarter on the corner of 6th & Broadway.
- Located in the most revered architectural icons The Samuel Fox Building.
- Designed by renowned architect William
   Templeton Johnson, it features ornate cast
   iron grills, large framed windows, ornamental
   terracotta spandrels and heraldic lions.
- With a 99 walk score, this unit is nestled among the hustle and bustle of a walker's paradise.
- This 2-level ground floor space boasts coveted street-level access & signage rights for the 950 6th Ave entrance awning (must meet Gaslamp Association requirements).