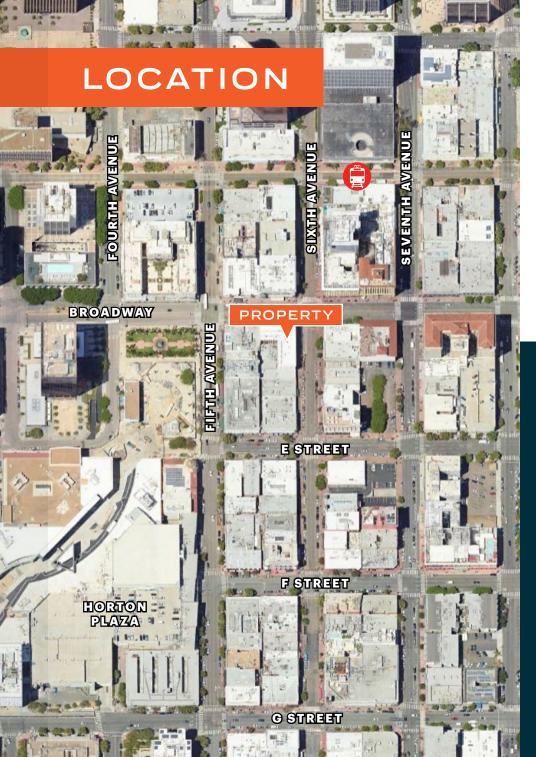

#### PETER WRIGHT

619.243.8450 pwright@qfcre.com BRE #01846272

- Terrific location on 5th Avenue in the Gaslamp District of Downtown San Diego
- In close proximity to Petco Park, San Diego Convention Center, and Horton Plaza
- Dozens of restaurants, cafes and bars within a 5-block radius

# WALKING DISTANCE

to numerous restaurants & retail

# **STEPS**

to Petco Park & trolley station