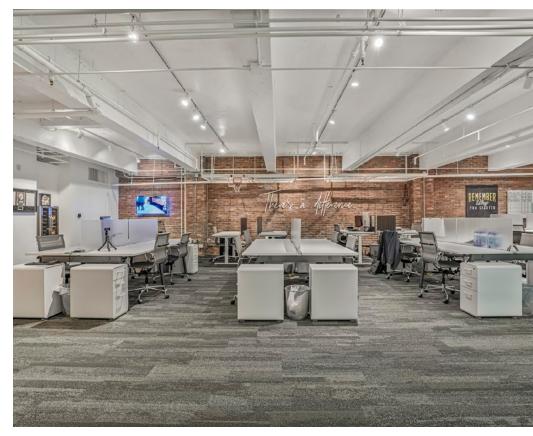

#### PROPERTY HIGHLIGHTS

- Roof top deck
- Two Bathrooms
- Sauna
- Two A/C units
- Grand open air lobby
- Two parking spaces
- Positioned at the edge of the Gaslamp
   Quarter on the corner of 6th & Broadway.
- Located in the most revered architectural icons The Samuel Fox Building.
- Designed by renowned architect William
   Templeton Johnson, it features ornate cast
   iron grills, large framed windows, ornamental
   terracotta spandrels and heraldic lions.
- With a 99 walk score, this unit is nestled among the hustle and bustle of a walker's paradise.
- This 2-level ground floor space boasts coveted street-level access & signage rights for the 950 6th Ave entrance awning (must meet Gaslamp Association requirements).