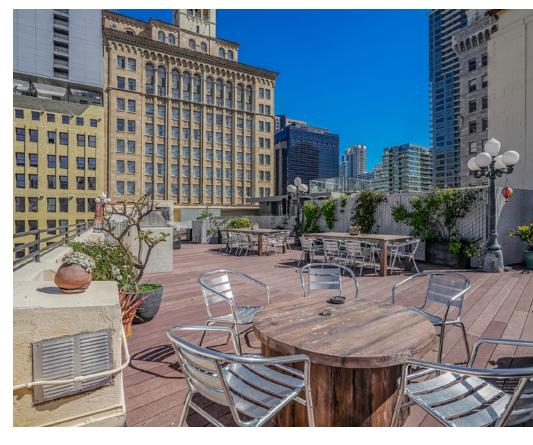

#### PROPERTY HIGHLIGHTS

- Roof top deck
- Two Bathrooms
- Sauna
- Two A/C units
- Grand open air lobby
- Two parking spaces
- Positioned at the edge of the Gaslamp
   Quarter on the corner of 6th & Broadway.
- Located in the most revered architectural icons The Samuel Fox Building.
- Designed by renowned architect William
   Templeton Johnson, it features ornate cast
   iron grills, large framed windows, ornamental
   terracotta spandrels and heraldic lions.
- With a 99 walk score, this unit is nestled among the hustle and bustle of a walker's paradise.
- This 2-level ground floor space boasts coveted street-level access & signage rights for the 950 6th Ave entrance awning (must meet Gaslamp Association requirements).