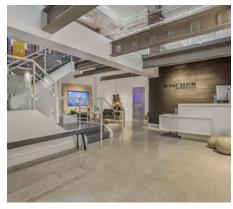

#### PROPERTY HIGHLIGHTS

- Roof top deck
- Two Bathrooms
- Sauna
- Two A/C units
- Grand open air lobby
- Two parking spaces
- Positioned at the edge of the Gaslamp
   Quarter on the corner of 6th & Broadway.
- Located in the most revered architectural icons The Samuel Fox Building.
- Designed by renowned architect William
   Templeton Johnson, it features ornate cast
   iron grills, large framed windows, ornamental
   terracotta spandrels and heraldic lions.
- With a 99 walk score, this unit is nestled among the hustle and bustle of a walker's paradise.
- This 2-level ground floor space boasts coveted street-level access & signage rights for the 950 6th Ave entrance awning (must meet Gaslamp Association requirements).