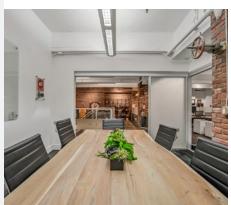

#### PROPERTY HIGHLIGHTS

- Roof top deck
- Two Bathrooms
- Sauna
- Two A/C units
- Grand open air lobby
- Two parking spaces
- Positioned at the edge of the Gaslamp
   Quarter on the corner of 6th & Broadway.
- Located in the most revered architectural icons The Samuel Fox Building.
- Designed by renowned architect William
   Templeton Johnson, it features ornate cast
   iron grills, large framed windows, ornamental
   terracotta spandrels and heraldic lions.
- With a 99 walk score, this unit is nestled among the hustle and bustle of a walker's paradise.
- This 2-level ground floor space boasts coveted street-level access & signage rights for the 950 6th Ave entrance awning (must meet Gaslamp Association requirements).