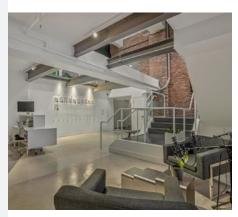

#### PROPERTY HIGHLIGHTS

- Roof top deck
- Two Bathrooms
- Sauna
- Two A/C units
- Grand open air lobby
- Two parking spaces
- Positioned at the edge of the Gaslamp
   Quarter on the corner of 6th & Broadway.
- Located in the most revered architectural icons The Samuel Fox Building.
- Designed by renowned architect William
   Templeton Johnson, it features ornate cast
   iron grills, large framed windows, ornamental
   terracotta spandrels and heraldic lions.
- With a 99 walk score, this unit is nestled among the hustle and bustle of a walker's paradise.
- This 2-level ground floor space boasts coveted street-level access & signage rights for the 950 6th Ave entrance awning (must meet Gaslamp Association requirements).