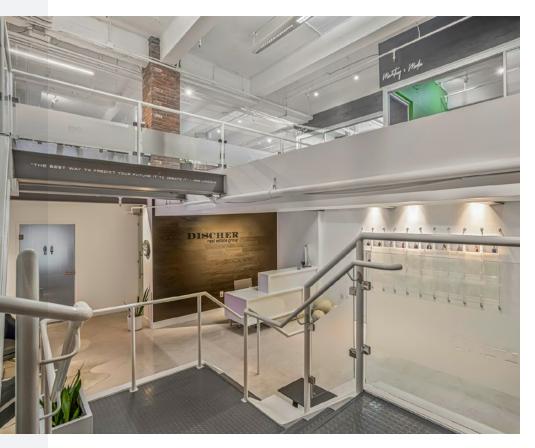

#### PROPERTY HIGHLIGHTS

- Roof top deck
- Two Bathrooms
- Sauna
- Two A/C units
- Grand open air lobby
- Two parking spaces
- Positioned at the edge of the Gaslamp
   Quarter on the corner of 6th & Broadway.
- Located in the most revered architectural icons The Samuel Fox Building.
- Designed by renowned architect William
   Templeton Johnson, it features ornate cast
   iron grills, large framed windows, ornamental
   terracotta spandrels and heraldic lions.
- With a 99 walk score, this unit is nestled among the hustle and bustle of a walker's paradise.
- This 2-level ground floor space boasts coveted street-level access & signage rights for the 950 6th Ave entrance awning (must meet Gaslamp Association requirements).