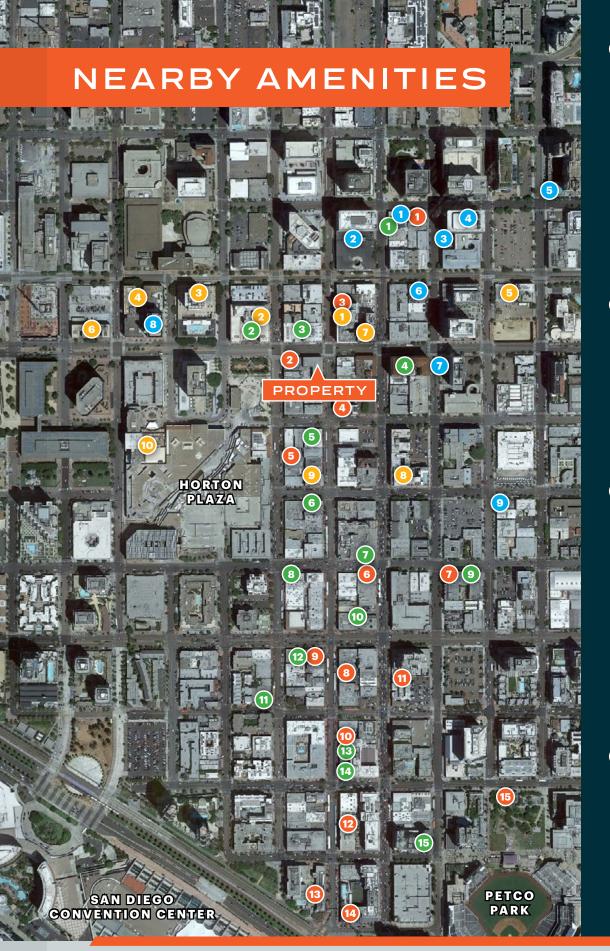

#### RESTAURANTS

- 1. Donut Bar
- 2. Gaslamp Fish House
- 3. Curadero
- 4. Melting Pot
- 5. Bandar Restaurant
- 6. Fogo de Chao
- 7. Breakfast Republic
- 8. Rustic Root
- 9. El Chingon
- 10. Lionfish
- 11. The Nolen
- 12. Cafe Sevilla
- 13. Lou & Mickey's
- 14. Nobu
- 15. Social Tap

#### HOTELS

- 1. Kimpton Hotel
- 2. The US Grant
- 3. The Westgate Hotel
- 4. The Bristol Hotel
- 5. Hotel Churchill
- 6. The Sofia Hotel
- 7. Courtyard Mariott
- 8. Andaz San Diego
- 9. The Keating Hotel
- 10. The Westin

# BARS & BREWPUBS

- 1. Stout Public House
- 2. Rendezvous
- 3. Phantom Lounge
- 4. Parq
- 5. Gaslamp Tavern
- 6. Atomic
- 7. 5th & Sky
- 8. Tin Roof
- 9. Noble Experiment
- 10. Side Bar
- 11. Fluxx
- 12. Prohibition
- 13. The Pool House
- 14. Fifth and Rose
- 15. Altitude

#### COFFEE

- 1. Starbucks
- 2. 401 Brew Street
- 3. Coffee N' Talk
- 4. 7 Cafe
- 5. Little Owl Coffee
- 6. Organo Gold
- 7. The Bean Box
- 8. Blue Bottle Coffee
- 9. Tired Eyes Coffee