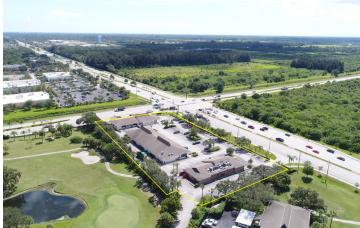

## PLANTATION PLAZA

\$20.00 SF/yr (NNN)

6600 20th Street Vero Beach, FL 32966

**AVAILABLE SPACE** 1,235 - 2,875 SF

### AREA

The property is strategically located on the NW Corner of SR 60 (20th Street) & 66th Avenue, which accommodates over 37,000 Vehicles Per Day. State Road 60 Servers as Vero Beach's main East-West thoroughfare. The corner property is conveniently located adjacent to the Indian River Mall with continued development in the submarket, including Outback Steakhouse, Chick-fil-A, Olive Garden and the Reserve at Vero Beach - a 300+ unit apartment complex.

### **PLANTATION PLAZA**

6600 20th Street, Vero Beach, FL 32966