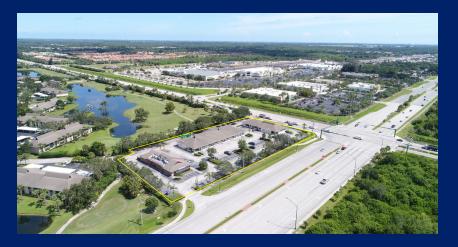

## PLANTATION PLAZA

\$20.00 SF/yr (NNN)

6600 20th Street Vero Beach, FL 32966

**AVAILABLE SPACE** 1,235 - 2,875 SF

### AREA

The property is strategically located on the NW Corner of SR 60 (20th Street) & 66th Avenue, which accommodates over 37,000 Vehicles Per Day. State Road 60 Servers as Vero Beach's main East-West thoroughfare. The corner property is conveniently located adjacent to the Indian River Mall with continued development in the submarket, including Outback Steakhouse, Chick-fil-A, Olive Garden and the Reserve at Vero Beach - a 300+ unit apartment complex.

### **PLANTATION PLAZA**

6600 20th Street, Vero Beach, FL 32966