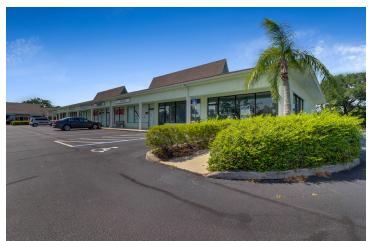

### **FEATURES**

- Prime Retail Location with over 37,000 Vehicles Per Day
- Vibrant, High Traffic 20th Street Corridor
- Ground Lease Development Opportunity
- Corner Property, Lighted Corner, Excellent Ingress/Egress
- High Visibility, Easy Access, Ample Parking

### AREA

The property is strategically located on the NW Corner of SR 60 (20th Street) & 66th Avenue, which accommodates over 37,000 Vehicles Per Day. State Road 60 Servers as Vero Beach's main East-West thoroughfare. The corner property is conveniently located adjacent to the Indian River Mall with continued development in the submarket, including Outback Steakhouse, Chick-fil-A, Olive Garden and the Reserve at Vero Beach - a 300+ unit apartment complex.

### **PROPERTY HIGHLIGHTS**

- Prime Retail Location with over 37,000 Vehicles Per Day
- Vibrant, High Traffic 20th Street Corridor
- Ground Lease Development Opportunity
- Corner Property, Lighted Corner, Excellent Ingress/Egress
- High Visibility, Easy Access, Ample Parking