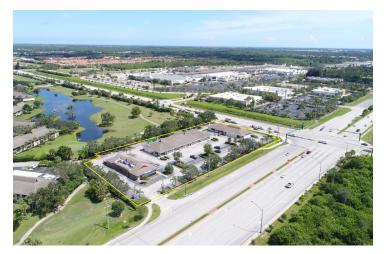

## PLANTATION PLAZA

\$20.00 SF/yr (NNN)

6600 20th Street Vero Beach, FL 32966

**AVAILABLE SPACE** 1,235 - 2,875 SF

### AREA

The property is strategically located on the NW Corner of SR 60 (20th Street) & 66th Avenue, which accommodates over 37,000 Vehicles Per Day. State Road 60 Servers as Vero Beach's main East-West thoroughfare. The corner property is conveniently located adjacent to the Indian River Mall with continued development in the submarket, including Outback Steakhouse, Chick-fil-A, Olive Garden and the Reserve at Vero Beach - a 300+ unit apartment complex.

### **PLANTATION PLAZA**

6600 20th Street, Vero Beach, FL 32966