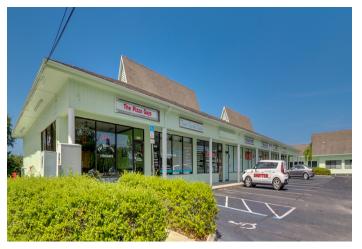

## PLANTATION PLAZA

\$20.00 SF/yr (NNN)

6600 20th Street Vero Beach, FL 32966

**AVAILABLE SPACE** 1,235 - 2,875 SF

### **PLANTATION PLAZA**

6600 20th Street, Vero Beach, FL 32966

### **OFFERING SUMMARY**

| Available SF:  | 1,235 - 2,875 SF    |  |  |
|----------------|---------------------|--|--|
| Lease Rate:    | \$20.00 SF/yr (NNN) |  |  |
| Lot Size:      | 2.66 Acres          |  |  |
| Year Built:    | 1985                |  |  |
| Building Size: | 20,012 SF           |  |  |
| Renovated:     | 2010                |  |  |
| Zoning:        | CN                  |  |  |
| Market:        | Vero Beach          |  |  |
| Submarket:     | SR 60 Corridor      |  |  |
| Traffic Count: | 35,000              |  |  |
|                |                     |  |  |