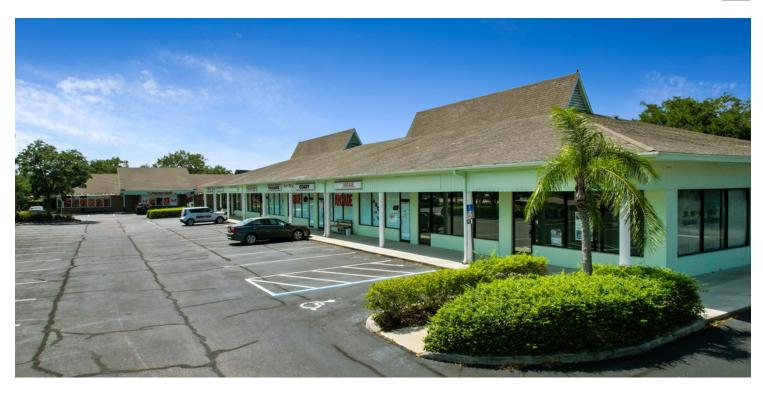

### **PLANTATION PLAZA**

6600 20th Street, Vero Beach, FL 32966

### **PROPERTY OVERVIEW**

Ground Lease Development Opportunity. Perfect for any incoming convenience/retail developer. Located in the heart of Vero Beach's retail corridor with over 37,000 Vehicles Per Day.

### **AVAILABLE SPACES**

| SPACE        | LEASE RATE    | SIZE (SF)        | VIDEO |
|--------------|---------------|------------------|-------|
| 6606, Unit 7 | \$20.00 SF/yr | 1,235 SF         |       |
| 6600, Unit 9 | \$20.00 SF/yr | 2,875 - 5,500 SF |       |