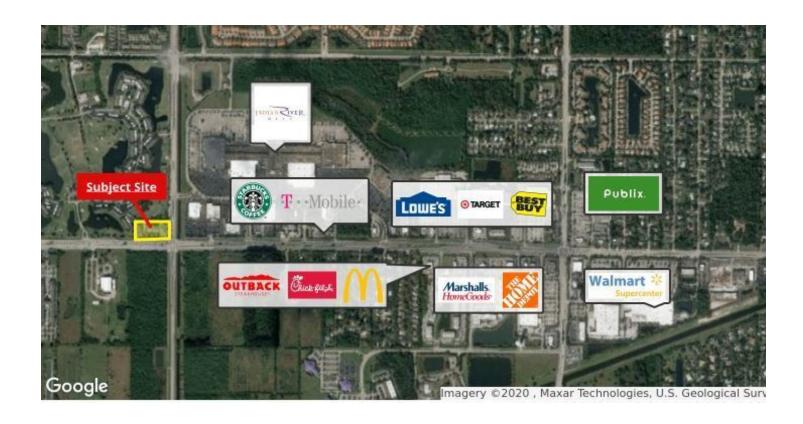

### AREA

The property is strategically located on the NW Corner of SR 60 (20th Street) & 66th Avenue, which accommodates over 37,000 Vehicles Per Day. State Road 60 Servers as Vero Beach's main East-West thoroughfare. The corner property is conveniently located adjacent to the Indian River Mall with continued development in the submarket, including Outback Steakhouse, Chick-fil-A, Olive Garden and the Reserve at Vero Beach - a 300+ unit apartment complex.

### **PROPERTY OVERVIEW**

Ground Lease Development Opportunity. Perfect for any incoming convenience/retail developer. Located in the heart of Vero Beach's retail corridor with over 37,000 Vehicles Per Day.