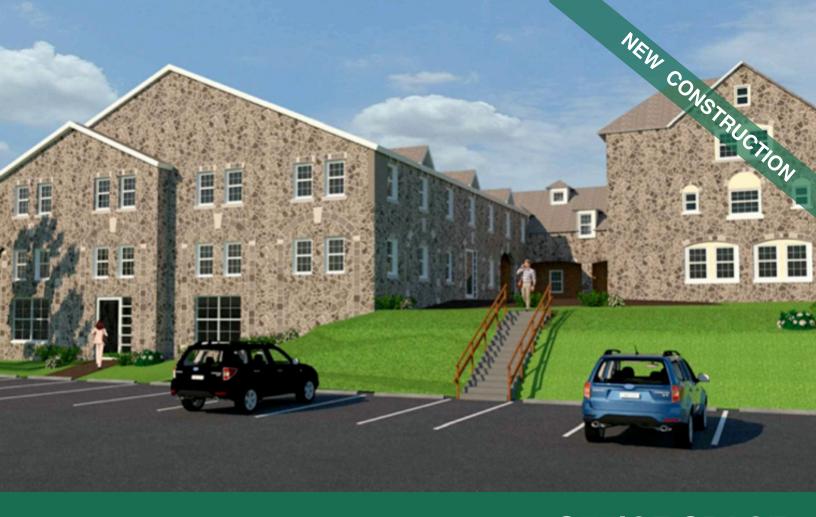

## **PHASE II - NOW LEASING**

Phase II of Tabor Farms consists of 30,000 s.f. of office space comprised of 3 newly constructed buildings from 4,000 to 18,000 SF. Suites available from 1,800 s.f. built to suit. Construction to commence late Fall 2020.