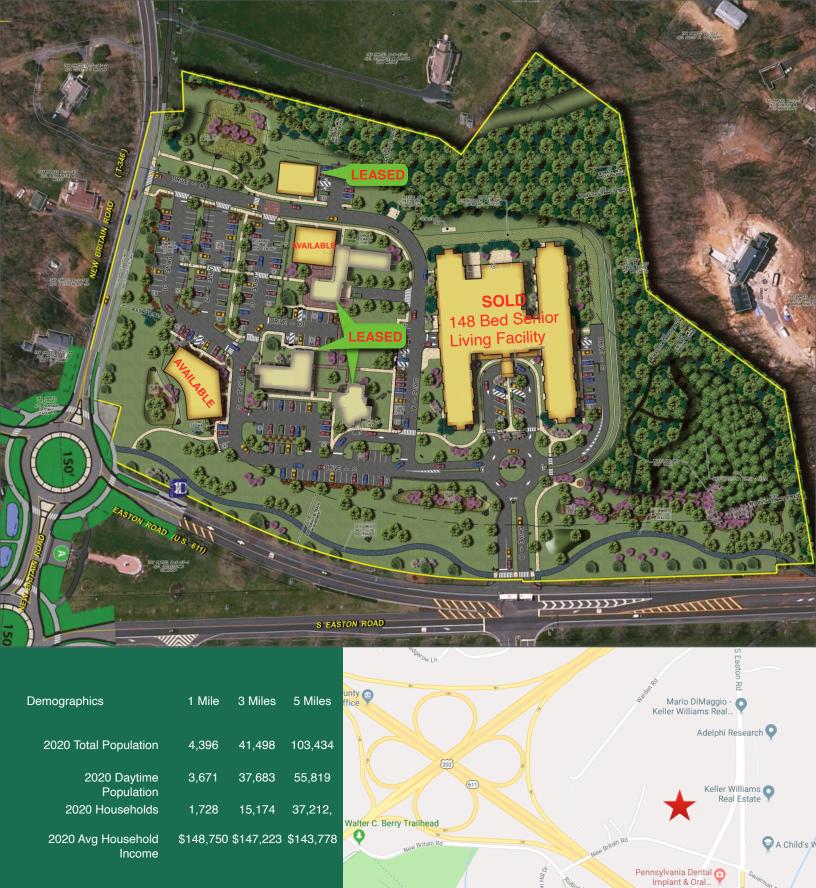

## **PHASE II - NOW LEASING**

Phase II of Tabor Farms consists of 30,000 s.f. of office space comprised of 3 newly constructed buildings from 4,000 to 18,000 SF. Suites available from 1,800 s.f. built to suit. Construction to commence late Fall 2020.

## **Existing Tenants:**

- Tabor Children's Services
- Maria's House Montessori
- Realty One Group Legacy
- Green Street Real Estate
- Perfection Snacks
- Doylestown Sport Medicine Center

Conveniently located on the south side of historic Doylestown on New Britain Road, just of Easton Road, adjacent to the US Route 202 and 611 By-passes. Just 15 minutes north of Exit 343, (Willow Grove Exit) of the PA Turnpike. Outstanding proximity to Doylestown Hospital, Historic Doylestown Borough, Bucks County Justice Center, shopping, banking, and dining.