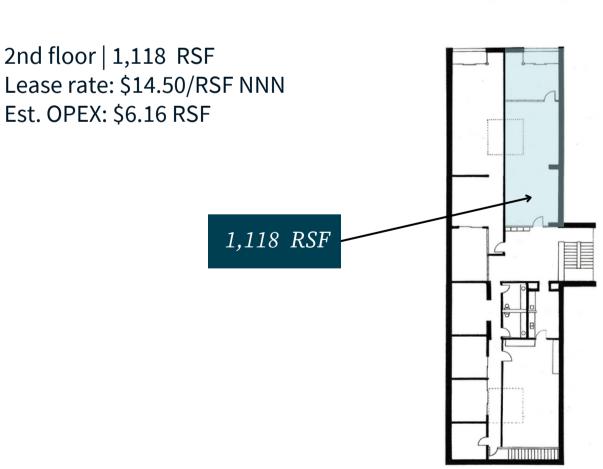

### **Property overview**

| Location                | 516 3rd Street   Des Moines, Iowa 50309                                                                                                                                                                                                                                                                                                         |
|-------------------------|-------------------------------------------------------------------------------------------------------------------------------------------------------------------------------------------------------------------------------------------------------------------------------------------------------------------------------------------------|
| Availability            | 1st floor: 4,387 RSF                                                                                                                                                                                                                                                                                                                            |
|                         | 2nd floor: 1,118 RSF                                                                                                                                                                                                                                                                                                                            |
| Sale price              | Negotiable                                                                                                                                                                                                                                                                                                                                      |
| Lease rate              | \$14.50/RSF NNN                                                                                                                                                                                                                                                                                                                                 |
| Est. OPEX               | \$6.16/RSF                                                                                                                                                                                                                                                                                                                                      |
| Property<br>information | <ul> <li>High traffic counts offer outstanding visibility and signage options.</li> <li>Direct access from 3rd Street exit on Interstate 235 four blocks to the North.</li> <li>Abundant off-street parking options.</li> <li>Nearby amenities include city parking garage, Wells Fargo Arena, hotels, and the Principal River Walk.</li> </ul> |