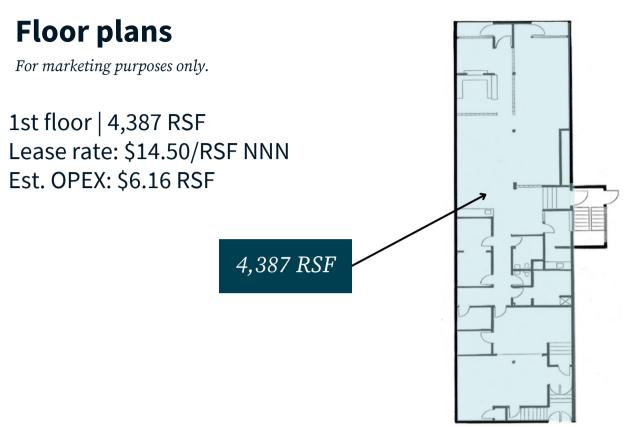

### **Property overview**

| Location                | 516 3rd Street   Des Moines, Iowa 50309                                                                                                                                                                                                                                                                                                         |
|-------------------------|-------------------------------------------------------------------------------------------------------------------------------------------------------------------------------------------------------------------------------------------------------------------------------------------------------------------------------------------------|
| Availability            | 1st floor: 4,387 RSF                                                                                                                                                                                                                                                                                                                            |
|                         | 2nd floor: 1,118 RSF                                                                                                                                                                                                                                                                                                                            |
| Sale price              | Negotiable                                                                                                                                                                                                                                                                                                                                      |
| Lease rate              | \$14.50/RSF NNN                                                                                                                                                                                                                                                                                                                                 |
| Est. OPEX               | \$6.16/RSF                                                                                                                                                                                                                                                                                                                                      |
| Property<br>information | <ul> <li>High traffic counts offer outstanding visibility and signage options.</li> <li>Direct access from 3rd Street exit on Interstate 235 four blocks to the North.</li> <li>Abundant off-street parking options.</li> <li>Nearby amenities include city parking garage, Wells Fargo Arena, hotels, and the Principal River Walk.</li> </ul> |