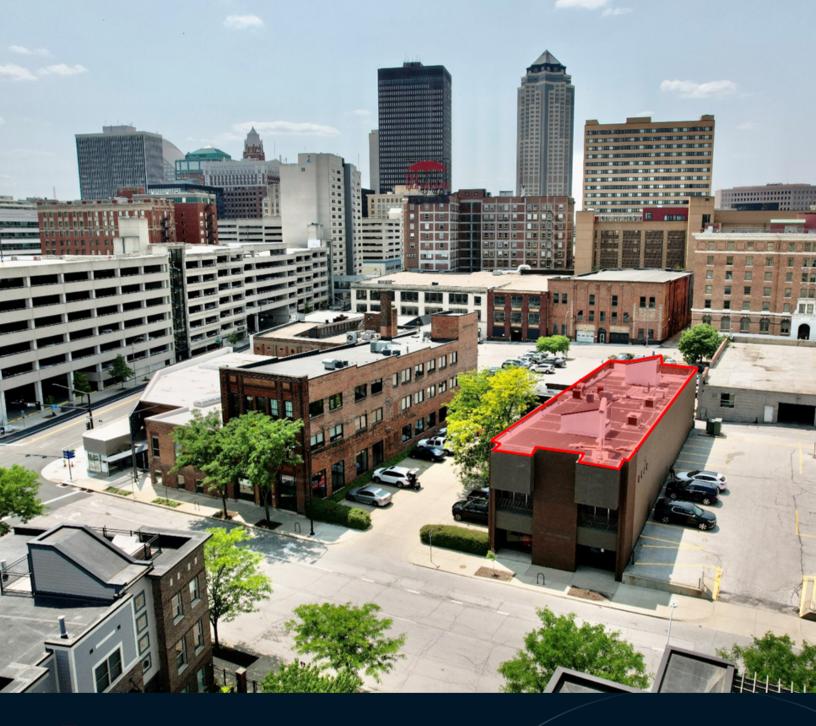

# For sale or lease

516 3rd Street Des Moines, Iowa 50309 +/- 1,118 - 4,387 RSF Office/Retail/Restaurant Space Available

jll.com/des-moines

### **Property overview**

| Location                | 516 3rd Street   Des Moines, Iowa 50309                                                                                                                                                                                                                                                                                                         |
|-------------------------|-------------------------------------------------------------------------------------------------------------------------------------------------------------------------------------------------------------------------------------------------------------------------------------------------------------------------------------------------|
| Availability            | 1st floor: 4,387 RSF                                                                                                                                                                                                                                                                                                                            |
|                         | 2nd floor: 1,118 RSF                                                                                                                                                                                                                                                                                                                            |
| Sale price              | Negotiable                                                                                                                                                                                                                                                                                                                                      |
| Lease rate              | \$14.50/RSF NNN                                                                                                                                                                                                                                                                                                                                 |
| Est. OPEX               | \$6.16/RSF                                                                                                                                                                                                                                                                                                                                      |
| Property<br>information | <ul> <li>High traffic counts offer outstanding visibility and signage options.</li> <li>Direct access from 3rd Street exit on Interstate 235 four blocks to the North.</li> <li>Abundant off-street parking options.</li> <li>Nearby amenities include city parking garage, Wells Fargo Arena, hotels, and the Principal River Walk.</li> </ul> |