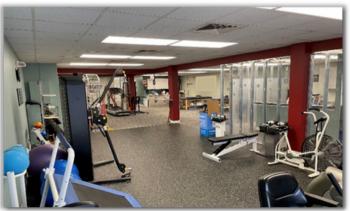

| \$6.16/RSF                                                                                                                                                                                                                                                                                                                                      |
| Property<br>information | <ul> <li>High traffic counts offer outstanding visibility and signage options.</li> <li>Direct access from 3rd Street exit on Interstate 235 four blocks to the North.</li> <li>Abundant off-street parking options.</li> <li>Nearby amenities include city parking garage, Wells Fargo Arena, hotels, and the Principal River Walk.</li> </ul> |

#### 1st floor (conceptual renderings)





#### 1st floor (exiting layout)













## For sale or lease

516 3rd Street | Des Moines, Iowa 50309



1,118 RSF - 4,387 RSF Office/Retail/Restaurant space available

Contact broker for additional information

jll.com/des-moines

Justin Lossner, CCIM, SIOR
Senior Managing Director
Justin.Lossner@jll.com
+1 515 371 0846

Lucas Hedstrom
Senior Associate
Lucas.Hedstrom@jll.com
+1 515 564 9269

Although information has been obtained from sources deemed reliable, neither Owner nor JLL makes any guarantees, warranties or representations, express or implied, as to the completeness or accuracy as to the information contained herein. Any projections, opinions, assumptions or estimates used are for example only. There may be differences between projected and actual results, and those differences may be material. The Property m